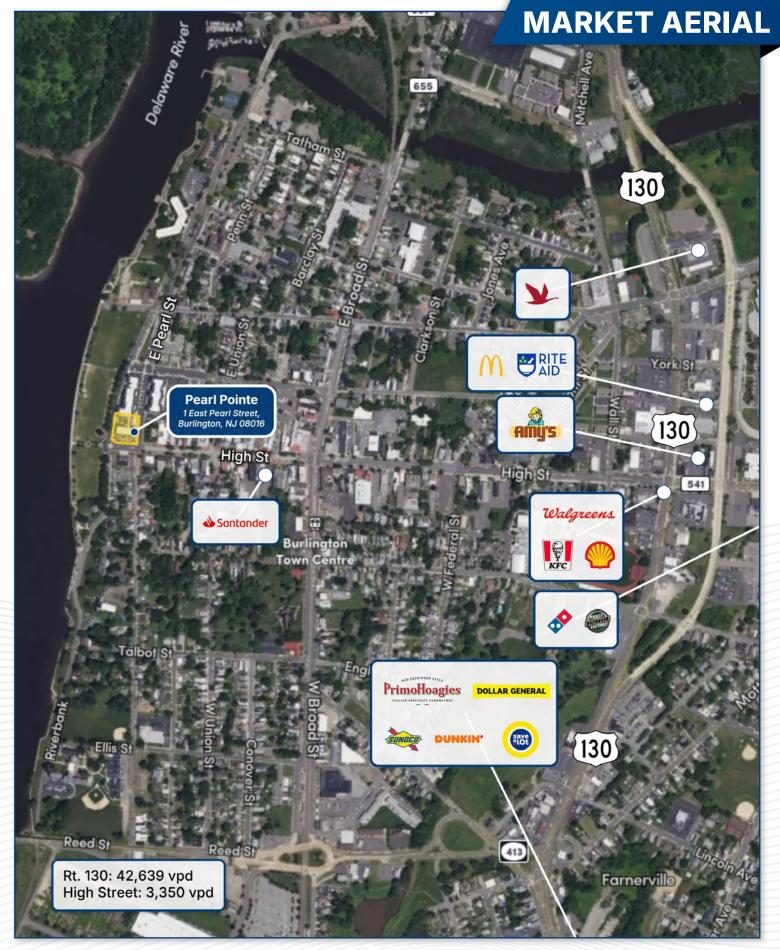

## PROPERTY HIGHLIGHTS

- Nestled at the end of **High Street**, where Burlington's downtown meets the **Delaware River.**
- Pearl Pointe is an 184-unit luxury residential community designed to energize Burlington City's Downtown.
- Property contains onsite parking and is in close proximity to downtown businesses.
- Located just 2 blocks away from New Jersey Transit or the River Line.
- Ideally located restaurant space facing the Delaware River.
- Existing liquor license: Cost TBD

## **DEMOGRAPHICS**

**45,989 DAILY TRAFFIC** Rt. 130 & High Street\*

**69,323 DAYTIME POPULATION** +/- 3 mi. Radius\*

| CATEGORY                               | 1 MILE   | 3 MILES   | 5 MILES   |
|----------------------------------------|----------|-----------|-----------|
| Population                             | 6,736    | 69,323    | 183,081   |
| Total Housing Units                    | 3,260    | 27,875    | 73,160    |
| Average Household Income               | \$91,300 | \$104,100 | \$109,700 |
| Median Household Income *AlphaMan 2024 | \$68,000 | \$82,400  | \$88,500  |