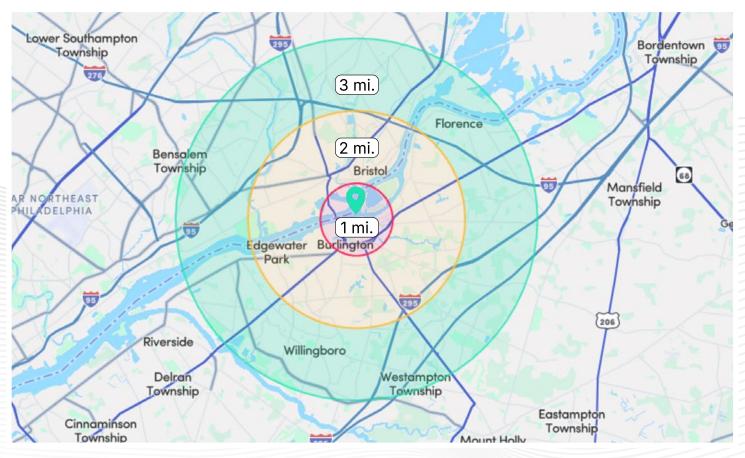

## **DEMOGRAPHICS**

**45,989 DAILY TRAFFIC** Rt. 130 & High Street\*

**69,323 DAYTIME POPULATION** +/- 3 mi. Radius\*

| CATEGORY                               | 1 MILE   | 3 MILES   | 5 MILES   |
|----------------------------------------|----------|-----------|-----------|
| Population                             | 6,736    | 69,323    | 183,081   |
| Total Housing Units                    | 3,260    | 27,875    | 73,160    |
| Average Household Income               | \$91,300 | \$104,100 | \$109,700 |
| Median Household Income *AlphaMan 2024 | \$68,000 | \$82,400  | \$88,500  |