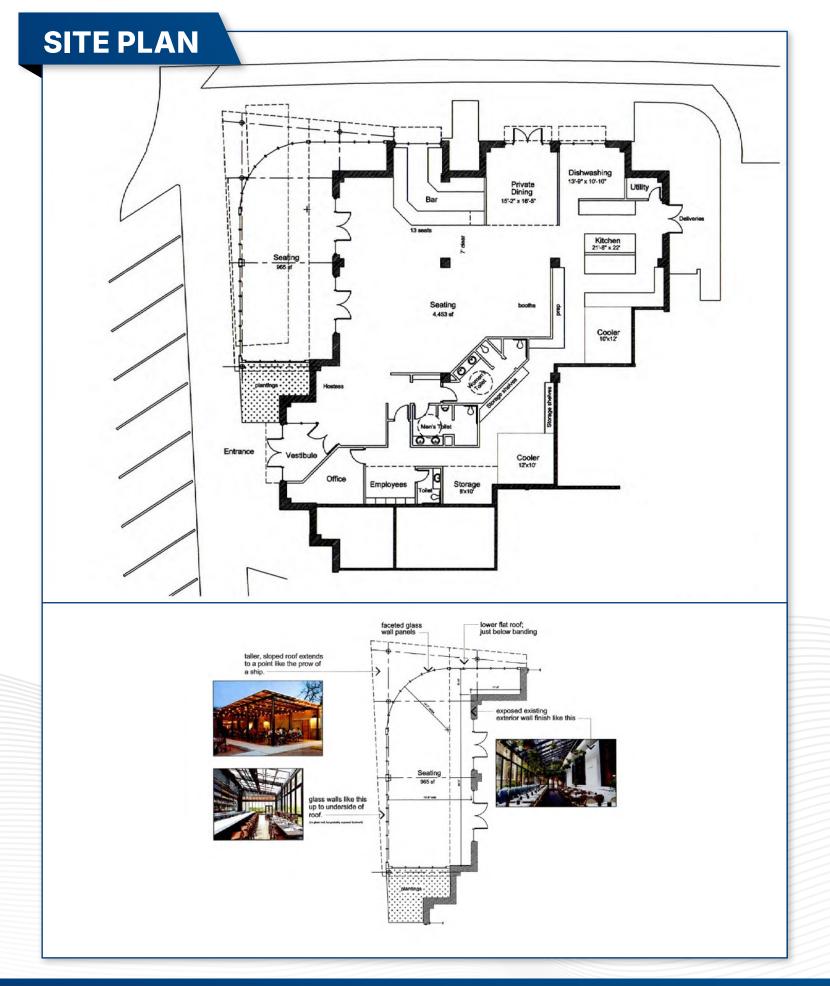

## PEARL POINTE Restaurant & Outdoor Patio Space

## PROPERTY HIGHLIGHTS

- Nestled at the end of **High Street**, where Burlington's downtown meets the **Delaware River.**
- Pearl Pointe is an 184-unit luxury residential community designed to energize Burlington City's Downtown.
- Property contains onsite parking and is in close proximity to downtown businesses.
- Located just 2 blocks away from New Jersey Transit or the River Line.
- Ideally located restaurant space facing the Delaware River.
- Existing liquor license: Cost TBD