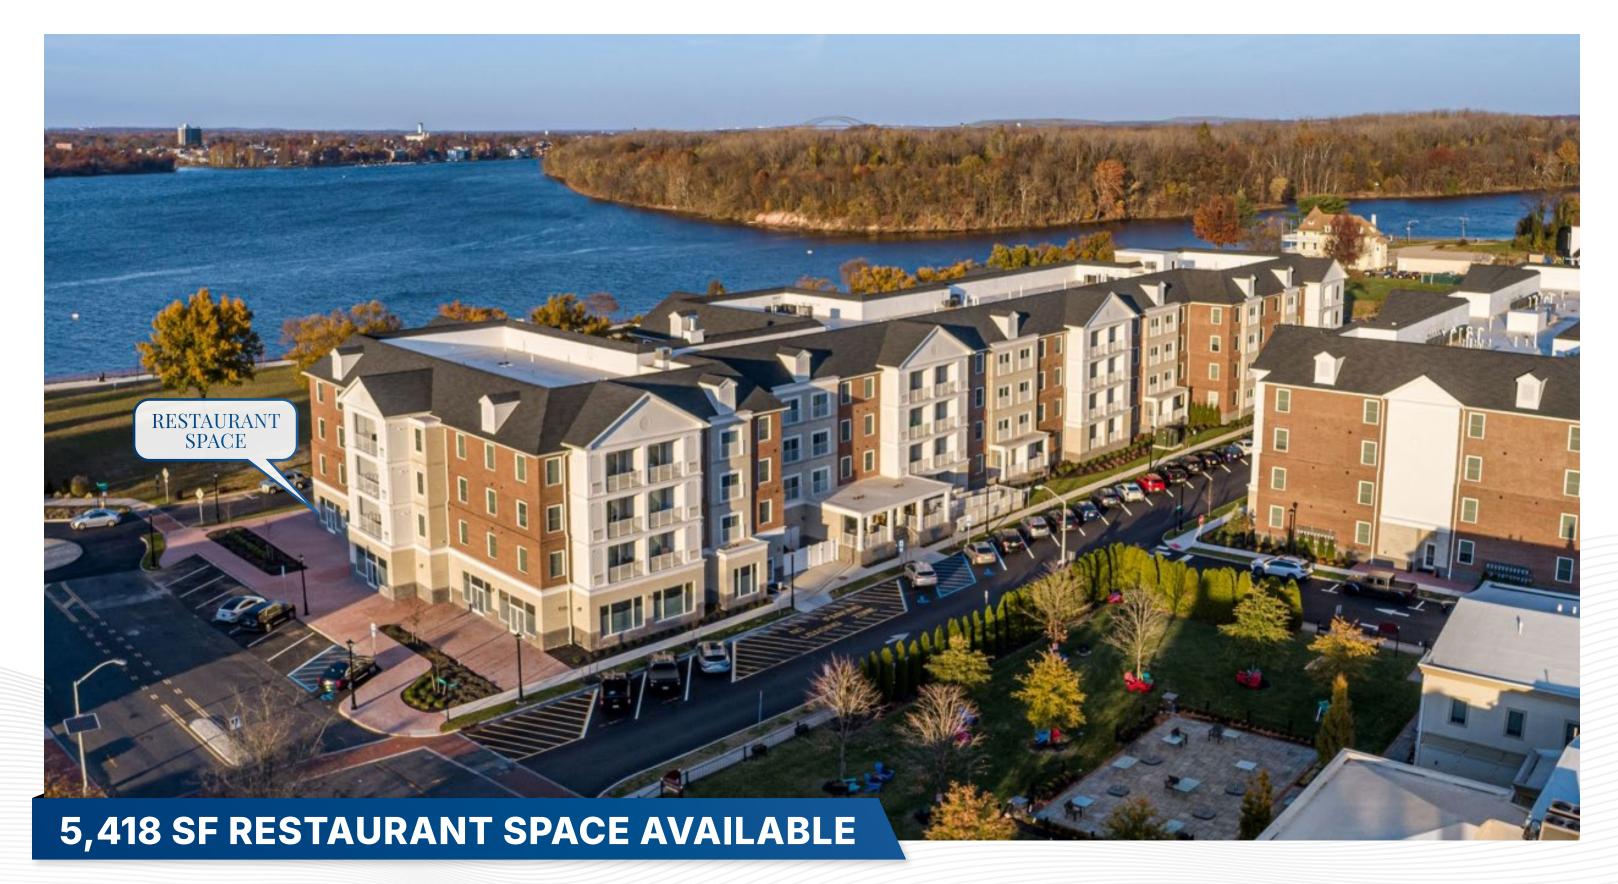

## PEARL POINTE Restaurant & Outdoor Patio Space

## PROPERTY HIGHLIGHTS

- Nestled at the end of **High Street**, where Burlington's downtown meets the **Delaware River.**
- Pearl Pointe is an 184-unit luxury residential community designed to energize Burlington City's Downtown.
- Property contains onsite parking and is in close proximity to downtown businesses.
- Located just 2 blocks away from New Jersey Transit or the River Line.
- Ideally located restaurant space facing the Delaware River.
- Existing liquor license: Cost TBD