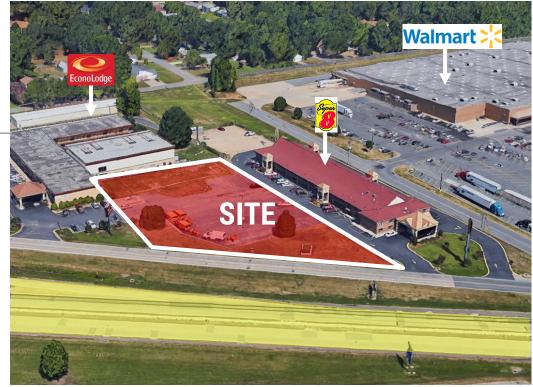

#### **AVAILABLE**

Price: Land Size: Zoning: Negotiable +/- 1.46 Acres Commercial

- For sale, ground lease or build-to-suit
- Located on John Harden Dr., one of the highest traveled corridors in Jacksonville
- Excellent opportunity for QSR's, medical, or convenience
- Tremendous visibility and 200+ feet of frontage on Highway 67/167
- Easy access to Highway 67/167, which experiences 53,000 VPD
- Neighboring businesses include Walmart, Centennial Bank, Burger King, Starbucks, EconoLodge and Super 8
- Close proximity to the Little Rock Air Force Base, which is home to over 11,000 people
- One of the only remaining lots available within the immediate area