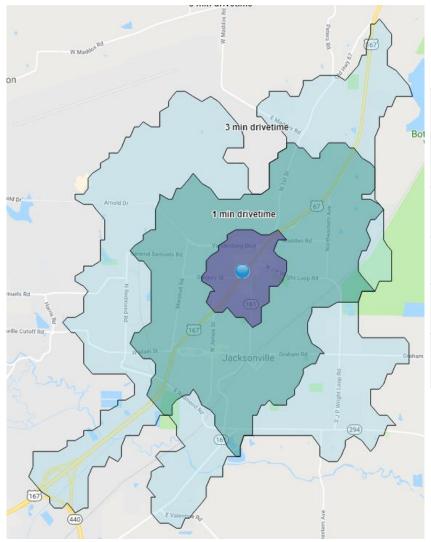

#### **DEMOGRAPHICS**

| DEMOGRAPHICS             | 1-Mile Drive | 3-Mile Drive | 5-Mile Drive |
|--------------------------|--------------|--------------|--------------|
| Total Population         | 1,811        | 15,975       | 24,259       |
| Total Households         | 812          | 6,906        | 10,065       |
| Daytime Employees        | 2,114        | 6,987        | 8,609        |
| Average Household Income | \$66,206     | \$53,480     | \$51,798     |
| Household Expenditure    | \$43.04M     | \$315.08M    | \$449.46M    |