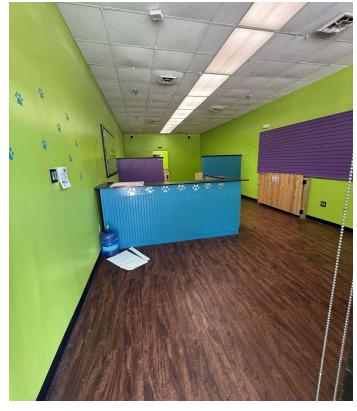

## **Property Features**

• Asking rent per SF: \$17.00

• Rent per month: \$1,275

Reception

• 1 Restroom

• 1 Office

• Former dog grooming

For more information: