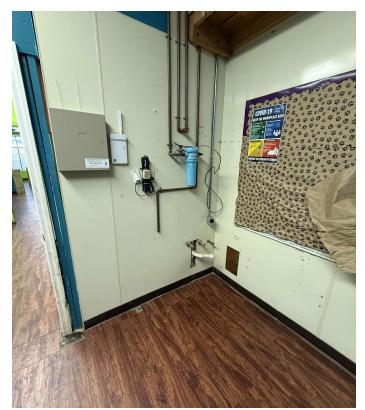

## **Property Features**

• Asking rent per SF: \$17.00

• Rent per month: \$1,275

Reception

• 1 Restroom

• 1 Office

• Former dog grooming

For more information: