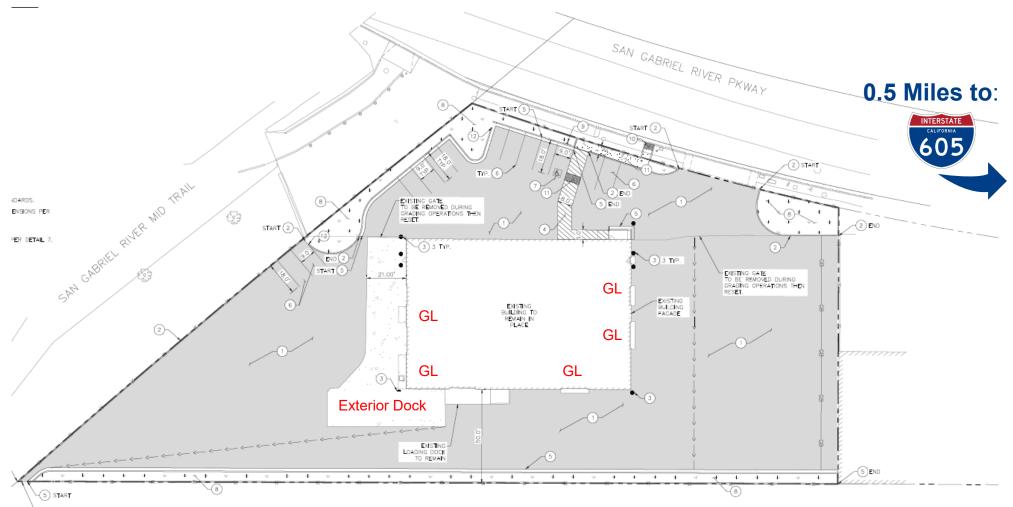

#### Highlights

- ±12,950 SF Building Situated on ±1.34 Acres of Land
- Immediate Access to (605) Near (60), (10) & (5) Freeways
- 1970 Construction with 2023 Renovation
- Brand New Offices & Restrooms
- Repaved & Secured Yard New Iron Exterior Fence
- 5 Ground Level Doors
- 18' Clear Height
- Zoning: Pico Rivera IG
- 400 Amps (120-208v)
- New Skylights & Roof

CURB OPENING TO MAINTAIN EXISTING DRAINAGE FEATURES