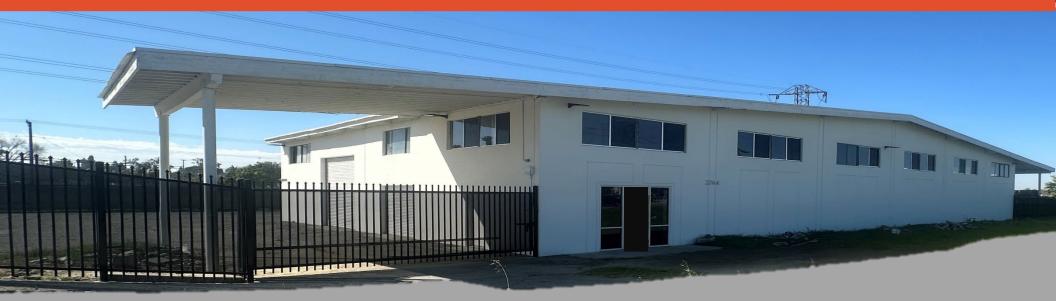

# ± 12,950 SF Free Standing Industrial Building on 1.34 acres of land(22% coverage)

## 3764 San Gabriel River Parkway, Pico Rivera, CA, 90660

#### Highlights

- ±12,950 SF Building Situated on ±1.34 Acres of Land
- Immediate Access to (605) Near (60), (10) & (5) Freeways
- 1970 Construction with 2023 Renovation
- Brand New Offices & Restrooms
- Repaved & Secured Yard New Iron Exterior Fence
- 5 Ground Level Doors
- 18' Clear Height
- Zoning: Pico Rivera IG
- 400 Amps (120-208v)
- New Skylights & Roof