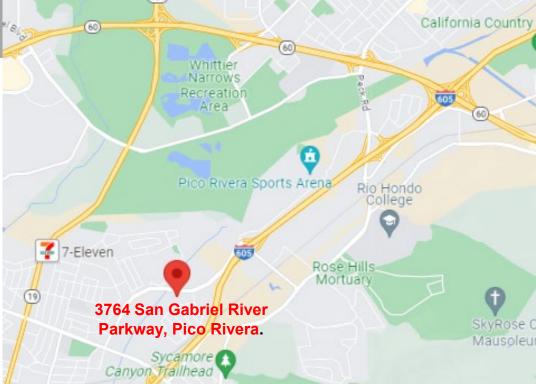

## 3764 San Gabriel River Parkway, Pico Rivera, CA, 90660

#### 3764 San Gabriel River Parkway, Pico, Rivera, CA