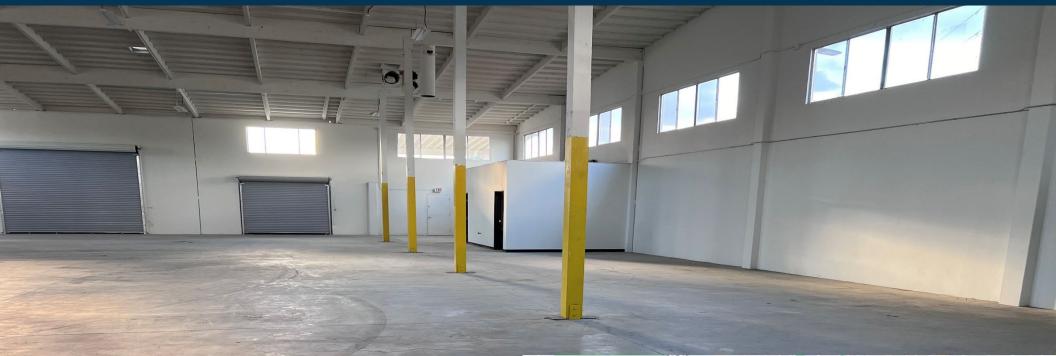

## Brand New Offices & 5 Ground Level Doors

Immediate (605) Freeway Access

#### Highlights

- ±12,950 SF Building Situated on ±1.34 Acres of Land
- Immediate Access to (605) Near (60), (10) & (5) Freeways
- 1970 Construction with 2023 Renovation
- Brand New Offices & Restrooms
- Repaved & Secured Yard New Iron Exterior Fence
- 5 Ground Level Doors
- 18' Clear Height
- Zoning: Pico Rivera IG
- 400 Amps (120-208v)
- New Skylights & Roof