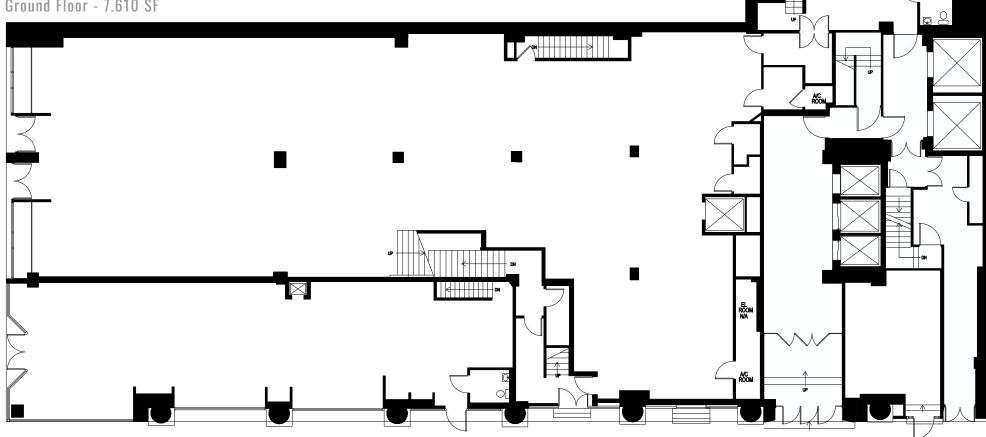

SIZE: 7,610 SF Ground Floor

5.690 SF Mezzanine

8.870 SF Basement

5.660 SF Sub-Basement

FRONTAGE: 50'

POSSESSION: **Arranged** 

123 N Q R W A C E B D F M TRANSPORTATION:

Floor Plans:

Ground Floor - 7,610 SF

CONTACT OUR BROKERS FOR MORE INFORMATION:

**ALBERT SALAMEH** 646.944.0797

**IKE BIBI** 

347.417.2860

**DAVID GREEN** 

516.320.0260