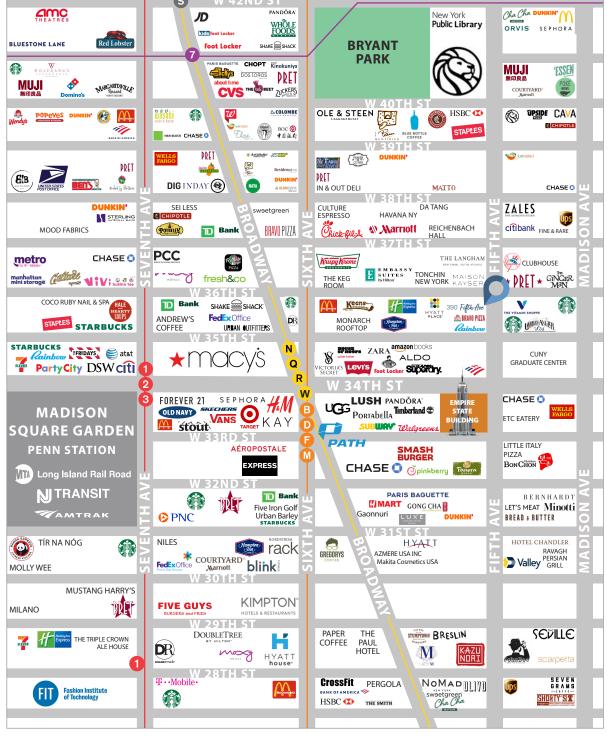

## **HIGHLIGHTS:**

- Prime Fifth Avenue space
- · High foot traffic area
- Neighbors include: Starbucks, Bravo Pizza, Aldo, Superdry, Bank of America, Pret-A-Manger, Citibank, Maison Kayser, The Vitamin Shoppe, The Langham, Yankee's Clubhouse Store, The Ginger Man, Zara, Reinbach Hall, Amazon Books, Urban Angler, Tonchin NY, Embassy Suites, Hyatt Place