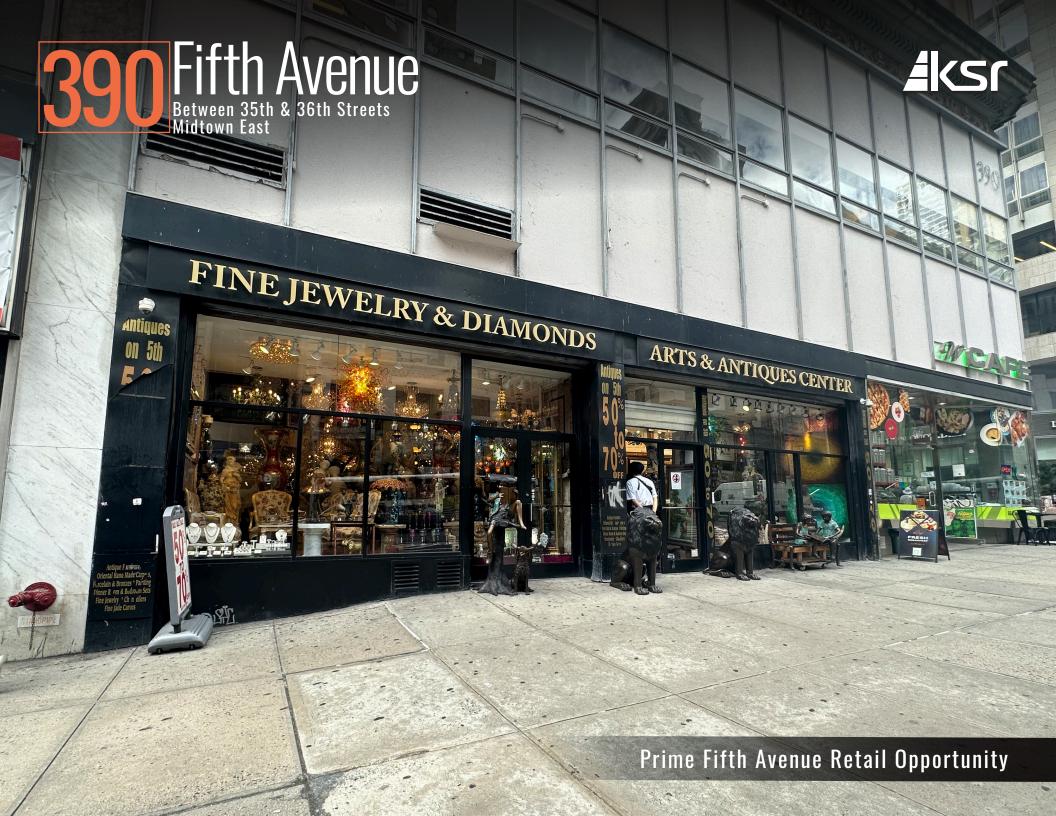

## **HIGHLIGHTS:**

- Prime Fifth Avenue space
- · High foot traffic area
- Neighbors include: Starbucks, Bravo Pizza, Aldo, Superdry, Bank of America, Pret-A-Manger, Citibank, Maison Kayser, The Vitamin Shoppe, The Langham, Yankee's Clubhouse Store, The Ginger Man, Zara, Reinbach Hall, Amazon Books, Urban Angler, Tonchin NY, Embassy Suites, Hyatt Place