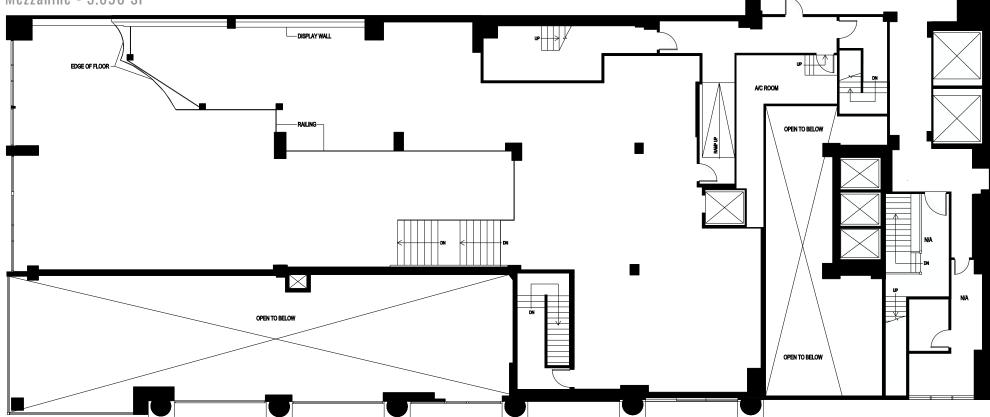

SIZE: 7,610 SF Ground Floor

5.690 SF Mezzanine

8.870 SF Basement

5.660 SF Sub-Basement

FRONTAGE: 50'

POSSESSION: **Arranged** 

123 N Q R W A C E B D F M TRANSPORTATION:

**SOLOMON TBEILE** 

917.215.5471

Floor Plans:

Mezzanine - 5.690 SF

CONTACT OUR BROKERS FOR MORE INFORMATION:

**ALBERT SALAMEH** 646.944.0797

**IKE BIBI** 

347.417.2860