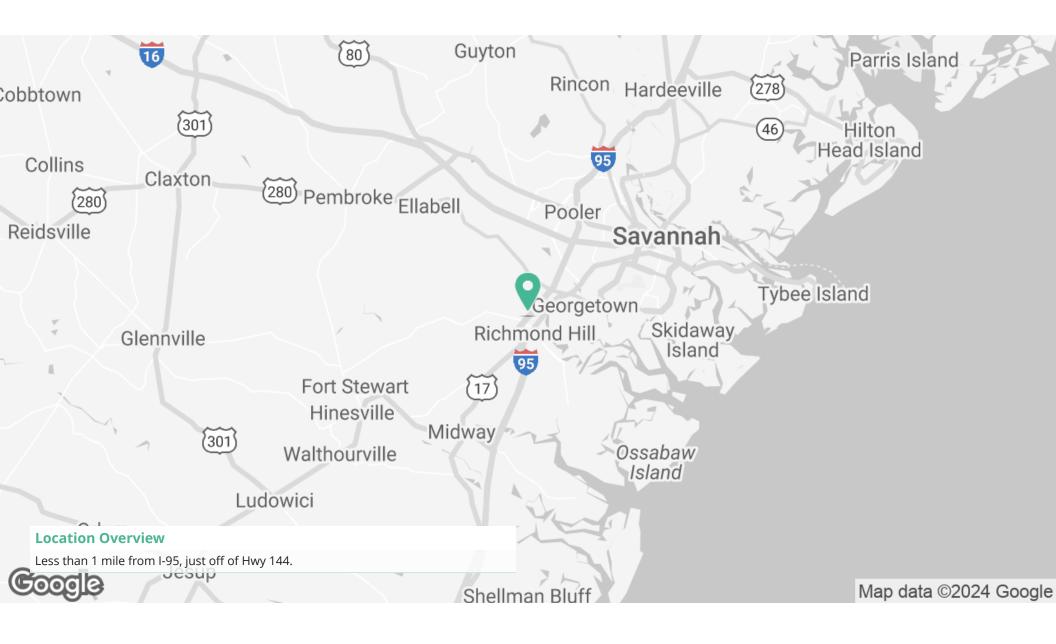

# Ford Park of Commerce - Industrial Space

80 Shelby Lane Richmond Hill, GA 31324 Bryan County

# Warehouse, Office Showroom, Flex Space

Avison Young is pleased to offer FOR LEASE 4,000 – 16,000 square feet of light industrial warehouse space, located in For Park of Commerce. Currently under construction, interior buildout may be tailored to tenant's needs. Building design is 80' x 200', with 4,000 square foot bays. Excellent opportunity located in close proximity to I-95.