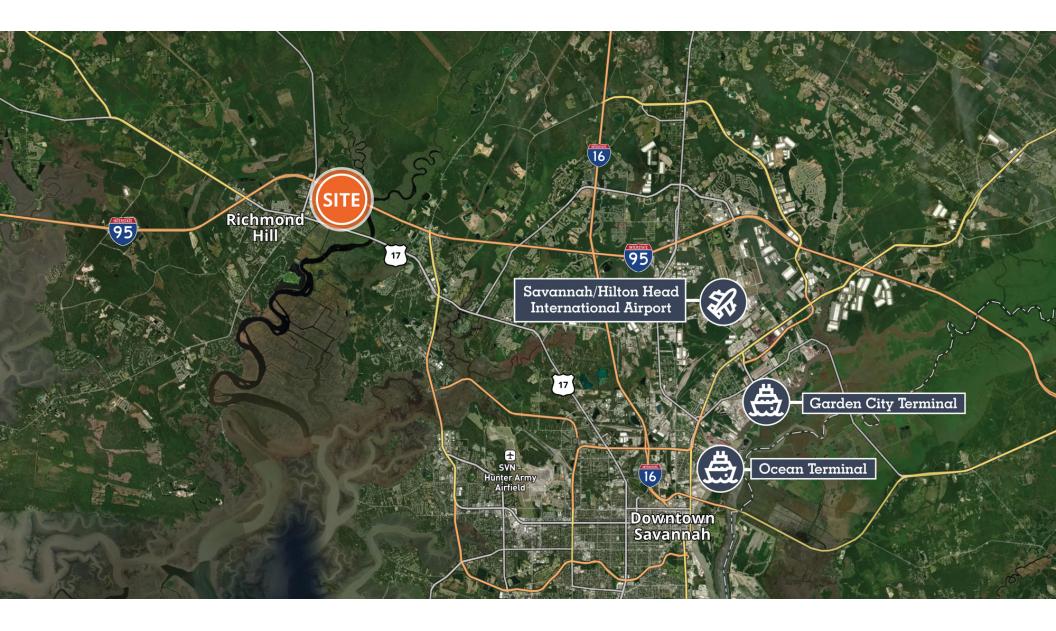

# Ford Park of Commerce - Industrial Space

80 Shelby Lane Richmond Hill, GA 31324 Bryan County

# Warehouse, Office Showroom, Flex Space

Avison Young is pleased to offer FOR LEASE 4,000 – 16,000 square feet of light industrial warehouse space, located in For Park of Commerce. Currently under construction, interior buildout may be tailored to tenant's needs. Building design is 80' x 200', with 4,000 square foot bays. Excellent opportunity located in close proximity to I-95.