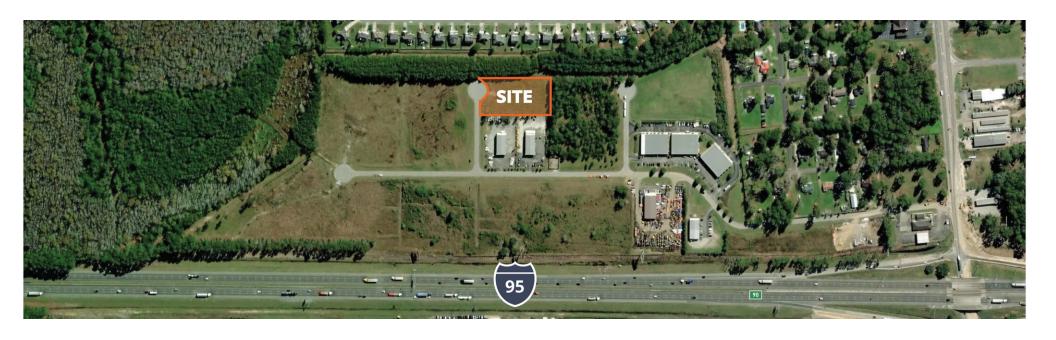

# Ford Park of Commerce - Industrial Space

80 Shelby Lane Richmond Hill, GA 31324 Bryan County

# Warehouse, Office Showroom, Flex Space

Avison Young is pleased to offer FOR LEASE 4,000 – 16,000 square feet of light industrial warehouse space, located in For Park of Commerce. Currently under construction, interior buildout may be tailored to tenant's needs. Building design is 80' x 200', with 4,000 square foot bays. Excellent opportunity located in close proximity to I-95.