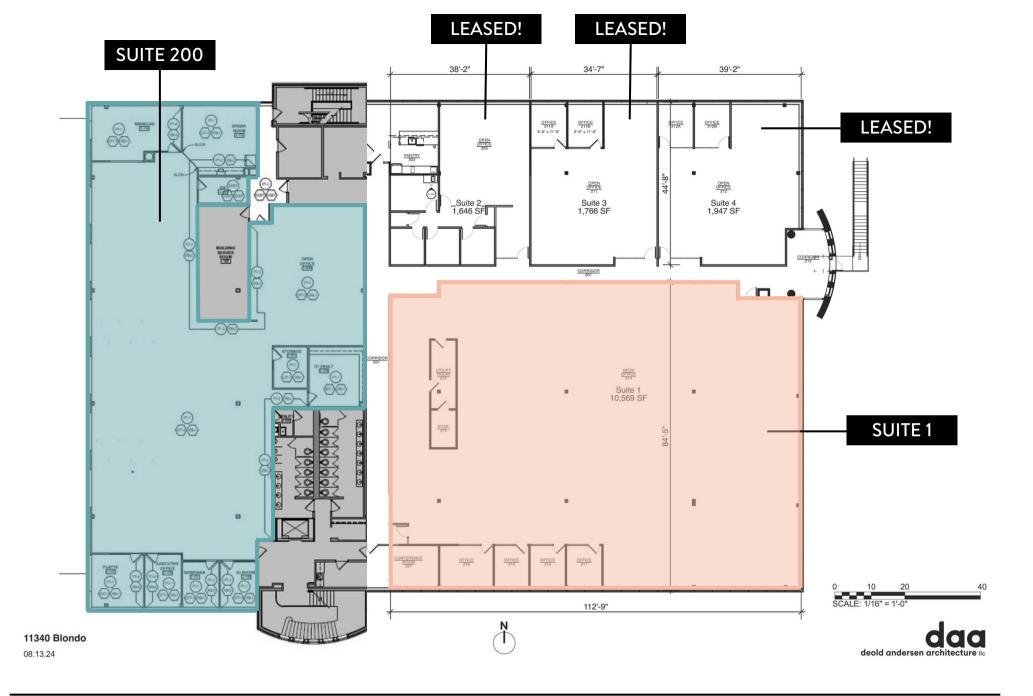

## FLOOR PLAN

SUITE 200 FLOOR PLAN

SECOND FLOOR PARTITION PLAN

#### PROPERTY DETAILS

| Lease Rate | \$12.00-16.00 |
|------------|---------------|
| NNN's      | \$6.00        |
| Available  | 10/01/2024    |

| Minimum Divisible  | 2,000SF   |
|--------------------|-----------|
| Maximum Contiguous | 19,737 SF |
| Suite 200          | 9,168 SF  |

#### DESCRIPTION

Two story all brick office building in a park like setting. Two second floor spaces available The second floor tenants will have access to first class amenities remodeled in 2024 including a break room, wellness room, board room, and soft seating areas. Both spaces on the second floor available can be demised to around 2-6,000 SF, or combined to a maximum contiguous space of 19,737 SF. Monument and potentially building signage available on Blondo Street with 28,000+ cars driving by daily. Parking ratio nearly 6:1.