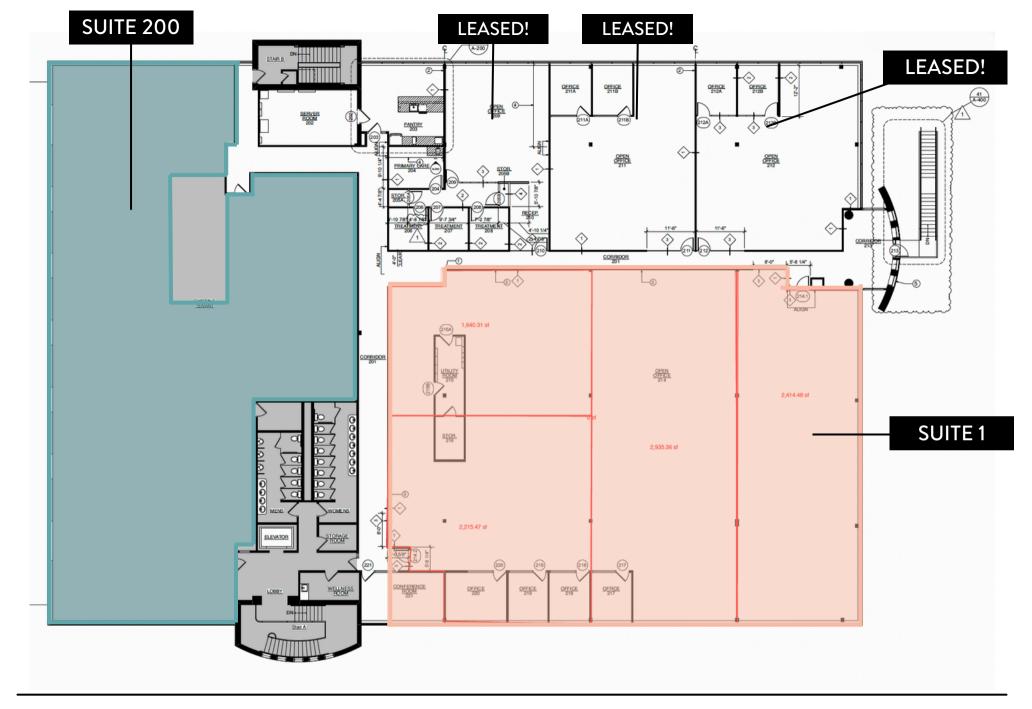

## SECOND FLOOR PARTITION PLAN

#### PROPERTY DETAILS

| Lease Rate | \$12.00-16.00 |
|------------|---------------|
| NNN's      | \$6.00        |
| Available  | 10/01/2024    |

| Minimum Divisible  | 2,000SF   |
|--------------------|-----------|
| Maximum Contiguous | 19,737 SF |
| Suite 200          | 9,168 SF  |

#### DESCRIPTION

Two story all brick office building in a park like setting. Two second floor spaces available The second floor tenants will have access to first class amenities remodeled in 2024 including a break room, wellness room, board room, and soft seating areas. Both spaces on the second floor available can be demised to around 2-6,000 SF, or combined to a maximum contiguous space of 19,737 SF. Monument and potentially building signage available on Blondo Street with 28,000+ cars driving by daily. Parking ratio nearly 6:1.