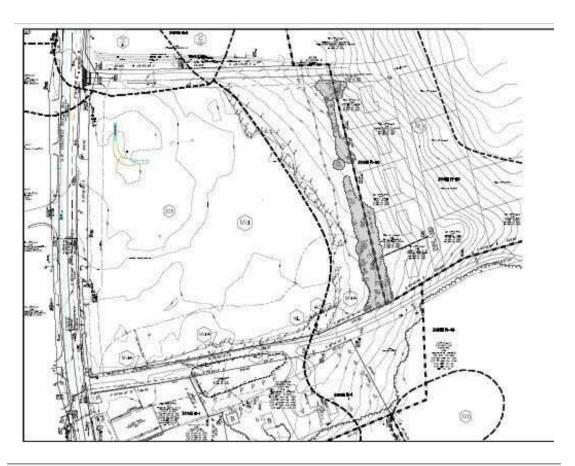

#### PROPERTY DESCRIPTION

An exciting commercial prospect awaits! With approvals in place for 2-4 retail/commercial pads on Rte 7, plus plans for 150 apartments spread across 5 buildings, complete with clubhouse and pool, this 13.25-acre property offers immense potential. Boasting 780 ft of road frontage and all utilities, including city sewer/water, it's a developer's dream. The apartment mix caters to various needs with 90 one-bedrooms, 45 two-bedrooms, and 15 three-bedrooms.

### **PROPERTY INFORMATION**

| Property Type    | Land        |
|------------------|-------------|
| Property Subtype | Other       |
| Zoning           | B1          |
| Lot Size         | 13.25 Acres |
| APN#             | 18.1/30     |
| Waterfront       | No          |