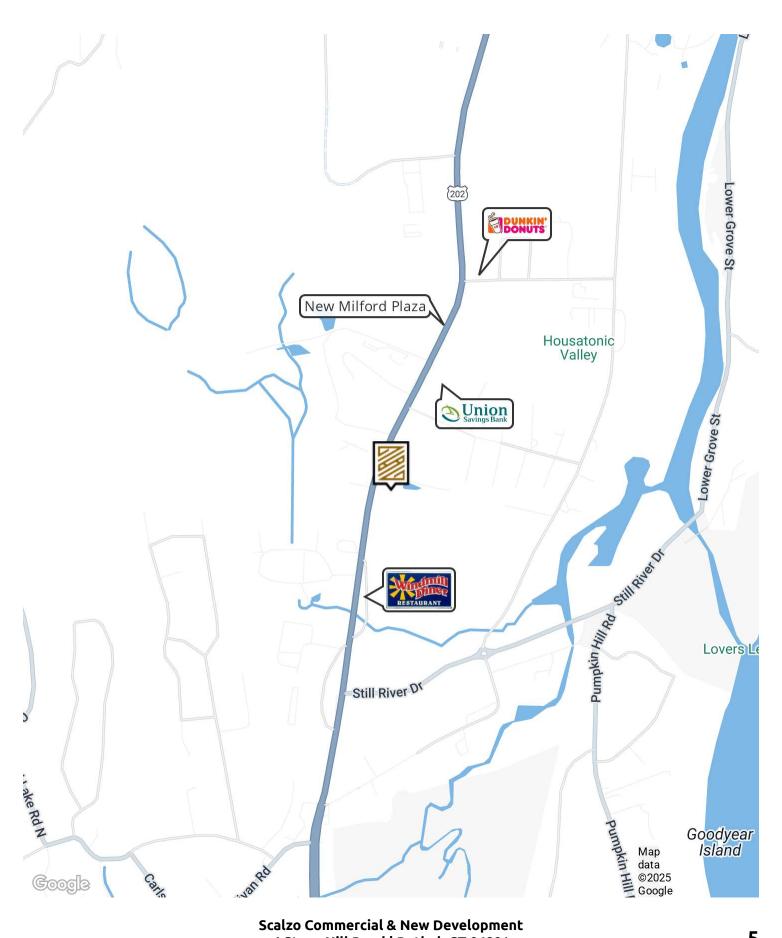

#### **LOCATION DESCRIPTION**

The property's location is a prime asset for both commercial/retail and apartment purposes. Situated adjacent to the bustling Litchfield Crossings Shopping Center, boasting a massive 288,000 square feet upon full buildout, tenants include Kohl's, Home Goods, Big Lots, and other major retailers. Moreover, directly across the street, tenants benefit from the constant foot traffic drawn to Super Stop & Shop and Walmart. With a daily traffic count exceeding 30,000, the site offers unparalleled visibility and accessibility, making it an ideal destination for businesses and residents alike.