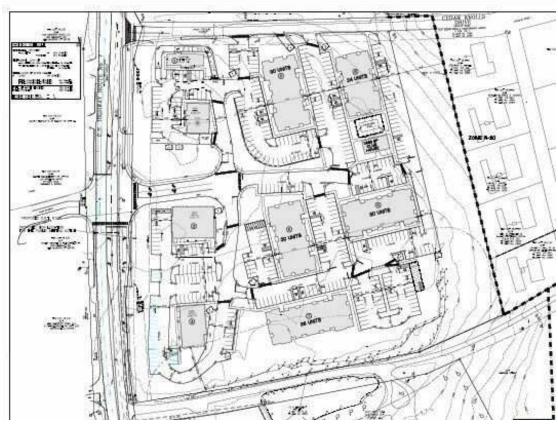

#### PROPERTY DESCRIPTION

An exciting commercial prospect awaits! With approvals in place for 2-4 retail/commercial pads on Rte 7, plus plans for 150 apartments spread across 5 buildings, complete with clubhouse and pool, this 13.25-acre property offers immense potential. Boasting 780 ft of road frontage and all utilities, including city sewer/water, it's a developer's dream. The apartment mix caters to various needs with 90 one-bedrooms, 45 two-bedrooms, and 15 three-bedrooms.

#### **PROPERTY HIGHLIGHTS**

- Zoned B1 for versatile business opportunities
- Prime location in the New Milford area
- High visibility on Danbury Rd
- Ample parking for customers and employees
- Modern and well-maintained building
- Spacious interior layout for flexible usage
- In close proximity to major transportation routes
- Surrounded by thriving commercial and retail businesses

#### **LOCATION DESCRIPTION**

The property's location is a prime asset for both commercial/retail and apartment purposes. Situated adjacent to the bustling Litchfield Crossings Shopping Center, boasting a massive 288,000 square feet upon full buildout, tenants include Kohl's, Home Goods, Big Lots, and other major retailers. Moreover, directly across the street, tenants benefit from the constant foot traffic drawn to Super Stop & Shop and Walmart. With a daily traffic count exceeding 30,000, the site offers unparalleled visibility and accessibility, making it an ideal destination for businesses and residents alike.