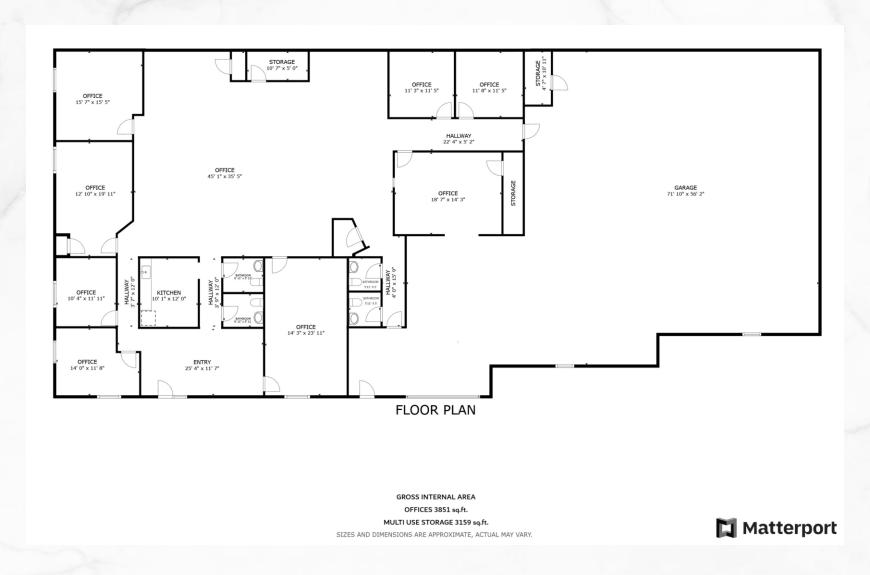

#### **PROPERTY SUMMARY**

- Stand alone Industrial building just east of downtown Columbus
- 7,020 square feet (Appx 3,930 office / 3,090 warehouse)
- 0.61 Acres of land
- Entry/waiting area
- 7 Total offices: 1 Executive, 1 Oversized, 5 Standard
- Large conference room
- Large open area workspace
- Kitchenette with seating area
- 4 Total restrooms (Office Men's/Women's & Warehouse Men's/Women's)
- Multiple storage/closet spaces
- 10' x 10' drive-in door
- Clear Height of 13'+
- Ample parking
- Less than 1 mile (0.8) from I-670 & Leonard Ave on/off ramps
- Furniture is negotiable (Included if leased)
- Asking Price is \$950,000
- Asking Rate is \$10.50 NNN (psf) annually (Nets \$3.75 psf estimated)

3-D Tour | 700 Taylor Ave., Columbus, OH