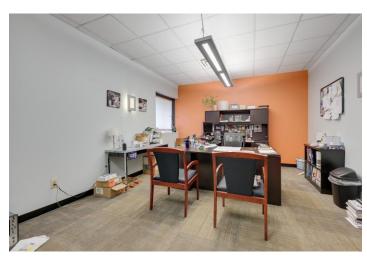

#### **PROPERTY SUMMARY**

- Stand alone Industrial building just east of downtown Columbus
- 7,020 square feet (Appx 3,930 office / 3,090 warehouse)
- 0.61 Acres of land
- Entry/waiting area
- 7 Total offices: 1 Executive, 1 Oversized, 5 Standard
- Large conference room
- Large open area workspace
- Kitchenette with seating area
- 4 Total restrooms (Office Men's/Women's & Warehouse Men's/Women's)
- Multiple storage/closet spaces
- 10' x 10' drive-in door
- Clear Height of 13'+
- Ample parking
- Less than 1 mile (0.8) from I-670 & Leonard Ave on/off ramps
- Furniture is negotiable (Included if leased)
- Asking Price is \$950,000
- Asking Rate is \$10.50 NNN (psf) annually (Nets \$3.75 psf estimated)

# CLICK HERE FOR GOOGLE MAPS VIEW

(Furniture NOT Included) PICTURES

(Furniture NOT Included) PICTURES

(Furniture NOT Included) PICTURES

(Furniture NOT Included) PICTURES

700 Taylor Ave., Columbus, OH 43219