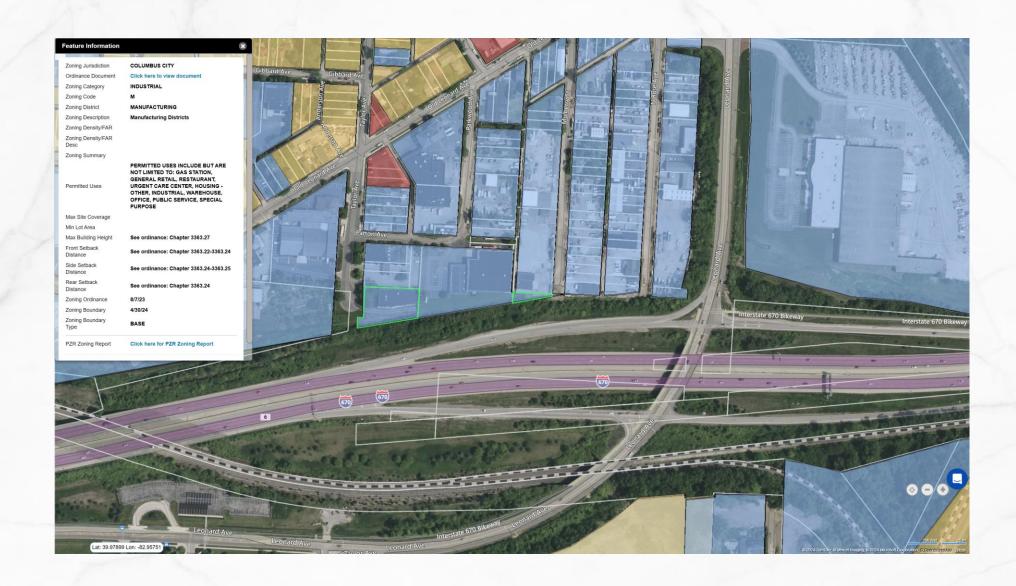

#### **PROPERTY SUMMARY**

- Stand alone Industrial building just east of downtown Columbus
- 7,020 square feet (Appx 3,930 office / 3,090 warehouse)
- 0.61 Acres of land
- Entry/waiting area
- 7 Total offices: 1 Executive, 1 Oversized, 5 Standard
- Large conference room
- Large open area workspace
- Kitchenette with seating area
- 4 Total restrooms (Office Men's/Women's & Warehouse Men's/Women's)
- Multiple storage/closet spaces
- 10' x 10' drive-in door
- Clear Height of 13'+
- Ample parking
- Less than 1 mile (0.8) from I-670 & Leonard Ave on/off ramps
- Furniture is negotiable (Included if leased)
- Asking Price is \$950,000
- Asking Rate is \$10.50 NNN (psf) annually (Nets \$3.75 psf estimated)