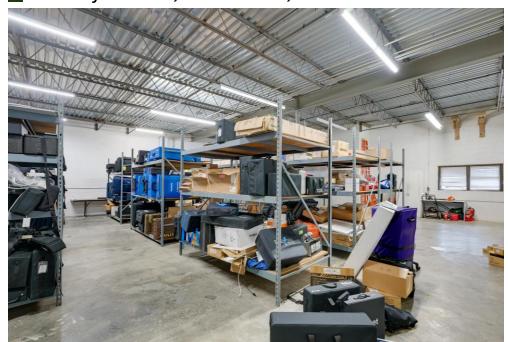

#### **PROPERTY SUMMARY**

- Stand alone Industrial building just east of downtown Columbus
- 7,020 square feet (Appx 3,930 office / 3,090 warehouse)
- 0.61 Acres of land
- Entry/waiting area
- 7 Total offices: 1 Executive, 1 Oversized, 5 Standard
- Large conference room
- Large open area workspace
- Kitchenette with seating area
- 4 Total restrooms (Office Men's/Women's & Warehouse Men's/Women's)
- Multiple storage/closet spaces
- 10' x 10' drive-in door
- Clear Height of 13'+
- Ample parking
- Less than 1 mile (0.8) from I-670 & Leonard Ave on/off ramps
- Furniture is negotiable (Included if leased)
- Asking Price is \$950,000
- Asking Rate is \$10.50 NNN (psf) annually (Nets \$3.75 psf estimated)

# CLICK HERE FOR GOOGLE MAPS VIEW

(Furniture NOT Included) PICTURES

(Furniture NOT Included) PICTURES

(Furniture NOT Included) PICTURES

(Furniture NOT Included) PICTURES

700 Taylor Ave., Columbus, OH 43219