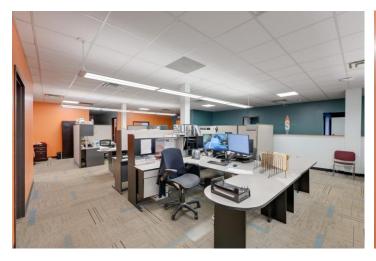

#### **PROPERTY SUMMARY**

- Stand alone Industrial building just east of downtown Columbus
- 7,020 square feet (Appx 3,930 office / 3,090 warehouse)
- 0.61 Acres of land
- Entry/waiting area
- 7 Total offices: 1 Executive, 1 Oversized, 5 Standard
- Large conference room
- Large open area workspace
- Kitchenette with seating area
- 4 Total restrooms (Office Men's/Women's & Warehouse Men's/Women's)
- Multiple storage/closet spaces
- 10' x 10' drive-in door
- Clear Height of 13'+
- Ample parking
- Less than 1 mile (0.8) from I-670 & Leonard Ave on/off ramps
- Furniture is negotiable (Included if leased)
- Asking Price is \$950,000
- Asking Rate is \$10.50 NNN (psf) annually (Nets \$3.75 psf estimated)

# CLICK HERE FOR GOOGLE MAPS VIEW

(Furniture NOT Included) PICTURES

(Furniture NOT Included) PICTURES

(Furniture NOT Included) PICTURES

(Furniture NOT Included) PICTURES

700 Taylor Ave., Columbus, OH 43219