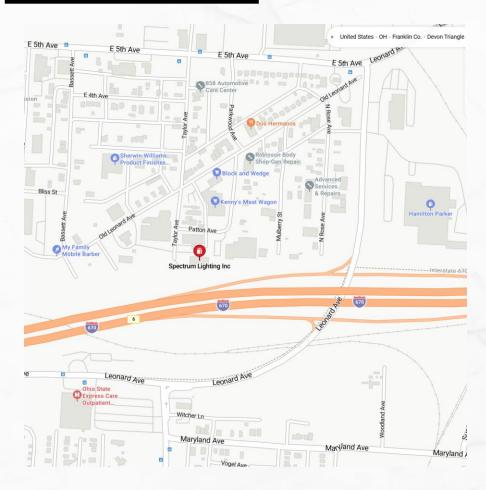

# CLICK HERE FOR GOOGLE MAPS VIEW

(Furniture NOT Included) PICTURES

(Furniture NOT Included) PICTURES

(Furniture NOT Included) PICTURES

(Furniture NOT Included) PICTURES

700 Taylor Ave., Columbus, OH 43219