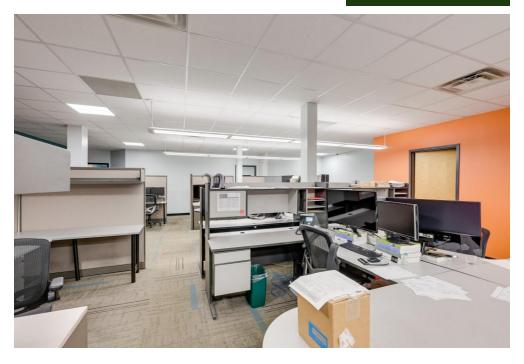

#### **PROPERTY SUMMARY**

- Stand alone Industrial building just east of downtown Columbus
- 7,020 square feet (Appx 3,930 office / 3,090 warehouse)
- 0.61 Acres of land
- Entry/waiting area
- 7 Total offices: 1 Executive, 1 Oversized, 5 Standard
- Large conference room
- Large open area workspace
- Kitchenette with seating area
- 4 Total restrooms (Office Men's/Women's & Warehouse Men's/Women's)
- Multiple storage/closet spaces
- 10' x 10' drive-in door
- Clear Height of 13'+
- Ample parking
- Less than 1 mile (0.8) from I-670 & Leonard Ave on/off ramps
- Furniture is negotiable (Included if leased)
- Asking Price is \$950,000
- Asking Rate is \$10.50 NNN (psf) annually (Nets \$3.75 psf estimated)

# CLICK HERE FOR GOOGLE MAPS VIEW

(Furniture NOT Included) PICTURES

(Furniture NOT Included) PICTURES

(Furniture NOT Included) PICTURES

(Furniture NOT Included) PICTURES

700 Taylor Ave., Columbus, OH 43219