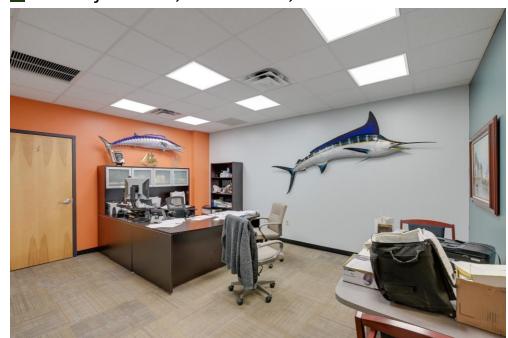

#### **PROPERTY SUMMARY**

- Stand alone Industrial building just east of downtown Columbus
- 7,020 square feet (Appx 3,930 office / 3,090 warehouse)
- 0.61 Acres of land
- Entry/waiting area
- 7 Total offices: 1 Executive, 1 Oversized, 5 Standard
- Large conference room
- Large open area workspace
- Kitchenette with seating area
- 4 Total restrooms (Office Men's/Women's & Warehouse Men's/Women's)
- Multiple storage/closet spaces
- 10' x 10' drive-in door
- Clear Height of 13'+
- Ample parking
- Less than 1 mile (0.8) from I-670 & Leonard Ave on/off ramps
- Furniture is negotiable (Included if leased)
- Asking Price is \$950,000
- Asking Rate is \$10.50 NNN (psf) annually (Nets \$3.75 psf estimated)

# CLICK HERE FOR GOOGLE MAPS VIEW

(Furniture NOT Included) PICTURES

(Furniture NOT Included) PICTURES

(Furniture NOT Included) PICTURES

(Furniture NOT Included) PICTURES

700 Taylor Ave., Columbus, OH 43219