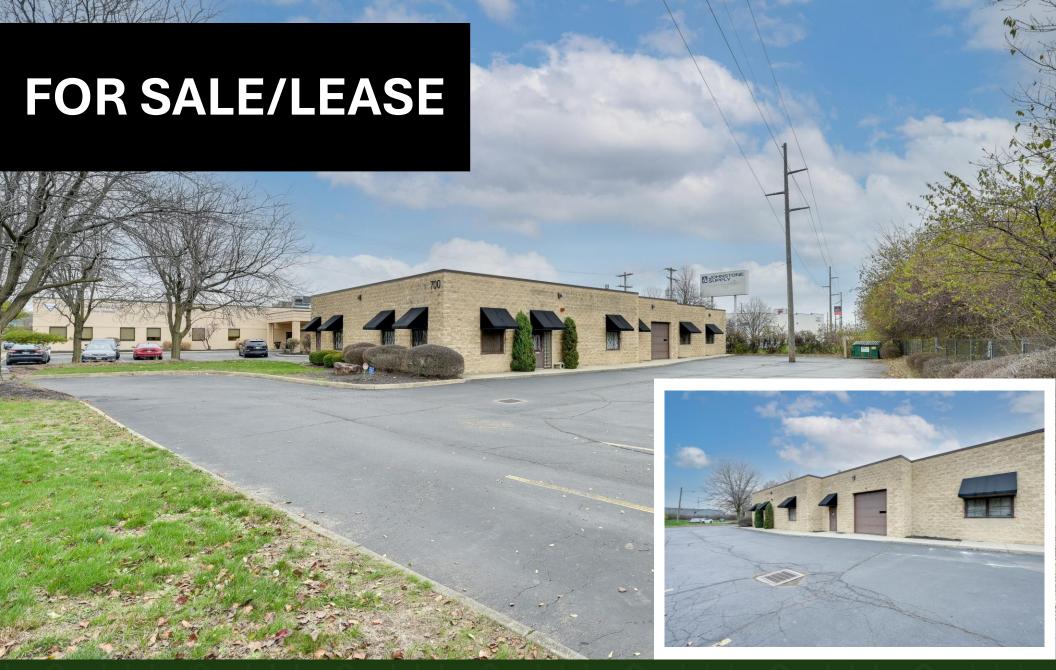

INDUSTRIAL/FLEX BUILDING FOR SALE/LEASE

700 Taylor Ave., Columbus, OH 43219

Tim Weber | (614) 374-5600 TimWeber@HannaCRE.com Ashley Simonton | (614) 354-7185 AshleySimonton@HannaCRE.com

700 Taylor Ave., Columbus, OH 43219

#### **PROPERTY SUMMARY**

- Stand alone Industrial building just east of downtown Columbus
- 7,020 square feet (Appx 3,930 office / 3,090 warehouse)
- 0.61 Acres of land
- Entry/waiting area
- 7 Total offices: 1 Executive, 1 Oversized, 5 Standard
- Large conference room
- Large open area workspace
- Kitchenette with seating area
- 4 Total restrooms (Office Men's/Women's & Warehouse Men's/Women's)
- Multiple storage/closet spaces
- 10' x 10' drive-in door
- Clear Height of 13'+
- Ample parking
- Less than 1 mile (0.8) from I-670 & Leonard Ave on/off ramps
- Furniture is negotiable (Included if leased)
- Asking Price is \$950,000
- Asking Rate is \$10.50 NNN (psf) annually (Nets \$3.75 psf estimated)