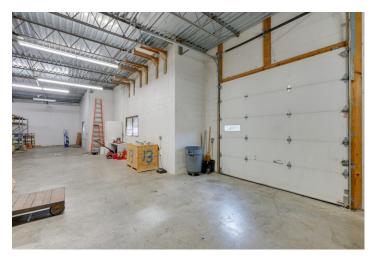

#### **PROPERTY SUMMARY**

- Stand alone Industrial building just east of downtown Columbus
- 7,020 square feet (Appx 3,930 office / 3,090 warehouse)
- 0.61 Acres of land
- Entry/waiting area
- 7 Total offices: 1 Executive, 1 Oversized, 5 Standard
- Large conference room
- Large open area workspace
- Kitchenette with seating area
- 4 Total restrooms (Office Men's/Women's & Warehouse Men's/Women's)
- Multiple storage/closet spaces
- 10' x 10' drive-in door
- Clear Height of 13'+
- Ample parking
- Less than 1 mile (0.8) from I-670 & Leonard Ave on/off ramps
- Furniture is negotiable (Included if leased)
- Asking Price is \$950,000
- Asking Rate is \$10.50 NNN (psf) annually (Nets \$3.75 psf estimated)

# CLICK HERE FOR GOOGLE MAPS VIEW

(Furniture NOT Included) PICTURES

(Furniture NOT Included) PICTURES

(Furniture NOT Included) PICTURES

(Furniture NOT Included) PICTURES

700 Taylor Ave., Columbus, OH 43219