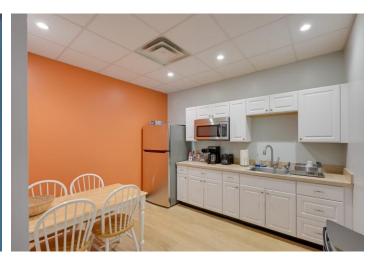

#### **PROPERTY SUMMARY**

- Stand alone Industrial building just east of downtown Columbus
- 7,020 square feet (Appx 3,930 office / 3,090 warehouse)
- 0.61 Acres of land
- Entry/waiting area
- 7 Total offices: 1 Executive, 1 Oversized, 5 Standard
- Large conference room
- Large open area workspace
- Kitchenette with seating area
- 4 Total restrooms (Office Men's/Women's & Warehouse Men's/Women's)
- Multiple storage/closet spaces
- 10' x 10' drive-in door
- Clear Height of 13'+
- Ample parking
- Less than 1 mile (0.8) from I-670 & Leonard Ave on/off ramps
- Furniture is negotiable (Included if leased)
- Asking Price is \$950,000
- Asking Rate is \$10.50 NNN (psf) annually (Nets \$3.75 psf estimated)

# CLICK HERE FOR GOOGLE MAPS VIEW

(Furniture NOT Included) PICTURES

(Furniture NOT Included) PICTURES

(Furniture NOT Included) PICTURES

(Furniture NOT Included) PICTURES

700 Taylor Ave., Columbus, OH 43219