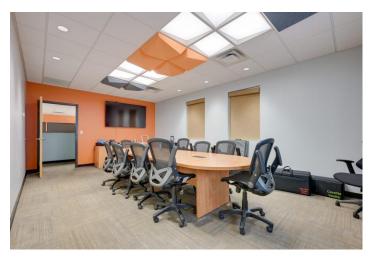

#### **PROPERTY SUMMARY**

- Stand alone Industrial building just east of downtown Columbus
- 7,020 square feet (Appx 3,930 office / 3,090 warehouse)
- 0.61 Acres of land
- Entry/waiting area
- 7 Total offices: 1 Executive, 1 Oversized, 5 Standard
- Large conference room
- Large open area workspace
- Kitchenette with seating area
- 4 Total restrooms (Office Men's/Women's & Warehouse Men's/Women's)
- Multiple storage/closet spaces
- 10' x 10' drive-in door
- Clear Height of 13'+
- Ample parking
- Less than 1 mile (0.8) from I-670 & Leonard Ave on/off ramps
- Furniture is negotiable (Included if leased)
- Asking Price is \$950,000
- Asking Rate is \$10.50 NNN (psf) annually (Nets \$3.75 psf estimated)

# CLICK HERE FOR GOOGLE MAPS VIEW

(Furniture NOT Included) PICTURES

(Furniture NOT Included) PICTURES

(Furniture NOT Included) PICTURES

(Furniture NOT Included) PICTURES

700 Taylor Ave., Columbus, OH 43219