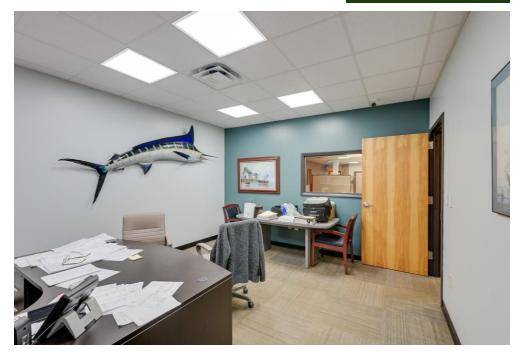

#### **PROPERTY SUMMARY**

- Stand alone Industrial building just east of downtown Columbus
- 7,020 square feet (Appx 3,930 office / 3,090 warehouse)
- 0.61 Acres of land
- Entry/waiting area
- 7 Total offices: 1 Executive, 1 Oversized, 5 Standard
- Large conference room
- Large open area workspace
- Kitchenette with seating area
- 4 Total restrooms (Office Men's/Women's & Warehouse Men's/Women's)
- Multiple storage/closet spaces
- 10' x 10' drive-in door
- Clear Height of 13'+
- Ample parking
- Less than 1 mile (0.8) from I-670 & Leonard Ave on/off ramps
- Furniture is negotiable (Included if leased)
- Asking Price is \$950,000
- Asking Rate is \$10.50 NNN (psf) annually (Nets \$3.75 psf estimated)

# CLICK HERE FOR GOOGLE MAPS VIEW

(Furniture NOT Included) PICTURES

(Furniture NOT Included) PICTURES

(Furniture NOT Included) PICTURES

(Furniture NOT Included) PICTURES

700 Taylor Ave., Columbus, OH 43219