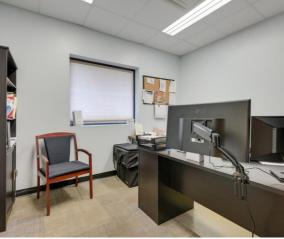

#### **PROPERTY SUMMARY**

- Stand alone Industrial building just east of downtown Columbus
- 7,020 square feet (Appx 3,930 office / 3,090 warehouse)
- 0.61 Acres of land
- Entry/waiting area
- 7 Total offices: 1 Executive, 1 Oversized, 5 Standard
- Large conference room
- Large open area workspace
- Kitchenette with seating area
- 4 Total restrooms (Office Men's/Women's & Warehouse Men's/Women's)
- Multiple storage/closet spaces
- 10' x 10' drive-in door
- Clear Height of 13'+
- Ample parking
- Less than 1 mile (0.8) from I-670 & Leonard Ave on/off ramps
- Furniture is negotiable (Included if leased)
- Asking Price is \$950,000
- Asking Rate is \$10.50 NNN (psf) annually (Nets \$3.75 psf estimated)

# CLICK HERE FOR GOOGLE MAPS VIEW

(Furniture NOT Included) PICTURES

(Furniture NOT Included) PICTURES

(Furniture NOT Included) PICTURES

(Furniture NOT Included) PICTURES

700 Taylor Ave., Columbus, OH 43219