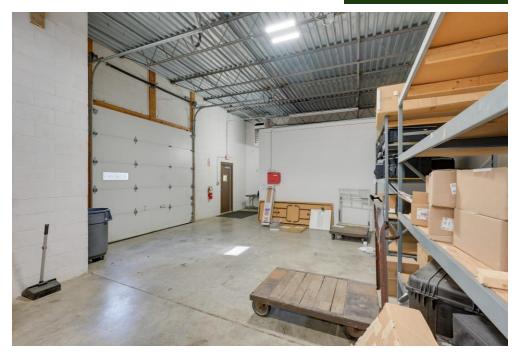

#### **PROPERTY SUMMARY**

- Stand alone Industrial building just east of downtown Columbus
- 7,020 square feet (Appx 3,930 office / 3,090 warehouse)
- 0.61 Acres of land
- Entry/waiting area
- 7 Total offices: 1 Executive, 1 Oversized, 5 Standard
- Large conference room
- Large open area workspace
- Kitchenette with seating area
- 4 Total restrooms (Office Men's/Women's & Warehouse Men's/Women's)
- Multiple storage/closet spaces
- 10' x 10' drive-in door
- Clear Height of 13'+
- Ample parking
- Less than 1 mile (0.8) from I-670 & Leonard Ave on/off ramps
- Furniture is negotiable (Included if leased)
- Asking Price is \$950,000
- Asking Rate is \$10.50 NNN (psf) annually (Nets \$3.75 psf estimated)

# CLICK HERE FOR GOOGLE MAPS VIEW

(Furniture NOT Included) PICTURES

(Furniture NOT Included) PICTURES

(Furniture NOT Included) PICTURES

(Furniture NOT Included) PICTURES

700 Taylor Ave., Columbus, OH 43219