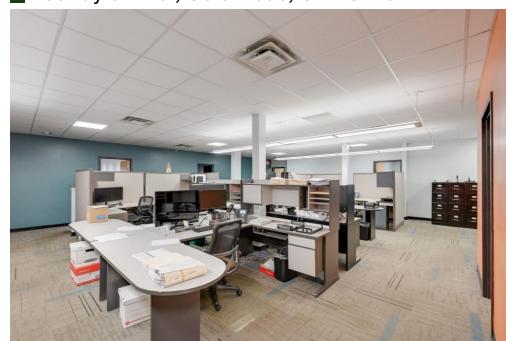

#### **PROPERTY SUMMARY**

- Stand alone Industrial building just east of downtown Columbus
- 7,020 square feet (Appx 3,930 office / 3,090 warehouse)
- 0.61 Acres of land
- Entry/waiting area
- 7 Total offices: 1 Executive, 1 Oversized, 5 Standard
- Large conference room
- Large open area workspace
- Kitchenette with seating area
- 4 Total restrooms (Office Men's/Women's & Warehouse Men's/Women's)
- Multiple storage/closet spaces
- 10' x 10' drive-in door
- Clear Height of 13'+
- Ample parking
- Less than 1 mile (0.8) from I-670 & Leonard Ave on/off ramps
- Furniture is negotiable (Included if leased)
- Asking Price is \$950,000
- Asking Rate is \$10.50 NNN (psf) annually (Nets \$3.75 psf estimated)

# CLICK HERE FOR GOOGLE MAPS VIEW

(Furniture NOT Included) PICTURES

(Furniture NOT Included) PICTURES

(Furniture NOT Included) PICTURES

(Furniture NOT Included) PICTURES

700 Taylor Ave., Columbus, OH 43219