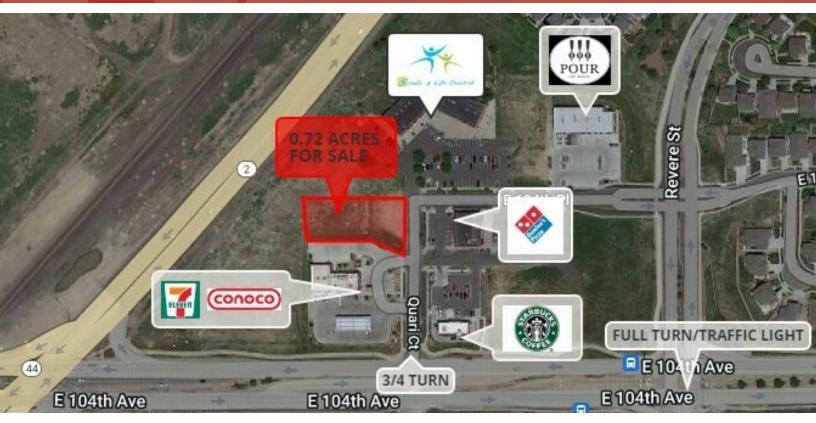

#### **PROPERTY DESCRIPTION**

High visibility retail pad in Turnberry Marketplace

#### **PROPERTY HIGHLIGHTS**

- High visibility to E. 104th Ave. and Hwy 2 with 1 full movement and 3/4 movement access points
- Join 7-Eleven, Conoco, Starbucks, Turnberry Liquors, Pour Tap House and Pet Clinic
- Rapidly growing underserved trade area- heavy residential and commercial growth in Reunion, Turnberry, Buffalo Run and Aberdeen neighborhoods
- Few opportunities available for commercial pads along E. 104th
- Use by right zoning will accelerate development with Commerce City
- Across the street from proposed national convenience & gas station and other retail pads, and other proposed residential developments
- Easy access to I-76, E-470 and DIA

#### **OFFERING SUMMARY**

| Sale Price: | \$11/PSF            |
|-------------|---------------------|
| Lot Size:   | 0.72 Acres          |
| Zoning:     | PUD (Commerce City) |

#### **TRAFFIC COUNT**

| E. 104th Ave. W of Altura St. | 26,110/vpd |
|-------------------------------|------------|
| E. 104th Ave. W of Hwy 2      | 22,598/vpd |
| E. 104th Ave. E of Hwy. 2     | 23,716/vpd |
| Hwy. 2 & E. 104th Ave.        | 20,000/vpd |