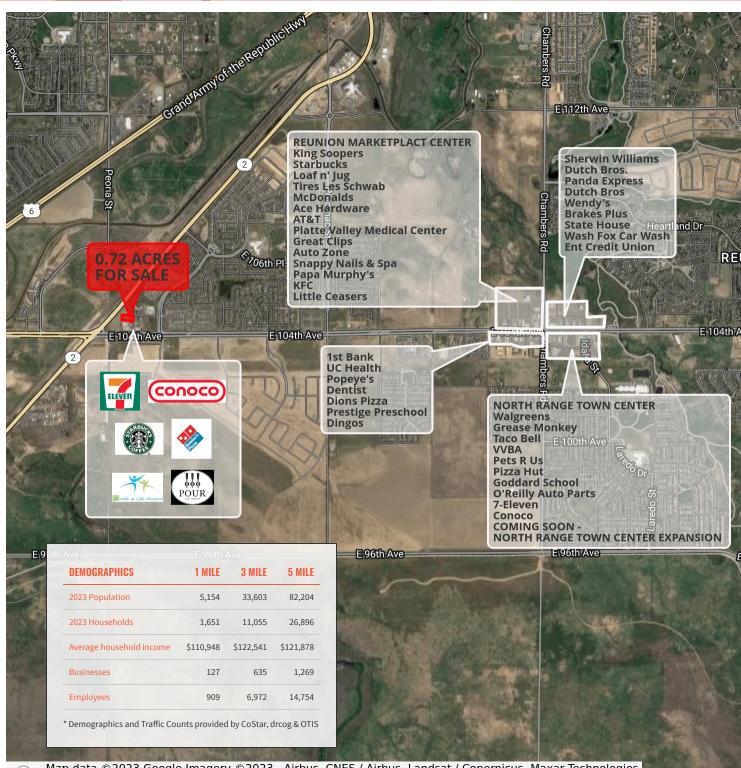

# FOR SALE

Map data ©2023 Google Imagery ©2023 , Airbus, CNES / Airbus, Landsat / Copernicus, Maxar Technologies, Sanborn, U.S. Geological Survey, USDA/FPAC/GEO

is solely at your own risk

**Retailer Map** 

10431 Quari Ct, Commerce City, CO 80022