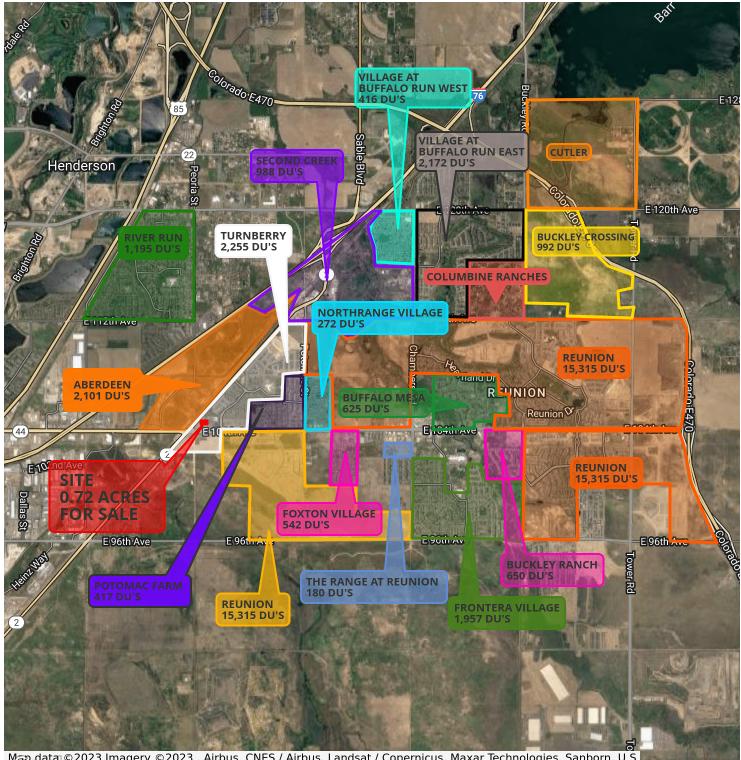

# FOR SALE

Map data ©2023 Imagery ©2023 , Airbus, CNES / Airbus, Landsat / Copernicus, Maxar Technologies, Sanborn, U.S. Geological Survey, USDA/FPAC/GEO

ntation, expressed or implied, is made as to the accuracy of the info

### CHARLES NUSBAUM

303.454.5420 cnusbaum@antonoff.com

vour own risk

**Residential Map**