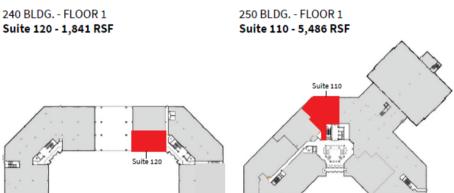

# For lease

Integrated Health Campus 18,484 SF available

### 18,484 SF available for lease