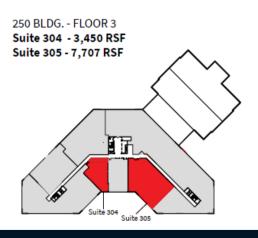

# For lease

Integrated Health Campus 18,484 SF available

### 18,484 SF available for lease