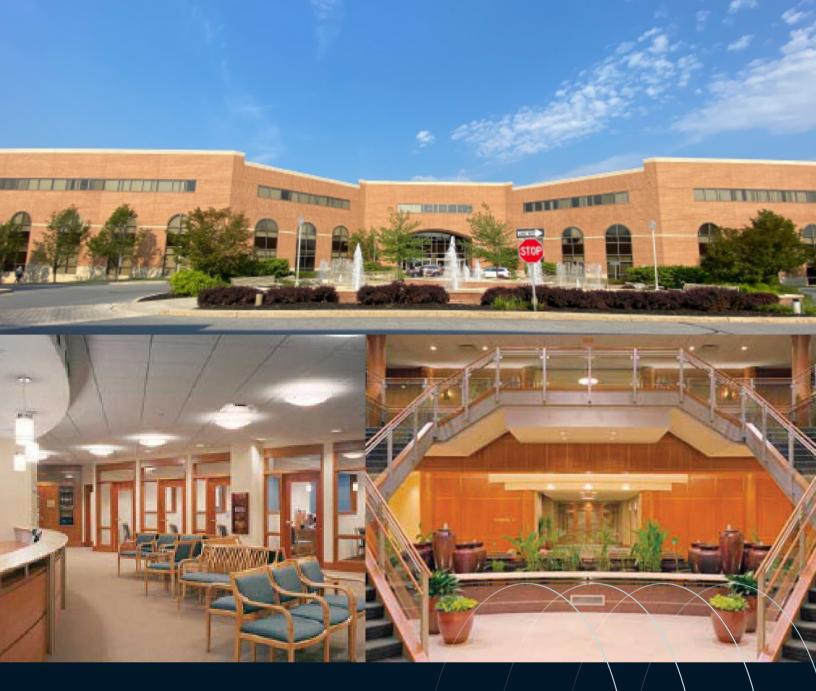

## 240-250 Cetronia Road Allentown, PA

### 18,484 SF available for lease

### **Property specifications**

- Parking available on site
- Easy access to Route 309 and I-78
- On-site fitness center with Olympic size pool, coffee shop, and food service
- Nearby shoppes, hotels, and restaurants with accessibility to the Northeast Extension
- Total building size: 300,724 SF