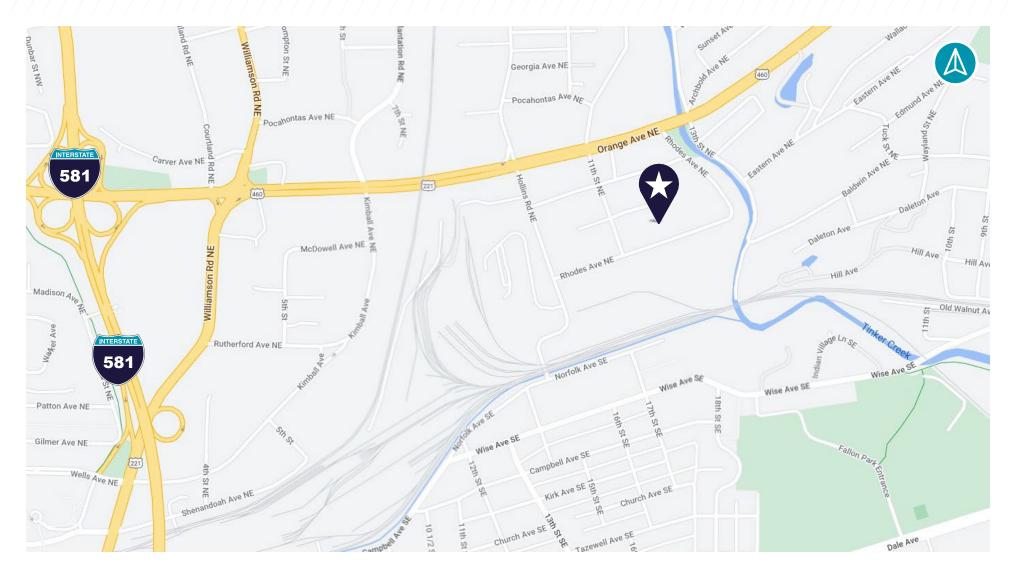

## **PROPERTY FEATURES**





**Property Type:** Industrial

**Space Available:** 26,850 SF | Bay 2

Lot Size: 0.5 AC

Zoning: I-1

**Loading Docks** 3

**Primary Use:** Storage and

Distribution

**Ceilings:** High Ceilings

**Bathrooms:** New Bathrooms

Parking: 10 Spaces

**Floor** Concrete Flooring

Lease Rate: \$3.60 PSF NNN

## MAP



## 901 11<sup>th</sup> Street, NE Roanoke, VA

## **AERIAL**



901 11th Street, NE, Roanoke, VA



Independently Owned and Operated / A Member of the Cushman & Wakefield Alliance

Cushman & Wakefield | Thalhimer © 2025. No warranty or representation, express or implied, is made to the accuracy or completeness of the information contained herein, and same is submitted subject to errors, omissions, change of price, rental or other conditions, withdrawal without notice, and to any special listing conditions imposed by the property owner(s). As applicable, we make no representation as to the condition of the property (or properties) in question.