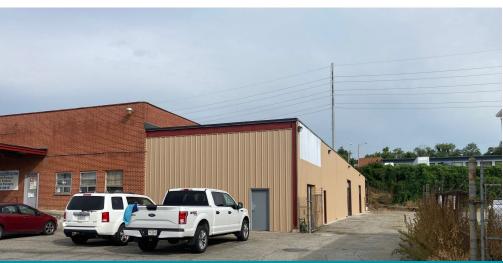

## **PROPERTY FEATURES**

**Property Type:** Industrial

**Space Available:** 26,850 SF | Bay 2

Lot Size: 0.5 AC

Zoning: I-1

**Loading Docks** 3

**Primary Use:** Storage and

Distribution