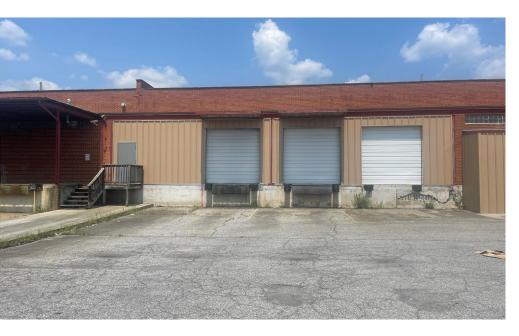

## **PROPERTY FEATURES**

**Property Type:** Industrial

**Space Available:** 26,850 SF | Bay 2

Lot Size: 0.5 AC

Zoning: I-1

**Loading Docks** 3

**Primary Use:** Storage and

Distribution