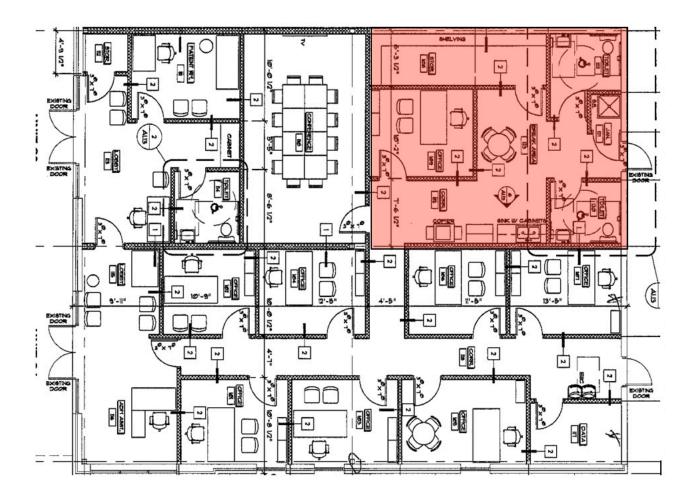

## **Property Highlights**

- 2,400+/- SF
- 7 office rooms
- 1 conference room
- ADA Bathrooms
- Zoned C-1 Greenville County
- 3 miles from Cherrydale
- 5 miles from Travelers Rest

Suite C is front office/waiting room, 8 closed OFFICE ROOMS, conference room, and ADA bathrooms. Existing building floorplans below.

Space Recommendations: Medical Space. Office Space. Length of lease: 5+ years. Negotiable for right tenant.