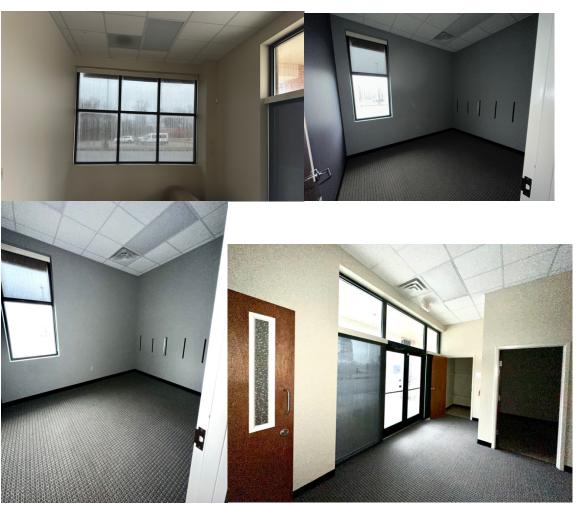

Suite C is front office/waiting room, 8 closed OFFICE ROOMS, conference room, and ADA bathrooms. Existing building floorplans below.

Space Recommendations: Medical Space. Office Space. Length of lease: 5+ years. Negotiable for right tenant.