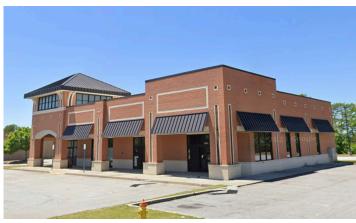

# For Lease Office Space 2,400+/- SF

5013 Old Buncombe Rd

Greenville, SC 29617

#### Building Info:

5013 Old Buncombe Road is situated 3 miles from Cherrydale shopping center, and 5 miles from Downtown Travelers Rest. The building will be shared with a Pediatric Dentist in Suite A. Prisma Children's Clinic and Walmart Neighborhood Market are the neighboring businesses, with Publix shopping center across the street.