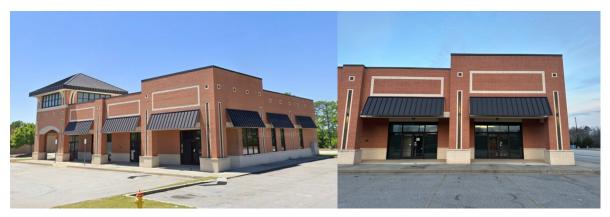

#### Building Info:

5013 Old Buncombe Road is situated 3 miles from Cherrydale shopping center, and 5 miles from Downtown Travelers Rest. The building will be shared with a Pediatric Dentist in Suite A. Prisma Children's Clinic and Walmart Neighborhood Market are the neighboring businesses, with Publix shopping center across the street.