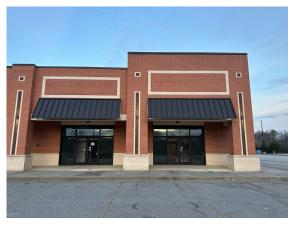

Suite C is front office/waiting room, 8 closed OFFICE ROOMS, conference room, and ADA bathrooms. Existing building floorplans below.

Space Recommendations: Medical Space. Office Space. Length of lease: 5+ years. Negotiable for right tenant.