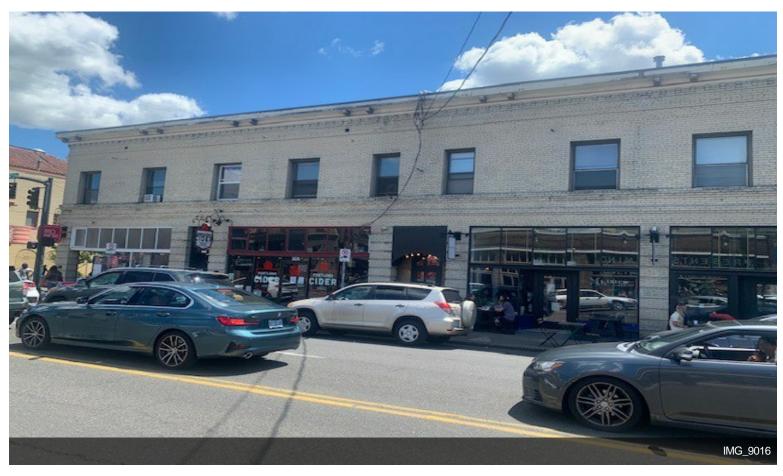

# **The Frances Building** 3632-3646 SE Hawthorne Blvd, Portland, OR 97214

Tod Breslau Premiere Property Group 1201 NE Lloyd Blvd, Suite 115, Portland, OR 97232 todbreslau@gmail.com (503) 740-4888

| Price:               | \$5,914,700                   |
|----------------------|-------------------------------|
| Property Type:       | Retail                        |
| Property Subtype:    | Storefront Retail/Residential |
| Building Class:      | С                             |
| Sale Type:           | Investment                    |
| Cap Rate:            | 5.00%                         |
| Lot Size:            | 0.22 AC                       |
| Gross Leasable Area: | 20,330 SF                     |
| No. Stories:         | 2                             |
| Year Built:          | 1911                          |
| Tenancy:             | Multiple                      |
| Parking Ratio:       | 0/1,000 SF                    |
| Zoning Description:  | CM2                           |
| APN / Parcel ID:     | R326486                       |
| Walk Score ®:        | 95 (Walker's Paradise)        |

#### **The Frances Building**

\$5,914,700

This is an amazing opportunity to acquire a turnkey, apartment-retail complex in the heart of the Hawthorne Shopping District. Seven apartments above 4 retail businesses. PLEASE DO NOT INQUIRE OR CONTACT ANY TENANTS OR VISIT PROPERTY WITHOUT AND APPOINTMENT. Property is tax assessed at \$6,380,510 and is listed at \$5,914,700, a 5 cap. Well maintained apartments, mostly remodeled, and stable. Offers subject to interior inspection. NNN leases on retail. Tenants pay electric and are billed back for water. Landlord pays trash. Located adjacent to the Bagdad Theater. Commercial Tenants include Harlow Cafe, Echo Theater, Moberi and Portland Cider Co. Again please do not inquire with tenants....

3632-3646 SE Hawthorne Blvd, Portland, OR 97214