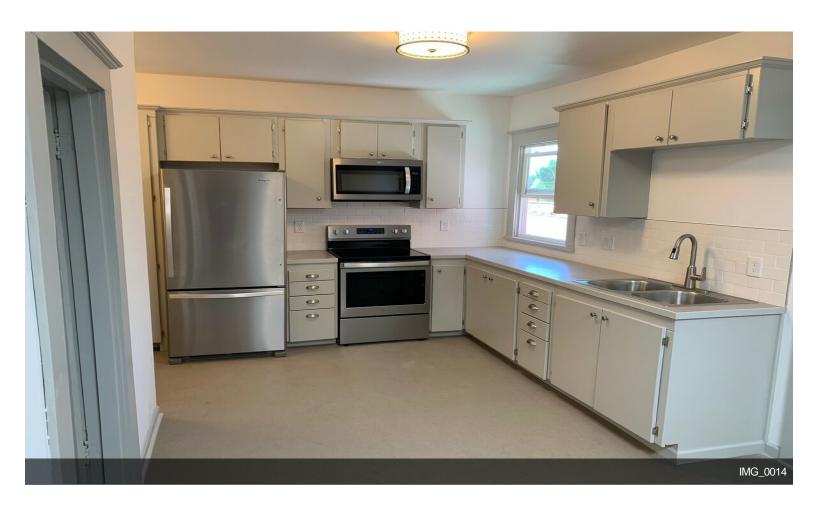

#### **The Frances Building**

\$5,914,700

This is an amazing opportunity to acquire a turnkey, apartment-retail complex in the heart of the Hawthorne Shopping District. Seven apartments above 4 retail businesses. PLEASE DO NOT INQUIRE OR CONTACT ANY TENANTS OR VISIT PROPERTY WITHOUT AND APPOINTMENT. Property is tax assessed at \$6,380,510 and is listed at \$5,914,700, a 5 cap. Well maintained apartments, mostly remodeled, and stable. Offers subject to interior inspection. NNN leases on retail. Tenants pay electric and are billed back for water. Landlord pays trash. Located adjacent to the Bagdad Theater. Commercial Tenants include Harlow Cafe, Echo Theater, Moberi and Portland Cider Co. Again please do not inquire with tenants....