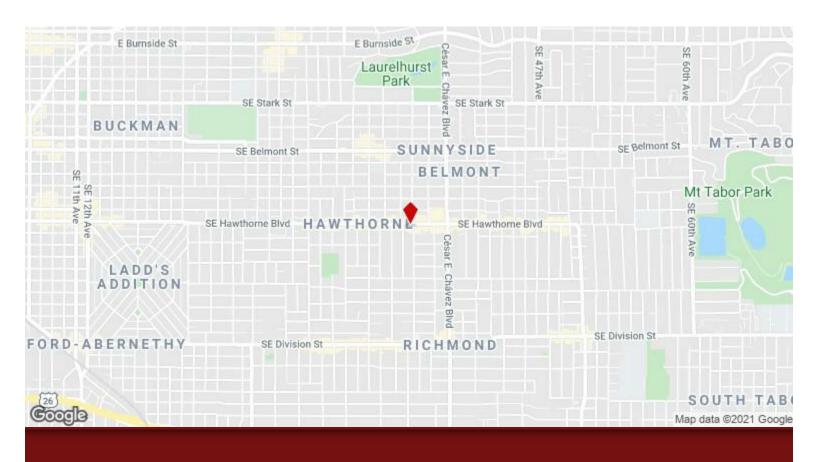

# **The Frances Building** 3632-3646 SE Hawthorne Blvd, Portland, OR 97214

Tod Breslau Premiere Property Group 1201 NE Lloyd Blvd, Suite 115, Portland, OR 97232 todbreslau@gmail.com (503) 740-4888

| Price:               | \$5,914,700                   |
|----------------------|-------------------------------|
| Property Type:       | Retail                        |
| Property Subtype:    | Storefront Retail/Residential |
| Building Class:      | С                             |
| Sale Type:           | Investment                    |
| Cap Rate:            | 5.00%                         |
| Lot Size:            | 0.22 AC                       |
| Gross Leasable Area: | 20,330 SF                     |
| No. Stories:         | 2                             |
| Year Built:          | 1911                          |
| Tenancy:             | Multiple                      |
| Parking Ratio:       | 0/1,000 SF                    |
| Zoning Description:  | CM2                           |
| APN / Parcel ID:     | R326486                       |
| Walk Score ®:        | 95 (Walker's Paradise)        |

3632-3646 SE Hawthorne Blvd, Portland, OR 97214