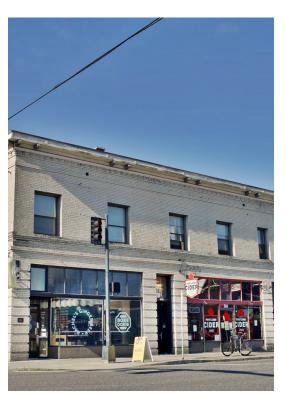

# **The Frances Building** 3632-3646 SE Hawthorne Blvd, Portland, OR 97214

Tod Breslau Premiere Property Group 1201 NE Lloyd Blvd, Suite 115, Portland, OR 97232 todbreslau@gmail.com (503) 740-4888

| Price:               | \$5,914,700                   |
|----------------------|-------------------------------|
| Property Type:       | Retail                        |
| Property Subtype:    | Storefront Retail/Residential |
| Building Class:      | С                             |
| Sale Type:           | Investment                    |
| Cap Rate:            | 5.00%                         |
| Lot Size:            | 0.22 AC                       |
| Gross Leasable Area: | 20,330 SF                     |
| No. Stories:         | 2                             |
| Year Built:          | 1911                          |
| Tenancy:             | Multiple                      |
| Parking Ratio:       | 0/1,000 SF                    |
| Zoning Description:  | CM2                           |
| APN / Parcel ID:     | R326486                       |
| Walk Score ®:        | 95 (Walker's Paradise)        |

#### **The Frances Building**

\$5,914,700

This is an amazing opportunity to acquire a turnkey, apartment-retail complex in the heart of the Hawthorne Shopping District. Seven apartments above 4 retail businesses. PLEASE DO NOT INQUIRE OR CONTACT ANY TENANTS OR VISIT PROPERTY WITHOUT AND APPOINTMENT. Property is tax assessed at \$6,380,510 and is listed at \$5,914,700, a 5 cap. Well maintained apartments, mostly remodeled, and stable. Offers subject to interior inspection. NNN leases on retail. Tenants pay electric and are billed back for water. Landlord pays trash. Located adjacent to the Bagdad Theater. Commercial Tenants include Harlow Cafe, Echo Theater, Moberi and Portland Cider Co. Again please do not inquire with tenants....

3632-3646 SE Hawthorne Blvd, Portland, OR 97214