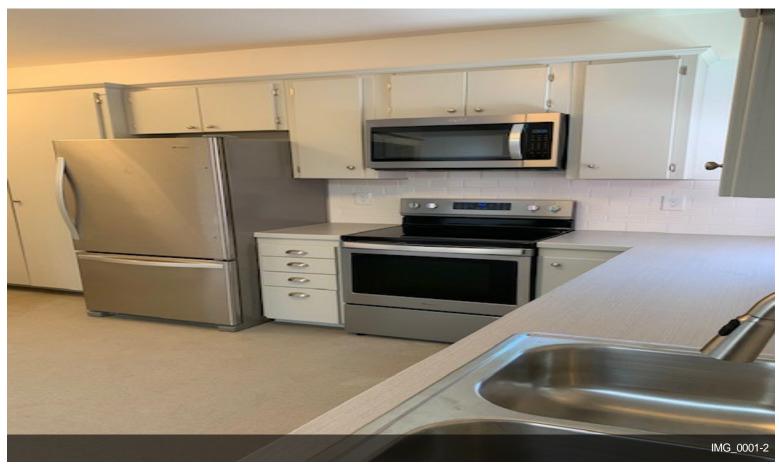

#### **The Frances Building**

\$5,914,700

This is an amazing opportunity to acquire a turnkey, apartment-retail complex in the heart of the Hawthorne Shopping District. Seven apartments above 4 retail businesses. PLEASE DO NOT INQUIRE OR CONTACT ANY TENANTS OR VISIT PROPERTY WITHOUT AND APPOINTMENT. Property is tax assessed at \$6,380,510 and is listed at \$5,914,700, a 5 cap. Well maintained apartments, mostly remodeled, and stable. Offers subject to interior inspection. NNN leases on retail. Tenants pay electric and are billed back for water. Landlord pays trash. Located adjacent to the Bagdad Theater. Commercial Tenants include Harlow Cafe, Echo Theater, Moberi and Portland Cider Co. Again please do not inquire with tenants....