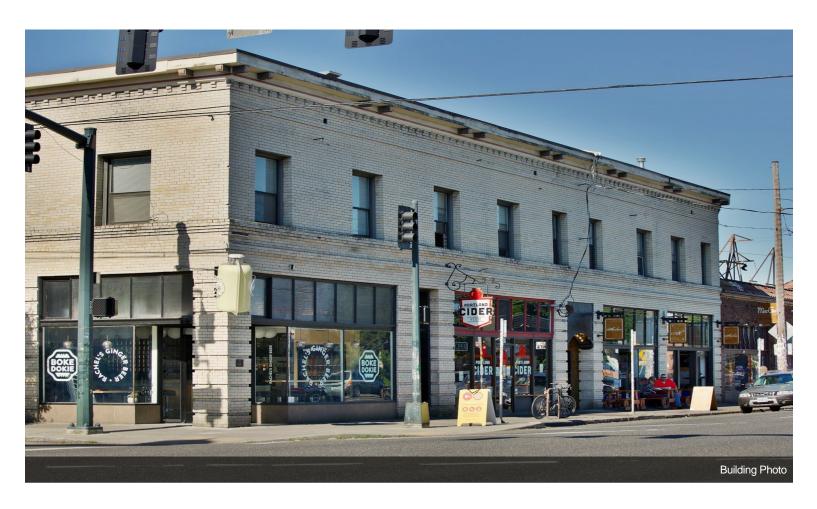

# **The Frances Building** 3632-3646 SE Hawthorne Blvd, Portland, OR 97214

Tod Breslau Premiere Property Group 1201 NE Lloyd Blvd, Suite 115, Portland, OR 97232 todbreslau@gmail.com (503) 740-4888

| Price:               | \$5,914,700                   |
|----------------------|-------------------------------|
| Property Type:       | Retail                        |
| Property Subtype:    | Storefront Retail/Residential |
| Building Class:      | С                             |
| Sale Type:           | Investment                    |
| Cap Rate:            | 5.00%                         |
| Lot Size:            | 0.22 AC                       |
| Gross Leasable Area: | 20,330 SF                     |
| No. Stories:         | 2                             |
| Year Built:          | 1911                          |
| Tenancy:             | Multiple                      |
| Parking Ratio:       | 0/1,000 SF                    |
| Zoning Description:  | CM2                           |
| APN / Parcel ID:     | R326486                       |
| Walk Score ®:        | 95 (Walker's Paradise)        |

#### **The Frances Building**

\$5,914,700

This is an amazing opportunity to acquire a turnkey, apartment-retail complex in the heart of the Hawthorne Shopping District. Seven apartments above 4 retail businesses. PLEASE DO NOT INQUIRE OR CONTACT ANY TENANTS OR VISIT PROPERTY WITHOUT AND APPOINTMENT. Property is tax assessed at \$6,380,510 and is listed at \$5,914,700, a 5 cap. Well maintained apartments, mostly remodeled, and stable. Offers subject to interior inspection. NNN leases on retail. Tenants pay electric and are billed back for water. Landlord pays trash. Located adjacent to the Bagdad Theater. Commercial Tenants include Harlow Cafe, Echo Theater, Moberi and Portland Cider Co. Again please do not inquire with tenants....

3632-3646 SE Hawthorne Blvd, Portland, OR 97214