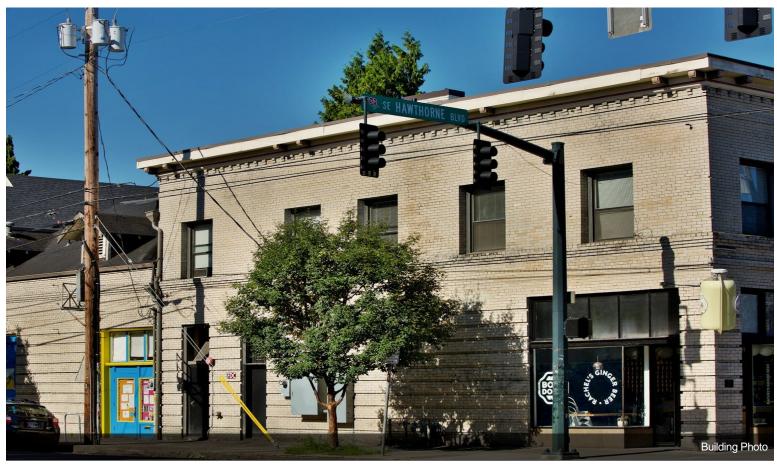

# **The Frances Building** 3632-3646 SE Hawthorne Blvd, Portland, OR 97214

Tod Breslau Premiere Property Group 1201 NE Lloyd Blvd, Suite 115, Portland, OR 97232 todbreslau@gmail.com (503) 740-4888

| Price:               | \$5,914,700                   |
|----------------------|-------------------------------|
| Property Type:       | Retail                        |
| Property Subtype:    | Storefront Retail/Residential |
| Building Class:      | С                             |
| Sale Type:           | Investment                    |
| Cap Rate:            | 5.00%                         |
| Lot Size:            | 0.22 AC                       |
| Gross Leasable Area: | 20,330 SF                     |
| No. Stories:         | 2                             |
| Year Built:          | 1911                          |
| Tenancy:             | Multiple                      |
| Parking Ratio:       | 0/1,000 SF                    |
| Zoning Description:  | CM2                           |
| APN / Parcel ID:     | R326486                       |
| Walk Score ®:        | 95 (Walker's Paradise)        |

#### **The Frances Building**

\$5,914,700

This is an amazing opportunity to acquire a turnkey, apartment-retail complex in the heart of the Hawthorne Shopping District. Seven apartments above 4 retail businesses. PLEASE DO NOT INQUIRE OR CONTACT ANY TENANTS OR VISIT PROPERTY WITHOUT AND APPOINTMENT. Property is tax assessed at \$6,380,510 and is listed at \$5,914,700, a 5 cap. Well maintained apartments, mostly remodeled, and stable. Offers subject to interior inspection. NNN leases on retail. Tenants pay electric and are billed back for water. Landlord pays trash. Located adjacent to the Bagdad Theater. Commercial Tenants include Harlow Cafe, Echo Theater, Moberi and Portland Cider Co. Again please do not inquire with tenants....

3632-3646 SE Hawthorne Blvd, Portland, OR 97214