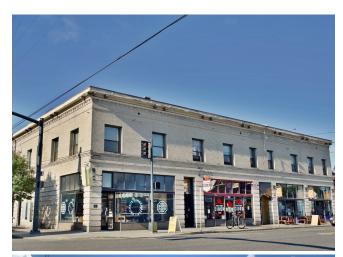

# **The Frances Building** 3632-3646 SE Hawthorne Blvd, Portland, OR 97214

Tod Breslau Premiere Property Group 1201 NE Lloyd Blvd, Suite 115, Portland, OR 97232 todbreslau@gmail.com (503) 740-4888

| Price:               | \$5,914,700                   |
|----------------------|-------------------------------|
| Property Type:       | Retail                        |
| Property Subtype:    | Storefront Retail/Residential |
| Building Class:      | С                             |
| Sale Type:           | Investment                    |
| Cap Rate:            | 5.00%                         |
| Lot Size:            | 0.22 AC                       |
| Gross Leasable Area: | 20,330 SF                     |
| No. Stories:         | 2                             |
| Year Built:          | 1911                          |
| Tenancy:             | Multiple                      |
| Parking Ratio:       | 0/1,000 SF                    |
| Zoning Description:  | CM2                           |
| APN / Parcel ID:     | R326486                       |
| Walk Score ®:        | 95 (Walker's Paradise)        |

#### **The Frances Building**

\$5,914,700

This is an amazing opportunity to acquire a turnkey, apartment-retail complex in the heart of the Hawthorne Shopping District. Seven apartments above 4 retail businesses. PLEASE DO NOT INQUIRE OR CONTACT ANY TENANTS OR VISIT PROPERTY WITHOUT AND APPOINTMENT. Property is tax assessed at \$6,380,510 and is listed at \$5,914,700, a 5 cap. Well maintained apartments, mostly remodeled, and stable. Offers subject to interior inspection. NNN leases on retail. Tenants pay electric and are billed back for water. Landlord pays trash. Located adjacent to the Bagdad Theater. Commercial Tenants include Harlow Cafe, Echo Theater, Moberi and Portland Cider Co. Again please do not inquire with tenants....

3632-3646 SE Hawthorne Blvd, Portland, OR 97214