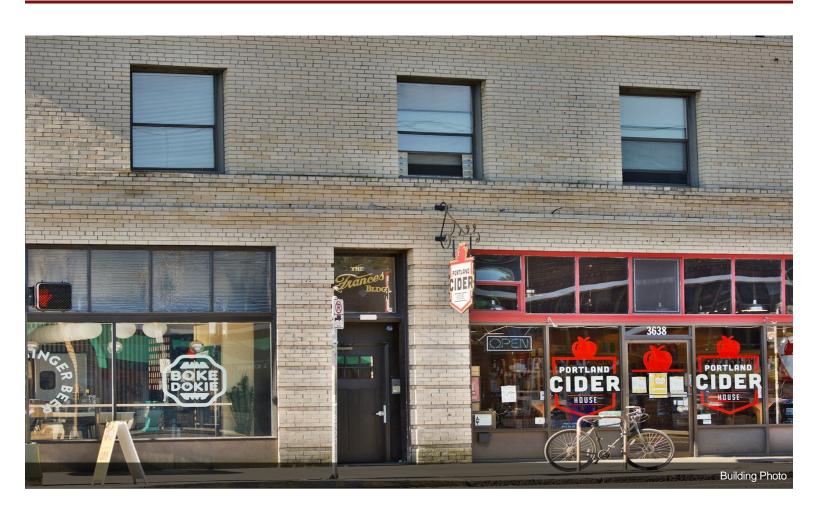

# **The Frances Building** 3632-3646 SE Hawthorne Blvd, Portland, OR 97214

Tod Breslau Premiere Property Group 1201 NE Lloyd Blvd, Suite 115, Portland, OR 97232 todbreslau@gmail.com (503) 740-4888

| Price:               | \$5,914,700                   |
|----------------------|-------------------------------|
| Property Type:       | Retail                        |
| Property Subtype:    | Storefront Retail/Residential |
| Building Class:      | С                             |
| Sale Type:           | Investment                    |
| Cap Rate:            | 5.00%                         |
| Lot Size:            | 0.22 AC                       |
| Gross Leasable Area: | 20,330 SF                     |
| No. Stories:         | 2                             |
| Year Built:          | 1911                          |
| Tenancy:             | Multiple                      |
| Parking Ratio:       | 0/1,000 SF                    |
| Zoning Description:  | CM2                           |
| APN / Parcel ID:     | R326486                       |
| Walk Score ®:        | 95 (Walker's Paradise)        |

#### **The Frances Building**

\$5,914,700

This is an amazing opportunity to acquire a turnkey, apartment-retail complex in the heart of the Hawthorne Shopping District. Seven apartments above 4 retail businesses. PLEASE DO NOT INQUIRE OR CONTACT ANY TENANTS OR VISIT PROPERTY WITHOUT AND APPOINTMENT. Property is tax assessed at \$6,380,510 and is listed at \$5,914,700, a 5 cap. Well maintained apartments, mostly remodeled, and stable. Offers subject to interior inspection. NNN leases on retail. Tenants pay electric and are billed back for water. Landlord pays trash. Located adjacent to the Bagdad Theater. Commercial Tenants include Harlow Cafe, Echo Theater, Moberi and Portland Cider Co. Again please do not inquire with tenants....

3632-3646 SE Hawthorne Blvd, Portland, OR 97214