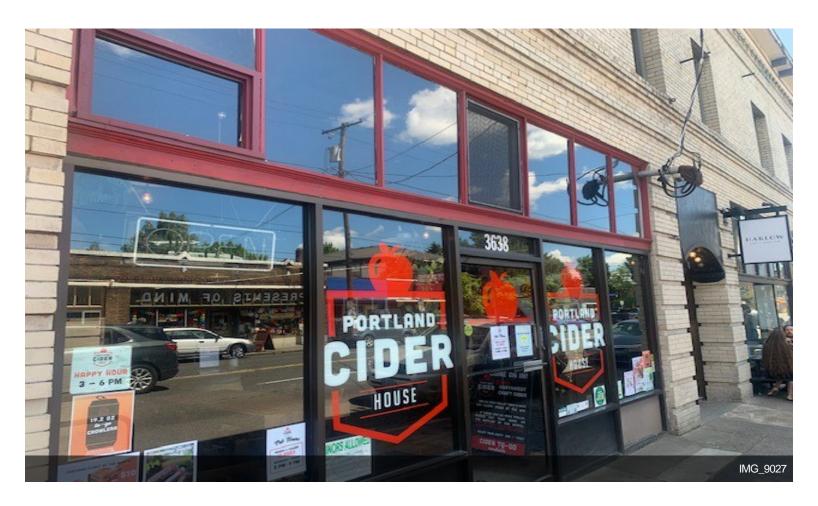

#### **The Frances Building**

\$5,914,700

This is an amazing opportunity to acquire a turnkey, apartment-retail complex in the heart of the Hawthorne Shopping District. Seven apartments above 4 retail businesses. PLEASE DO NOT INQUIRE OR CONTACT ANY TENANTS OR VISIT PROPERTY WITHOUT AND APPOINTMENT. Property is tax assessed at \$6,380,510 and is listed at \$5,914,700, a 5 cap. Well maintained apartments, mostly remodeled, and stable. Offers subject to interior inspection. NNN leases on retail. Tenants pay electric and are billed back for water. Landlord pays trash. Located adjacent to the Bagdad Theater. Commercial Tenants include Harlow Cafe, Echo Theater, Moberi and Portland Cider Co. Again please do not inquire with tenants....