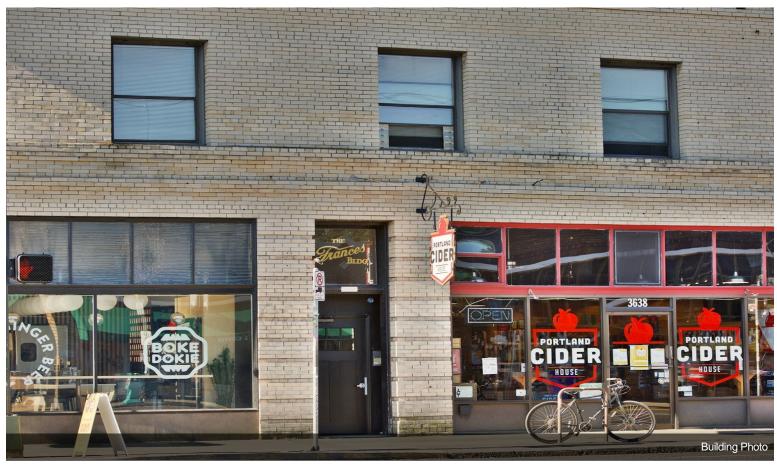

# **The Frances Building** 3632-3646 SE Hawthorne Blvd, Portland, OR 97214

Tod Breslau Premiere Property Group 1201 NE Lloyd Blvd, Suite 115, Portland, OR 97232 todbreslau@gmail.com (503) 740-4888

| Price:               | \$5,914,700                   |
|----------------------|-------------------------------|
| Property Type:       | Retail                        |
| Property Subtype:    | Storefront Retail/Residential |
| Building Class:      | С                             |
| Sale Type:           | Investment                    |
| Cap Rate:            | 5.00%                         |
| Lot Size:            | 0.22 AC                       |
| Gross Leasable Area: | 20,330 SF                     |
| No. Stories:         | 2                             |
| Year Built:          | 1911                          |
| Tenancy:             | Multiple                      |
| Parking Ratio:       | 0/1,000 SF                    |
| Zoning Description:  | CM2                           |
| APN / Parcel ID:     | R326486                       |
| Walk Score ®:        | 95 (Walker's Paradise)        |

#### **The Frances Building**

\$5,914,700

This is an amazing opportunity to acquire a turnkey, apartment-retail complex in the heart of the Hawthorne Shopping District. Seven apartments above 4 retail businesses. PLEASE DO NOT INQUIRE OR CONTACT ANY TENANTS OR VISIT PROPERTY WITHOUT AND APPOINTMENT. Property is tax assessed at \$6,380,510 and is listed at \$5,914,700, a 5 cap. Well maintained apartments, mostly remodeled, and stable. Offers subject to interior inspection. NNN leases on retail. Tenants pay electric and are billed back for water. Landlord pays trash. Located adjacent to the Bagdad Theater. Commercial Tenants include Harlow Cafe, Echo Theater, Moberi and Portland Cider Co. Again please do not inquire with tenants....

3632-3646 SE Hawthorne Blvd, Portland, OR 97214