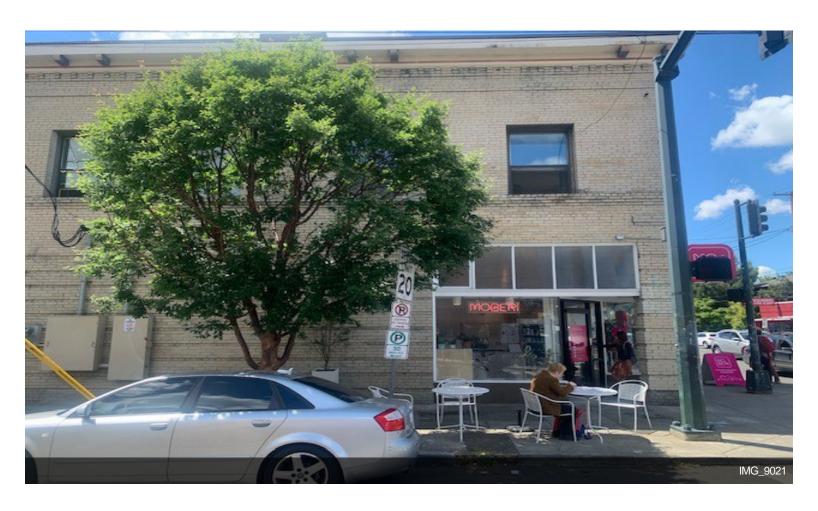

#### **The Frances Building**

\$5,914,700

This is an amazing opportunity to acquire a turnkey, apartment-retail complex in the heart of the Hawthorne Shopping District. Seven apartments above 4 retail businesses. PLEASE DO NOT INQUIRE OR CONTACT ANY TENANTS OR VISIT PROPERTY WITHOUT AND APPOINTMENT. Property is tax assessed at \$6,380,510 and is listed at \$5,914,700, a 5 cap. Well maintained apartments, mostly remodeled, and stable. Offers subject to interior inspection. NNN leases on retail. Tenants pay electric and are billed back for water. Landlord pays trash. Located adjacent to the Bagdad Theater. Commercial Tenants include Harlow Cafe, Echo Theater, Moberi and Portland Cider Co. Again please do not inquire with tenants....