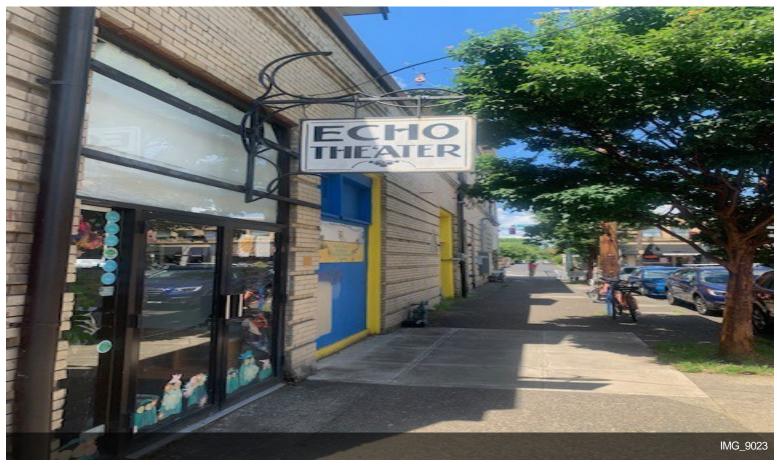

#### **The Frances Building**

\$5,914,700

This is an amazing opportunity to acquire a turnkey, apartment-retail complex in the heart of the Hawthorne Shopping District. Seven apartments above 4 retail businesses. PLEASE DO NOT INQUIRE OR CONTACT ANY TENANTS OR VISIT PROPERTY WITHOUT AND APPOINTMENT. Property is tax assessed at \$6,380,510 and is listed at \$5,914,700, a 5 cap. Well maintained apartments, mostly remodeled, and stable. Offers subject to interior inspection. NNN leases on retail. Tenants pay electric and are billed back for water. Landlord pays trash. Located adjacent to the Bagdad Theater. Commercial Tenants include Harlow Cafe, Echo Theater, Moberi and Portland Cider Co. Again please do not inquire with tenants....