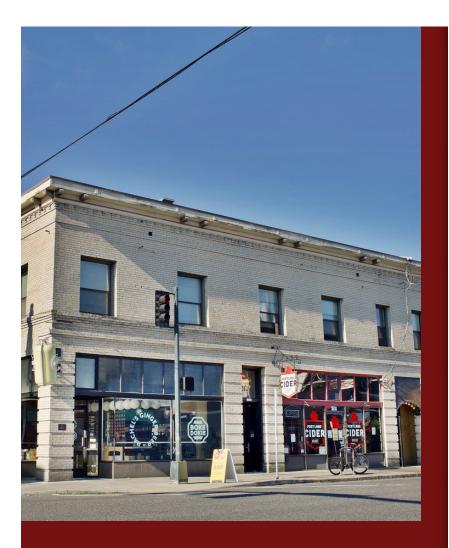

# **The Frances Building** 3632-3646 SE Hawthorne Blvd, Portland, OR 97214

Tod Breslau Premiere Property Group 1201 NE Lloyd Blvd, Suite 115, Portland, OR 97232 todbreslau@gmail.com (503) 740-4888

| Price:               | \$5,914,700                   |
|----------------------|-------------------------------|
| Property Type:       | Retail                        |
| Property Subtype:    | Storefront Retail/Residential |
| Building Class:      | С                             |
| Sale Type:           | Investment                    |
| Cap Rate:            | 5.00%                         |
| Lot Size:            | 0.22 AC                       |
| Gross Leasable Area: | 20,330 SF                     |
| No. Stories:         | 2                             |
| Year Built:          | 1911                          |
| Tenancy:             | Multiple                      |
| Parking Ratio:       | 0/1,000 SF                    |
| Zoning Description:  | CM2                           |
| APN / Parcel ID:     | R326486                       |
| Walk Score ®:        | 95 (Walker's Paradise)        |

#### **The Frances Building**

\$5,914,700

This is an amazing opportunity to acquire a turnkey, apartment-retail complex in the heart of the Hawthorne Shopping District. Seven apartments above 4 retail businesses. PLEASE DO NOT INQUIRE OR CONTACT ANY TENANTS OR VISIT PROPERTY WITHOUT AND APPOINTMENT. Property is tax assessed at \$6,380,510 and is listed at \$5,914,700, a 5 cap. Well maintained apartments, mostly remodeled, and stable. Offers subject to interior inspection. NNN leases on retail. Tenants pay electric and are billed back for water. Landlord pays trash. Located adjacent to the Bagdad Theater. Commercial Tenants include Harlow Cafe, Echo Theater, Moberi and Portland Cider Co. Again please do not inquire with tenants....

3632-3646 SE Hawthorne Blvd, Portland, OR 97214