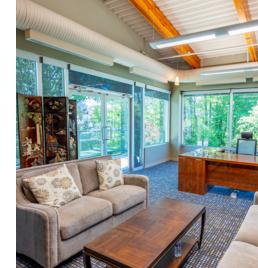

# THE OPPORTUNITY

CBRE Limited is pleased to present the opportunity to acquire 6600 Fraserwood Place ("Fraserwood Place" or "the Property") - a high-quality, two-storey freestanding industrial building comprising 31,051 sq. ft. in Richmond, B.C. The Property has professionally finished offices and efficient, open warehouse areas.

- » 26 parking stalls and ample street parking
- » HVAC through the office and showroom areas
- » New generation facility built in 2006 by a local developer
- » Overhead gas forced-air heating in the warehouse with circulation fans
- » Fork-lift charge station connectivity with ventilation
- » Fully sprinklered
- » 12 private offices including one large head office with a private washroom
- » 200 meters from the nearest bus stop