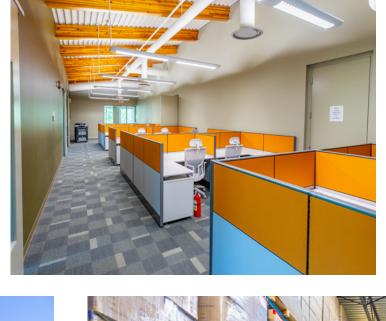

- » 26 parking stalls and ample street parking
- » HVAC through the office and showroom areas
- » New generation facility built in 2006 by a local developer
- » Overhead gas forced-air heating in the warehouse with circulation fans
- » Fork-lift charge station connectivity with ventilation
- » Fully sprinklered
- » 12 private offices including one large head office with a private washroom
- » 200 meters from the nearest bus stop