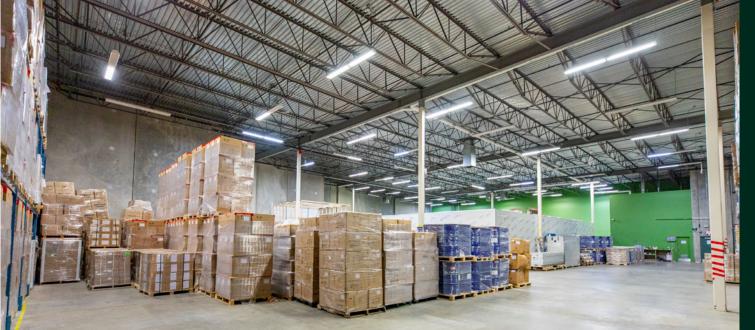

# THE OPPORTUNITY

CBRE Limited is pleased to present the opportunity to acquire 6600 Fraserwood Place ("Fraserwood Place" or "the Property") - a high-quality, two-storey freestanding industrial building comprising 31,051 sq. ft. in Richmond, B.C. The Property has professionally finished offices and efficient, open warehouse areas.

- » 26 parking stalls and ample street parking
- » HVAC through the office and showroom areas
- » New generation facility built in 2006 by a local developer
- » Overhead gas forced-air heating in the warehouse with circulation fans
- » Fork-lift charge station connectivity with ventilation
- » Fully sprinklered
- » 12 private offices including one large head office with a private washroom
- » 200 meters from the nearest bus stop