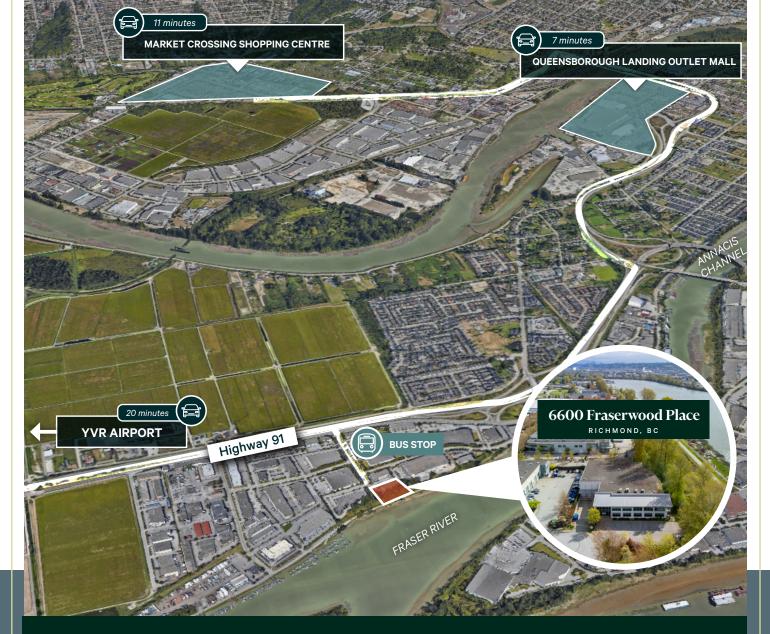

#### **LOCATION OVERVIEW**

Fraserwood Place is located in the popular Fraserwood Business Park area of East Richmond, which is known for its convenient access to major traffic arterials, Richmond Centre, Surrey Centre, Downtown Vancouver, and the U.S. border. With direct access via Westminster Highway and proximity to the Highway 91 Connector, the property offers easy connections to all regions of Metro Vancouver. Additionally, it boasts picturesque views of the Annacis Channel and Fraser River, with the East Richmond Trail just a short walk away along the river.