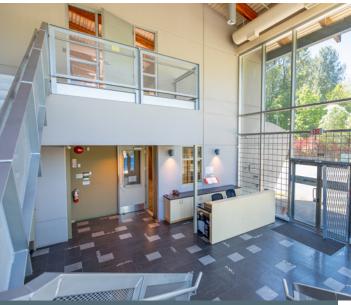

# THE OPPORTUNITY

CBRE Limited is pleased to present the opportunity to acquire 6600 Fraserwood Place ("Fraserwood Place" or "the Property") - a high-quality, two-storey freestanding industrial building comprising 31,051 sq. ft. in Richmond, B.C. The Property has professionally finished offices and efficient, open warehouse areas.

- » 26 parking stalls and ample street parking
- » HVAC through the office and showroom areas
- » New generation facility built in 2006 by a local developer
- » Overhead gas forced-air heating in the warehouse with circulation fans
- » Fork-lift charge station connectivity with ventilation
- » Fully sprinklered
- » 12 private offices including one large head office with a private washroom
- » 200 meters from the nearest bus stop