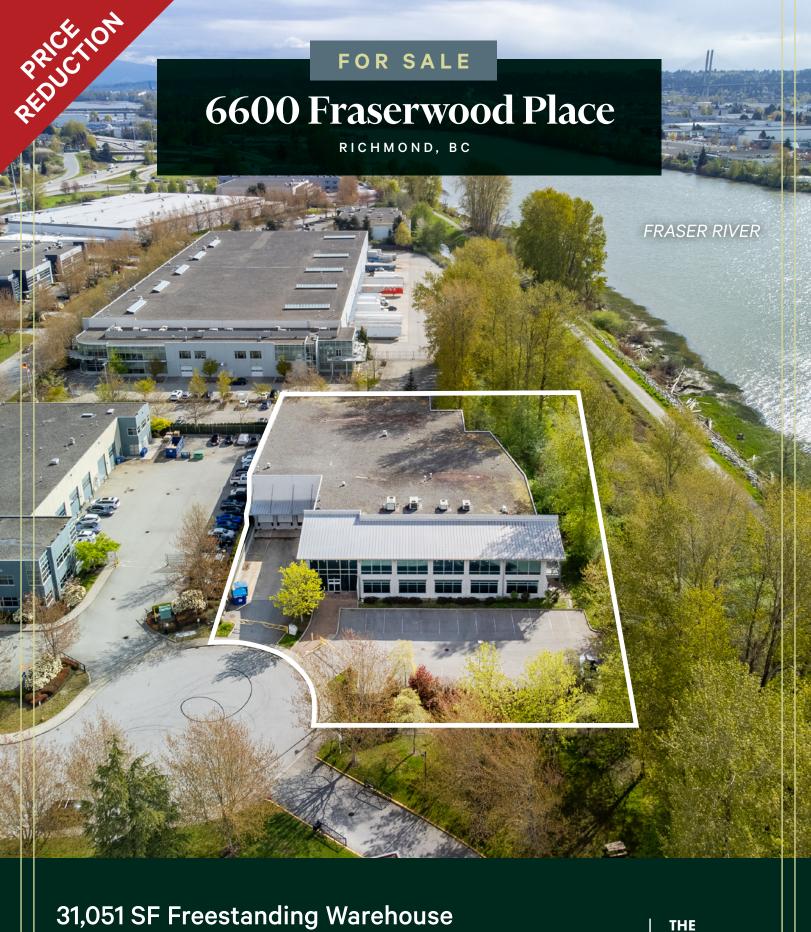

31,051 SF Freestanding Warehouse& Office Overlooking the Fraser River

**CBRE** 

THE INDUSTRIAL SPECIALISTS

# THE OPPORTUNITY

CBRE Limited is pleased to present the opportunity to acquire 6600 Fraserwood Place ("Fraserwood Place" or "the Property") - a high-quality, two-storey freestanding industrial building comprising 31,051 sq. ft. in Richmond, B.C. The Property has professionally finished offices and efficient, open warehouse areas.

- » Located on a 1.52 acre site with IB1 zoning, Fraserwood Place offers ceiling heights of 25 feet and 3 dock level loading doors.
- » The Property is located in the popular Fraserwood Business Park in close proximity to a retail and industrial node, providing access to an abundance of amenities.
- Richmond, Metro Vancouver's third largest submarket by total industrial square footage, achieved another quarter of diminishing supply and persistent demand, posting a 1.3% vacancy (lower than the Metro Vancouver vacancy of 2.2% in Q1 2024).

## PROPERTY DETAILS

\*All areas are approximate and to be confirmed by the purchase

| CIVIC ADDRESS         | 6600 Fraserwood Place, Richmond, B.C.                                                                                             |
|-----------------------|-----------------------------------------------------------------------------------------------------------------------------------|
| LEGAL ADDRESS         | LOT 12 SECTION 10 BLOCK 4 NORTH<br>RANGE 4 WEST NEW WESTMINSTER<br>DISTRICT PLAN LMP13743                                         |
| P.I.D.                | 018-585-493                                                                                                                       |
| ZONING                | IB1 – Industrial Business Park, permitting<br>stand-alone office and a wide range of<br>general industrial uses.                  |
| YEAR BUILT            | 2006                                                                                                                              |
| BUILDING AREA         | 21,738 SF (Warehouse) 4,757 SF (Ground Floor Office & Showroom) 4,556 SF (Second Floor Office & Showroom) 31,051 SF (Total Area)* |
| CEILING HEIGHT        | 25 ft.                                                                                                                            |
| LOADING DOORS         | 3 dock level loading doors (1 leveller)                                                                                           |
| SITE SIZE             | 1.52 Acres                                                                                                                        |
| PROPERTY TAXES (2023) | \$129,731.20                                                                                                                      |
| SALE PRICE            | <del>\$19,180,000</del> \$18,500,000                                                                                              |

#### **LOCATION OVERVIEW**

Fraserwood Place is located in the popular Fraserwood Business Park area of East Richmond, which is known for its convenient access to major traffic arterials, Richmond Centre, Surrey Centre, Downtown Vancouver, and the U.S. border. With direct access via Westminster Highway and proximity to the Highway 91 Connector, the property offers easy connections to all regions of Metro Vancouver. Additionally, it boasts picturesque views of the Annacis Channel and Fraser River, with the East Richmond Trail just a short walk away along the river.