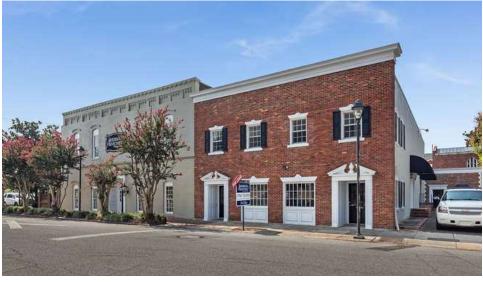

E, SIOR, CCIM

# **Property Summary**





The building is two story and includes executive suites on both floors. It covers modified gross lease for large tenants and full service for smaller office users. Renovations will be finishing soon on three ground floor office spaces. On-site parking is available for tenants. This building allows for secure 24/7 access for buildings. This building is only available to office based businesses and not retail operations.

#### **LOCATION DESCRIPTION**

This office building is located on Ellis Street near the intersection of 7th Street, Greene Street and Broad. Behind the newly renovated Miller Theater. Also in close proximity to the Augusta Municipal Building as well as the Cyber Command buildings on Reynolds. Great fast growing and changing area.



#### OFFERING SUMMARY

| Lease Rate:    | \$400.00 per month (Full Service) |  |
|----------------|-----------------------------------|--|
| Available SF:  | 75 - 85 SF                        |  |
| Lot Size:      | 0.18 Acres                        |  |
| Building Size: | 8,040 SF                          |  |

| DEMOGRAPHICS      | 1 MILE   | 3 MILES  | 5 MILES  |
|-------------------|----------|----------|----------|
| Total Households  | 3,758    | 20,737   | 45,157   |
| Total Population  | 6,570    | 41,341   | 92,682   |
| Average HH Income | \$29,578 | \$41,340 | \$47,129 |



#### **IOE EDGE. SIOR. CCIM**

# **Plans**

AS-BUILT PLAN SCALE: 3/16" = 1'-0"



### **LEGEND**

Available

Unavailable

### **LEASE INFORMATION**

| Lease Type:  | Full Service | Lease Term: | Negotiable