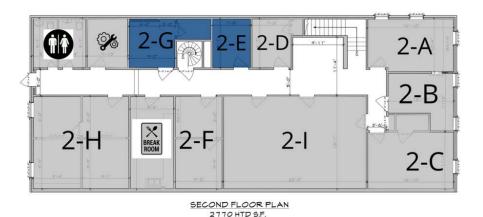

# **Plans**

AS-BUILT PLAN SCALE: 3/16" = 1'-0"

### **LEGEND**

Available

Unavailable

### **AVAILABLE SPACES**

| SUITE | TENANT    | SIZE  | ТҮРЕ         | RATE            | DESCRIPTION |
|-------|-----------|-------|--------------|-----------------|-------------|
| 2-E   | Available | 75 SF | Full Service | \$400 per month | -           |
| 2-G   | Available | 85 SF | Full Service | \$400 per month | -           |