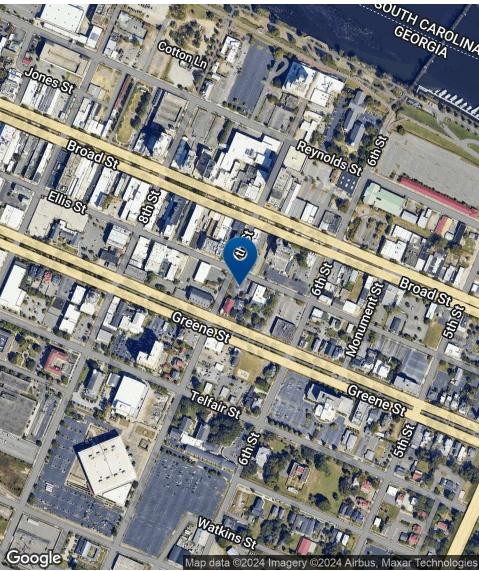

# **Location Map**

#### **LOCATION DESCRIPTION**

This office building is located on Ellis Street near the intersection of 7th Street, Greene Street and Broad. Behind the newly renovated Miller Theater. Also in close proximity to the Augusta Municipal Building as well as the Cyber Command buildings on Reynolds. Great fast growing and changing area.