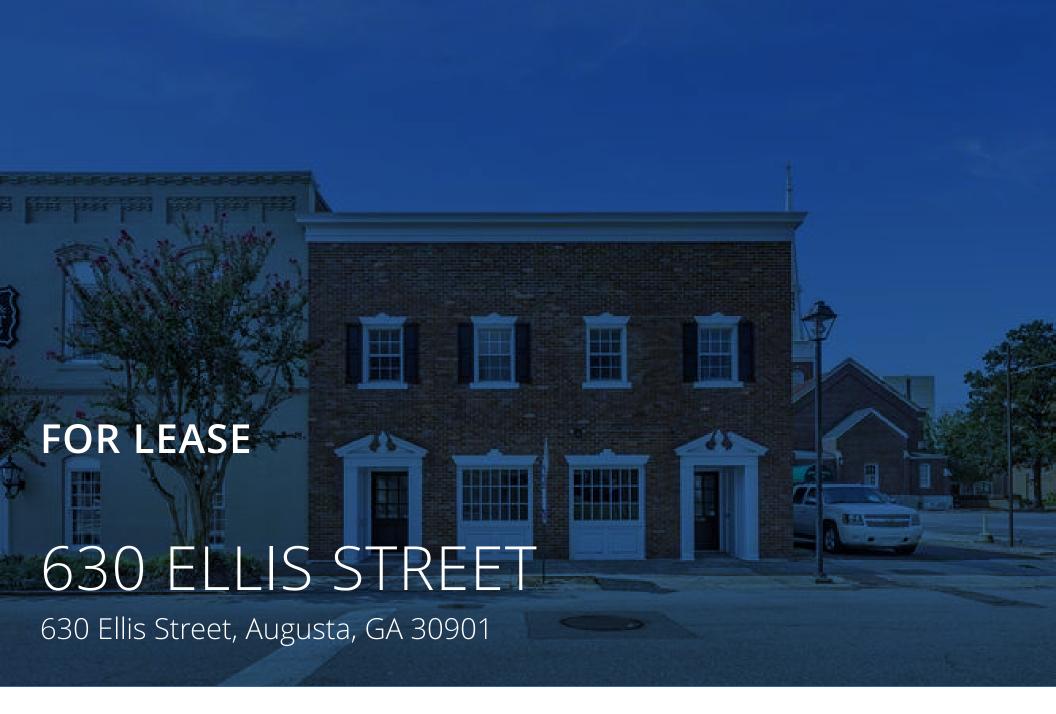

#### **LOCATION DESCRIPTION**

This office building is located on Ellis Street near the intersection of 7th Street, Greene Street and Broad. Behind the newly renovated Miller Theater. Also in close proximity to the Augusta Municipal Building as well as the Cyber Command buildings on Reynolds. Great fast growing and changing area.

#### OFFERING SUMMARY

| Lease Rate:    | \$400.00 per month (Full Service) |  |
|----------------|-----------------------------------|--|
| Available SF:  | 75 - 85 SF                        |  |
| Lot Size:      | 0.18 Acres                        |  |
| Building Size: | 8,040 SF                          |  |