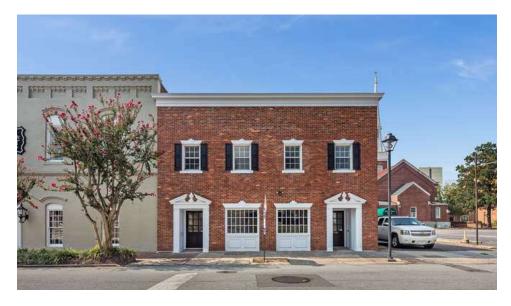

JOE EDGE, SIOR, CCIM

# **Property Summary**





The building is two story and includes executive suites on both floors. It covers modified gross lease for large tenants and full service for smaller office users. Renovations will be finishing soon on three ground floor office spaces. On-site parking is available for tenants. This building allows for secure 24/7 access for buildings. This building is only available to office based businesses and not retail operations.

#### **LOCATION DESCRIPTION**

This office building is located on Ellis Street near the intersection of 7th Street, Greene Street and Broad. Behind the newly renovated Miller Theater. Also in close proximity to the Augusta Municipal Building as well as the Cyber Command buildings on Reynolds. Great fast growing and changing area.



#### OFFERING SUMMARY

| Lease Rate: