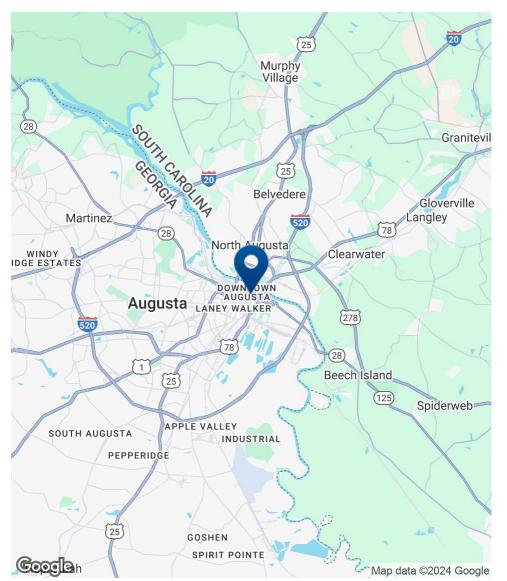

# **Location Map**

#### **LOCATION DESCRIPTION**

This office building is located on Ellis Street near the intersection of 7th Street, Greene Street and Broad. Behind the newly renovated Miller Theater. Also in close proximity to the Augusta Municipal Building as well as the Cyber Command buildings on Reynolds. Great fast growing and changing area.