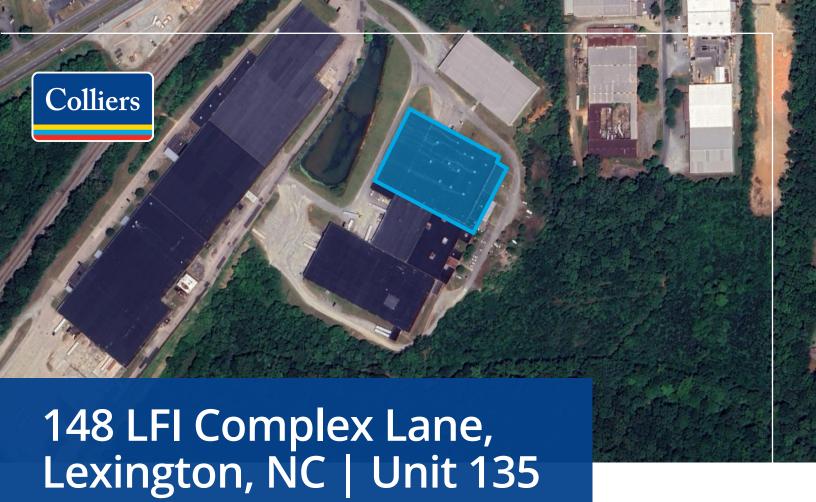

For Sublease ± 47,000 SF

1 Mile

4 Miles

## **Property** Overview

| Address:           | 148 LFI Complex Lane,<br>Lexintong NC, 27292   Unit 135 |
|--------------------|---------------------------------------------------------|
| Square<br>Footage: | ± 47,000 SF Warehouse Space<br>Modular Office Space     |
| Docks:             | 3 Dock High Doors                                       |
| Sprinkler:         | Wet                                                     |
| Clear Height:      | 16' - 18'                                               |
| Zoning:            | l - Industrial                                          |
| Lease Rate:        | \$4.00/SF NNN                                           |
| Sublease<br>Term:  | Thru Dec 2025                                           |