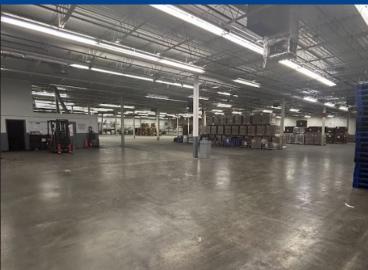

## **Property** Overview

| Address:           | 148 LFI Complex Lane,<br>Lexintong NC, 27292   Unit 135 |
|--------------------|---------------------------------------------------------|
| Square<br>Footage: | ± 47,000 SF Warehouse Space<br>Modular Office Space     |
| Docks:             | 3 Dock High Doors                                       |
| Sprinkler:         | Wet                                                     |
| Clear Height:      | 16' - 18'                                               |
| Zoning:            | l - Industrial                                          |
| Lease Rate:        | \$4.00/SF NNN                                           |
| Sublease<br>Term:  | Thru Dec 2025                                           |