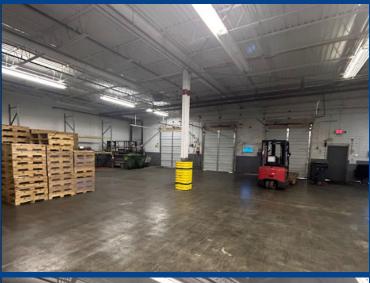

## **Property** Overview

| Address:           | 148 LFI Complex Lane,<br>Lexintong NC, 27292   Unit 135 |
|--------------------|---------------------------------------------------------|
| Square<br>Footage: | ± 47,000 SF Warehouse Space<br>Modular Office Space     |
| Docks:             | 3 Dock High Doors                                       |
| Sprinkler:         | Wet                                                     |
| Clear Height:      | 16' - 18'                                               |
| Zoning:            | l - Industrial                                          |
| Lease Rate:        | \$4.00/SF NNN                                           |
| Sublease<br>Term:  | Thru Dec 2025                                           |