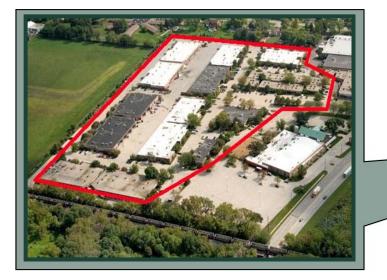

## **ROOSEVELT CENTER** 245 W. Roosevelt Road West Chicago, Illinois

# **AERIAL & MAP**

- 5.5 Miles to I-88 at Route 59
- 10 minutes to DuPage County Government Buildings
- Ideal location to serve neighboring communities Glen Ellyn,

Wheaton, Naperville & Geneva

Industrial Real Estate Investments, Brokerage and Management