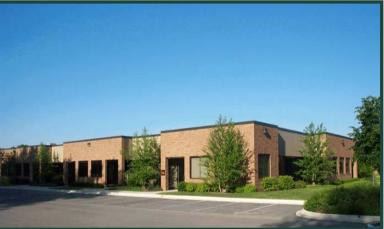

### **ROOSEVELT CENTER** 245 W. Roosevelt Road West Chicago, Illinois

## OFFICE UNITS FOR LEASE 554-4,500 SF

#### **BUILDING 15**

| Units Available | <u>Unit Size</u> | <b>Gross Rental Rate</b> |
|-----------------|------------------|--------------------------|
| Unit 124        | 554 SF           | \$600.00 per month       |
| Unit 110        | 685 SF           | \$745.00 per month       |
| Unit 117        | 788 SF           | \$850.00 per month       |
| Unit 122        | 948 SF           | \$1,025.00 per month     |
| Unit 135        | 1,126 SF         | \$1,220.00 per month     |
| Units 120-121   | 2,277 SF         | \$2,465.00 per month     |
| Units 115- 118  | 2,692 SF         | \$2,915.00 per month     |