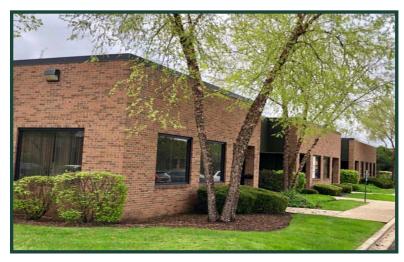

## **ROOSEVELT CENTER** 245 W. Roosevelt Road West Chicago, Illinois

# OFFICE UNITS FOR LEASE 554-4,500 SF

#### **About Roosevelt Center**

- Owned and professionally managed by Value Industrial Partners
- 14 Buildings totaling 274,000 SF
- Office space available from 554—4,500 SF
- Access to I-88 and I-355 via Roosevelt Rd. & Rt. 59
- Flexible zoning to accommodate multiple uses
- Comcast Internet available
- Well-maintained professional complex
- Single story office building
- Direct access each suite (no shared doors/hallways)
- Exclusive / in suite restrooms
- Dedicated HVAC units for each suite