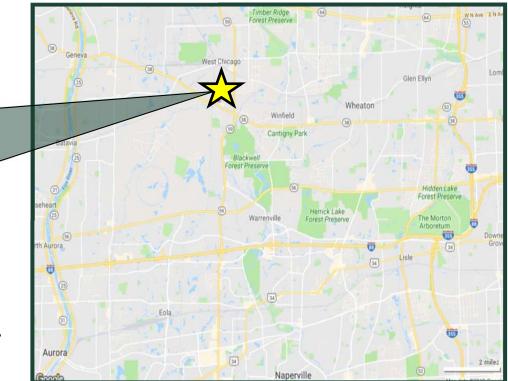

## **ROOSEVELT CENTER** 245 W. Roosevelt Road West Chicago, Illinois

# **AERIAL & MAP**

- 5.5 Miles to I-88 at Route 59
- 10 minutes to DuPage County Government Buildings
- Ideal location to serve neighboring communities Glen Ellyn,

Wheaton, Naperville & Geneva

Industrial Real Estate Investments, Brokerage and Management