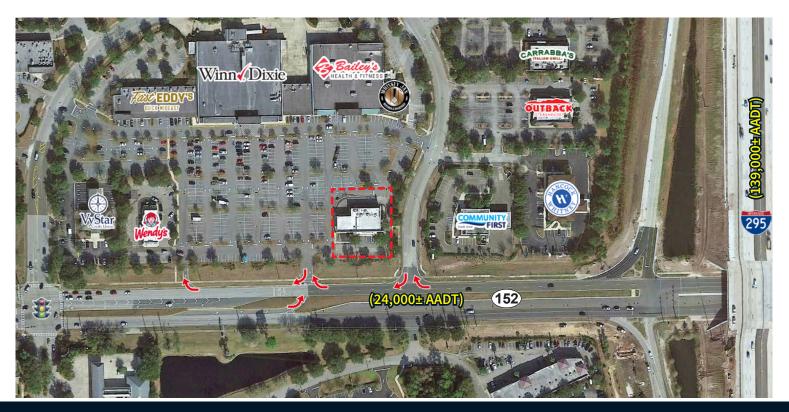

# **10925 Baymeadows Road** Jacksonville, FL 32256



#### Former Bank Branch For Sublease

Reuse, Repositioning or Redevelopment Opportunity

- ±3,944 s.f. freestanding building
- ±0.23 acres
- ±50 parking spaces
- Zoning "PUD"

#### **Contact**



Billy Rodriguez
Senior Vice President
billy.rodriguez@jll.com
+1 407 443 3925



Zach Winkler Managing Director zach.winkler@jll.com +1 305 704 1333

### Site Aerial



## **Demographics**

**POPULATION HOUSEHOLDS MEDIAN AGE MEDIAN HH INCOME** 23,634 2 MI. 11,313 36.1 \$81,078 2 MI. 2 MI. 128,114 **5** MI. 56,236 34.4 \$76,320 **5** MI. **5** MI. 5 MI. 10 MI. 572,443 10 MI. 236,142 10 MI. 38.6 10 MI. \$78,109