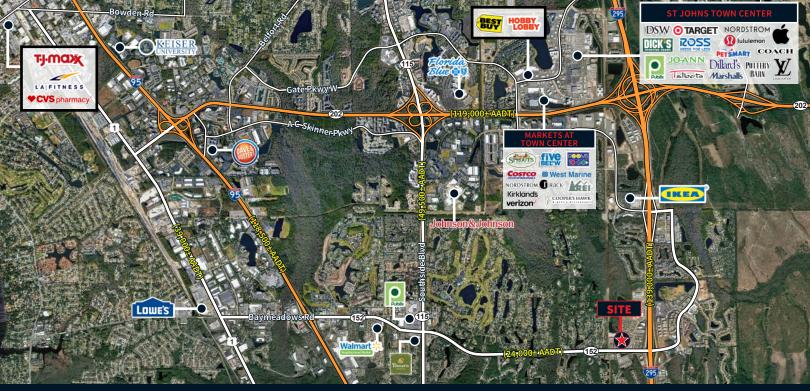

# **10925 Baymeadows Road** Jacksonville, FL 32256



#### Former Bank Branch For Sublease

Reuse, Repositioning or Redevelopment Opportunity

- ±3,944 s.f. freestanding building
- ±0.23 acres
- ±50 parking spaces
- Zoning "PUD"

#### **Contact**



Billy Rodriguez
Senior Vice President
billy.rodriguez@jll.com
+1 407 443 3925



Zach Winkler Managing Director zach.winkler@jll.com +1 305 704 1333

### Site Aerial



## **Demographics**

**POPULATION HOUSEHOLDS MEDIAN AGE MEDIAN HH INCOME** 23,634 2 MI. 11,313 36.1 \$81,078 2 MI. 2 MI. 128,114 **5** MI. 56,236 34.4 \$76,320 **5** MI. **5** MI. 5 MI. 10 MI. 572,443 10 MI. 236,142 10 MI. 38.6 10 MI. \$78,109