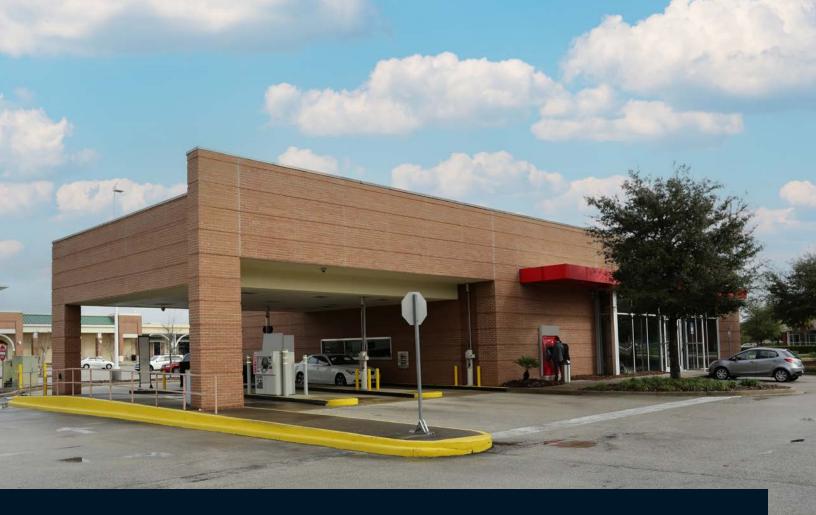

# **10925 Baymeadows Road** Jacksonville, FL 32256

#### Former Bank Branch For Sublease

Reuse, Repositioning or Redevelopment Opportunity

- ±3,944 s.f. freestanding building
- ±0.23 acres
- ±50 parking spaces
- Zoning "PUD"