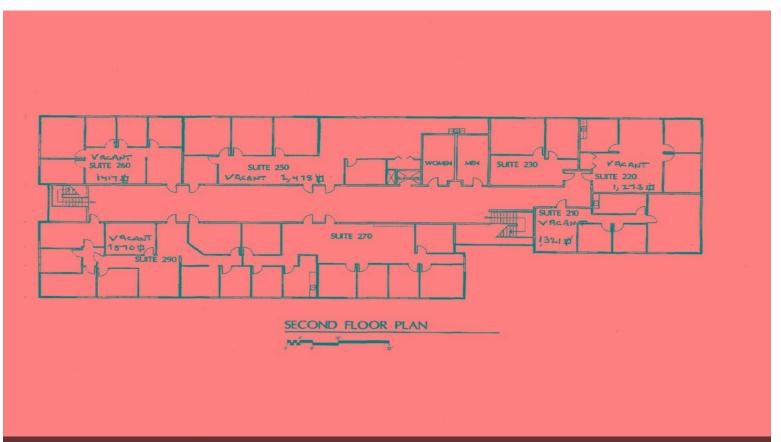

| Lot Size:               | 1.39 AC         |
| Rentable Building Area: | 27,600 SF       |
| Rentable Building Area: | 27,600 SF       |
| Sale Conditions:        | [object Object] |
| No. Stories:            | 2               |
| Year Built:             | 1985            |
| Tenancy:                | Multiple        |
| Parking Ratio:          | 3.88/1,000 SF   |
| Zoning Description:     | CT, Morgan Hill |
| APN / Parcel ID:        | 817-02-017      |
|                         |                 |

# **Century Office Plaza**

\$9,000,000

Financials coming shortly-should be around 5% cap...

- On Morgan Hill's main thoroughfare; frontage from two streets; close to shopping
- Lots of parking and natural light
- Fully ADA







16360 Monterey Rd, Morgan Hill, CA 95037































Building Photo



Scale: 1/4" = 1'-0"