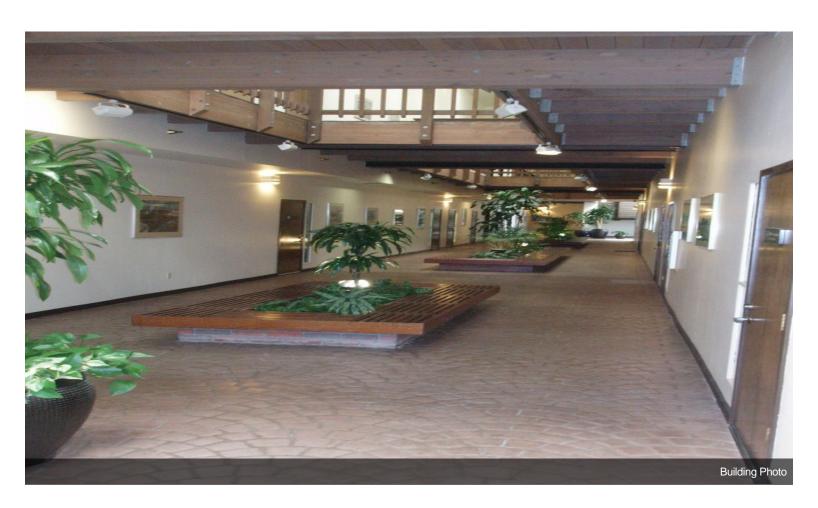

# **Century Office Plaza** 16360 Monterey Rd, Morgan Hill, CA 95037

**Alex Kennett** Real Estate Solutions 15231 Perry Ln,Morgan Hill, CA 95037 Alex@Garlic.com (408) 221-1369

| Price:                  | \$9,000,000     |
|-------------------------|-----------------|
| Property Type:          | Office          |
| Property Subtype:       | Medical         |
| Building Class:         | В               |
| Sale Type:              | Investment      |
| Lot Size:               | 1.39 AC         |
| Rentable Building Area: | 27,600 SF       |
| Rentable Building Area: | 27,600 SF       |
| Sale Conditions:        | [object Object] |
| No. Stories:            | 2               |
| Year Built:             | 1985            |
| Tenancy:                | Multiple        |
| Parking Ratio:          | 3.88/1,000 SF   |
| Zoning Description:     | CT, Morgan Hill |
| APN / Parcel ID:        | 817-02-017      |
|                         |                 |

# **Century Office Plaza**

\$9,000,000

Financials coming shortly-should be around 5% cap...

- On Morgan Hill's main thoroughfare; frontage from two streets; close to shopping
- Lots of parking and natural light
- Fully ADA