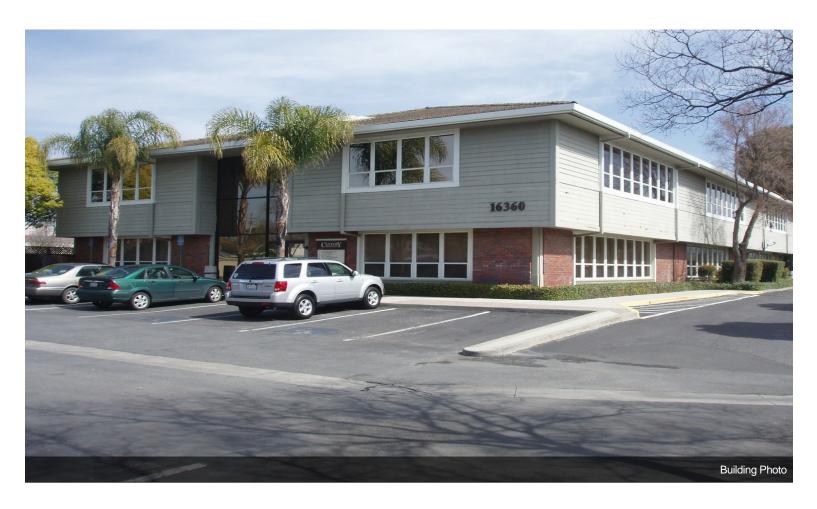

Lot Size:               | 1.39 AC         |
| Rentable Building Area: | 27,600 SF       |
| Rentable Building Area: | 27,600 SF       |
| Sale Conditions:        | [object Object] |
| No. Stories:            | 2               |
| Year Built:             | 1985            |
| Tenancy:                | Multiple        |
| Parking Ratio:          | 3.88/1,000 SF   |
| Zoning Description:     | CT, Morgan Hill |
| APN / Parcel ID:        | 817-02-017      |
|                         |                 |

# **Century Office Plaza**

\$9,000,000

Financials coming shortly-should be around 5% cap...

- On Morgan Hill's main thoroughfare; frontage from two streets; close to shopping
- Lots of parking and natural light
- Fully ADA







16360 Monterey Rd, Morgan Hill, CA 95037































Building Photo



Scale: 1/4" = 1'-0"