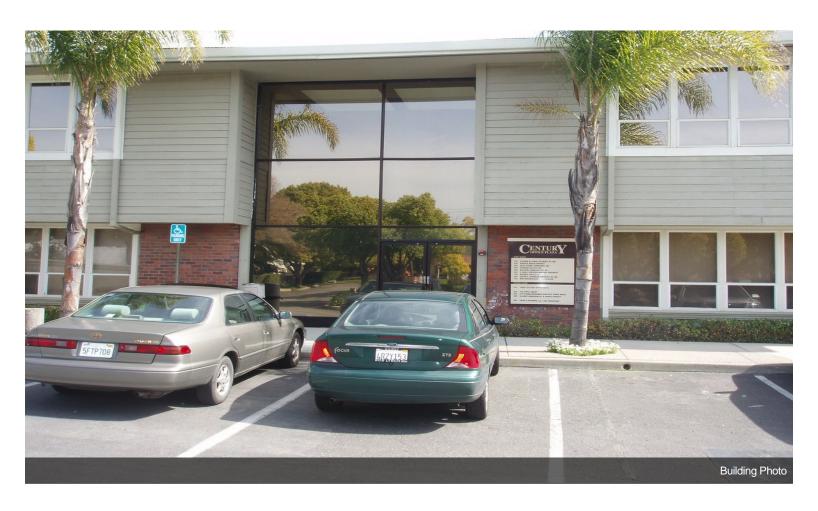

Size:               | 1.39 AC         |
| Rentable Building Area: | 27,600 SF       |
| Rentable Building Area: | 27,600 SF       |
| Sale Conditions:        | [object Object] |
| No. Stories:            | 2               |
| Year Built:             | 1985            |
| Tenancy:                | Multiple        |
| Parking Ratio:          | 3.88/1,000 SF   |
| Zoning Description:     | CT, Morgan Hill |
| APN / Parcel ID:        | 817-02-017      |
|                         |                 |

# **Century Office Plaza**

\$9,000,000

Financials coming shortly-should be around 5% cap...

- On Morgan Hill's main thoroughfare; frontage from two streets; close to shopping
- Lots of parking and natural light
- Fully ADA







16360 Monterey Rd, Morgan Hill, CA 95037































Building Photo



Scale: 1/4" = 1'-0"