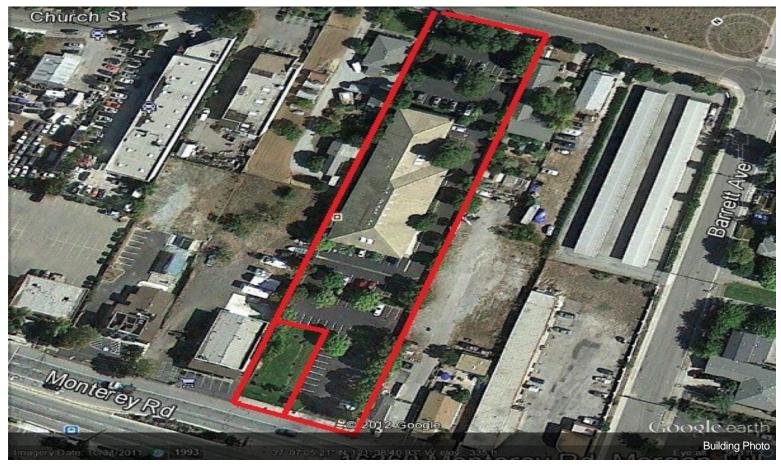

# **Century Office Plaza** 16360 Monterey Rd, Morgan Hill, CA 95037

**Alex Kennett** Real Estate Solutions 15231 Perry Ln,Morgan Hill, CA 95037 Alex@Garlic.com (408) 221-1369

| Price:                  | \$9,000,000     |
|-------------------------|-----------------|
| Property Type:          | Office          |
| Property Subtype:       | Medical         |
| Building Class:         | В               |
| Sale Type:              | Investment      |
| Lot Size:               | 1.39 AC         |
| Rentable Building Area: | 27,600 SF       |
| Rentable Building Area: | 27,600 SF       |
| Sale Conditions:        | [object Object] |
| No. Stories:            | 2               |
| Year Built:             | 1985            |
| Tenancy:                | Multiple        |
| Parking Ratio:          | 3.88/1,000 SF   |
| Zoning Description:     | CT, Morgan Hill |
| APN / Parcel ID:        | 817-02-017      |
|                         |                 |

16360 Monterey Rd, Morgan Hill, CA 95037

Building Photo

Scale: 1/4" = 1'-0"