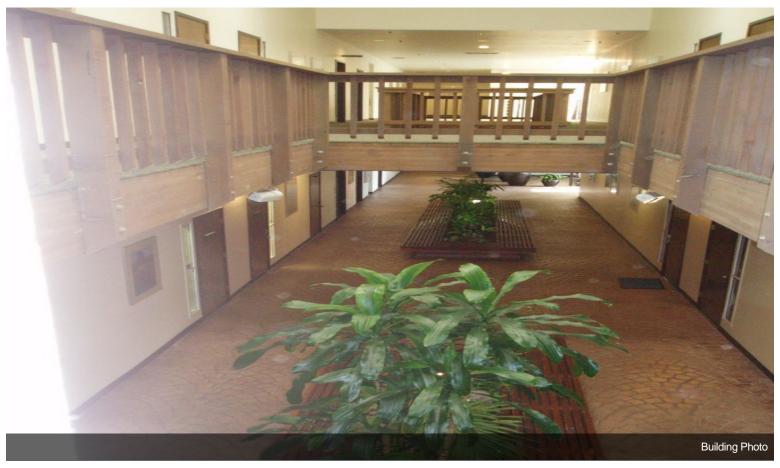

t Size:               | 1.39 AC         |
| Rentable Building Area: | 27,600 SF       |
| Rentable Building Area: | 27,600 SF       |
| Sale Conditions:        | [object Object] |
| No. Stories:            | 2               |
| Year Built:             | 1985            |
| Tenancy:                | Multiple        |
| Parking Ratio:          | 3.88/1,000 SF   |
| Zoning Description:     | CT, Morgan Hill |
| APN / Parcel ID:        | 817-02-017      |
|                         |                 |

# **Century Office Plaza**

\$9,000,000

Financials coming shortly-should be around 5% cap...

- On Morgan Hill's main thoroughfare; frontage from two streets; close to shopping
- Lots of parking and natural light
- Fully ADA







16360 Monterey Rd, Morgan Hill, CA 95037































Building Photo



Scale: 1/4" = 1'-0"