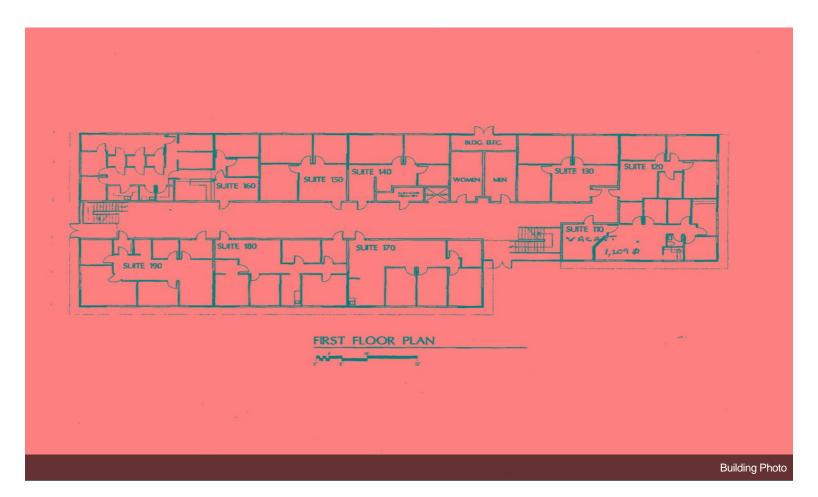

|
| Lot Size:               | 1.39 AC         |
| Rentable Building Area: | 27,600 SF       |
| Rentable Building Area: | 27,600 SF       |
| Sale Conditions:        | [object Object] |
| No. Stories:            | 2               |
| Year Built:             | 1985            |
| Tenancy:                | Multiple        |
| Parking Ratio:          | 3.88/1,000 SF   |
| Zoning Description:     | CT, Morgan Hill |
| APN / Parcel ID:        | 817-02-017      |
|                         |                 |

# **Century Office Plaza**

\$9,000,000

Financials coming shortly-should be around 5% cap...

- On Morgan Hill's main thoroughfare; frontage from two streets; close to shopping
- Lots of parking and natural light
- Fully ADA







16360 Monterey Rd, Morgan Hill, CA 95037































Building Photo



Scale: 1/4" = 1'-0"