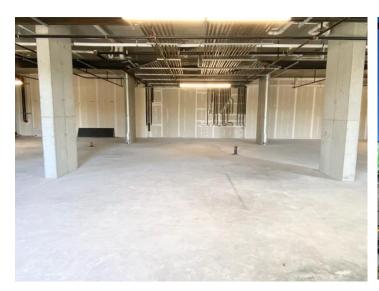

#### **FEATURES**

Offered for lease is a  $\pm 1.500$ -9.415 SF ground floor retail space in Weymouth, MA. Located in the new luxury apartment condominium complex, Mastlight (part of the Union Point development). With a built-in community from 600+ residential units within 100 yards of the space and year-round traffic coming and going to the 25-acre indoor/outdoor Union Point Sports Complex, this is an ideal location for a coffee shop, restaurant, small grocery store, or retail boutique.