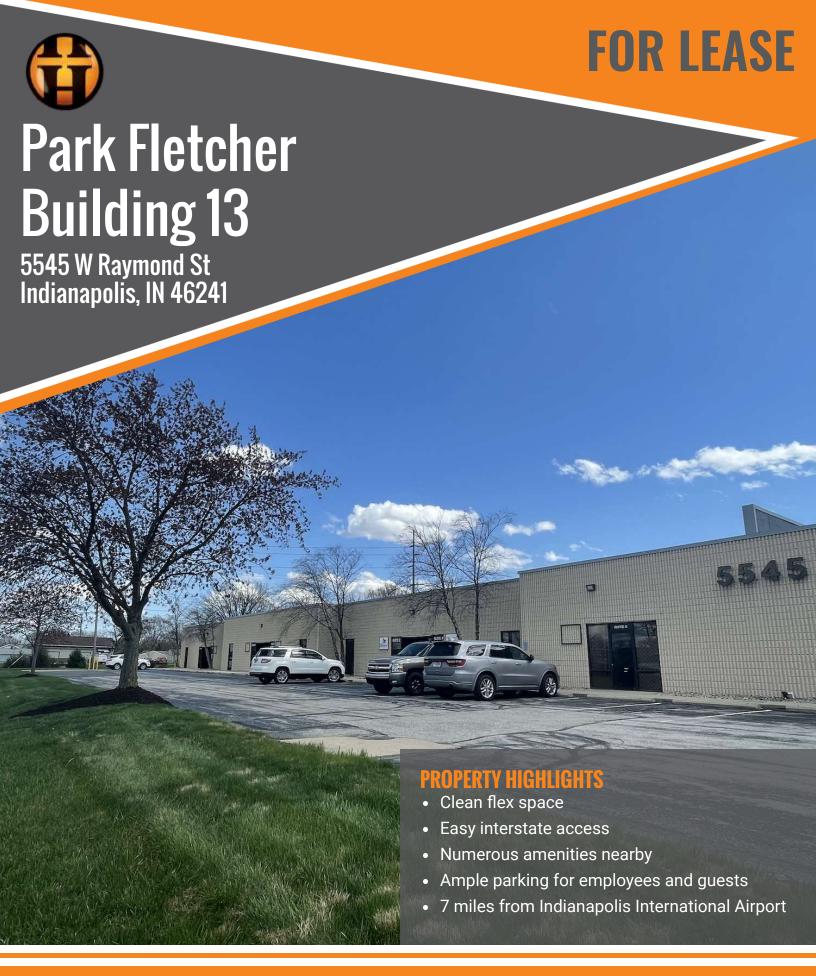

# Park Fletcher Building 13

5545 W Raymond St Indianapolis, IN 46241

#### **PROPERTY OVERVIEW**

Flex spaces in this location at Park Fletcher are appropriate for a variety of businesses. The suites have built out office space along with drive in doors to fit your needs. Call today for more information and to schedule a private tour!