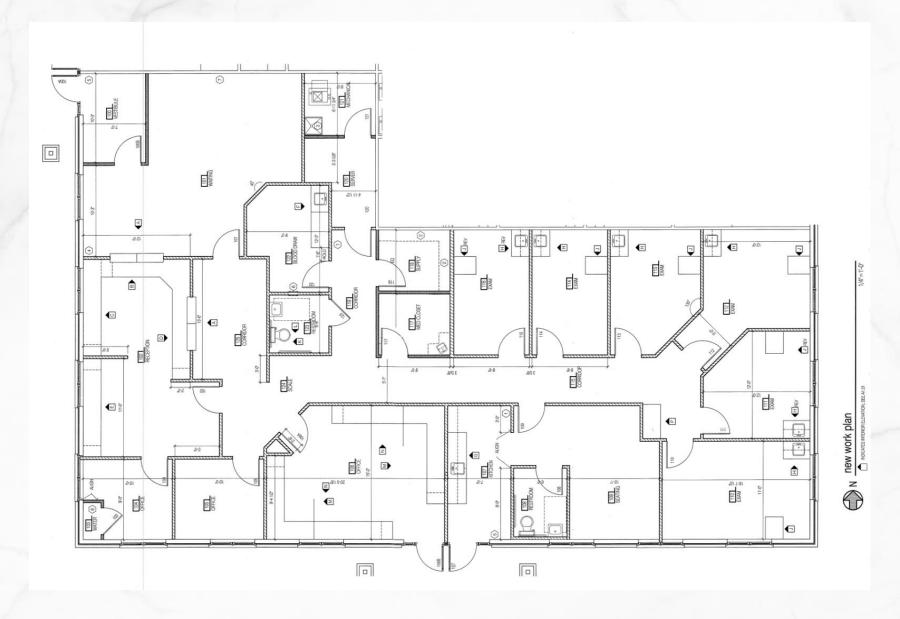

### **PROPERTY SUMMARY**

- Part of the Perimeter West Professional Village
- Less than 1 mile (0.8) from Dublin Methodist Hospital
- 3,575 square feet (Condo)
- Vestibule entry, waiting/reception area, checkout corridor, (2) 9' x 10' staff offices, (1) 15' x 20' large/shared office/workroom, (7) exam rooms with sinks, restroom, lab/blood draw room, supply closet, server room, mechanical room, large kitchen/seating/restroom space
- Asking Price is \$983,125 (\$275 psf)
- Asking Rate is \$16 NNN (psf) annually