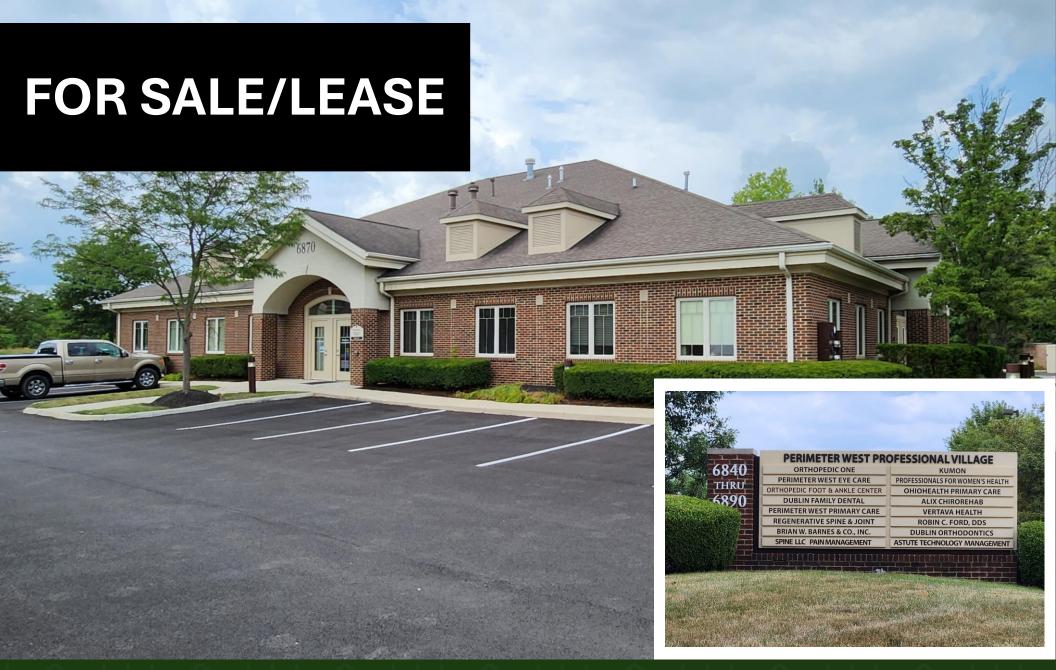

MEDICAL OFFICE CONDO FOR SALE/LEASE

6870 B Perimeter Dr., Dublin, OH 43016

**Tim Weber** TimWeber@HannaCRE.com (614) 374.5600

## Medical Office Condo For Sale/Lease

6870 B Perimeter Dr., Dublin, OH 43016

### **PROPERTY SUMMARY**

- Part of the Perimeter West Professional Village
- Less than 1 mile (0.8) from Dublin Methodist Hospital
- 3,575 square feet (Condo)
- Vestibule entry, waiting/reception area, checkout corridor, (2) 9' x 10' staff offices, (1) 15' x 20' large/shared office/workroom, (7) exam rooms with sinks, restroom, lab/blood draw room, supply closet, server room, mechanical room, large kitchen/seating/restroom space
- Asking Price is \$983,125 (\$275 psf)
- Asking Rate is \$16 NNN (psf) annually