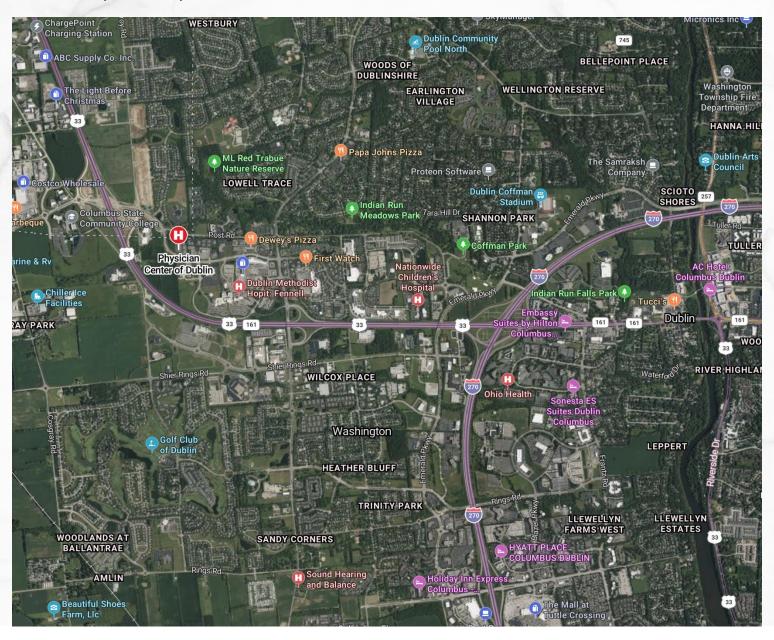

loset, server room, mechanical room, large kitchen/seating/restroom space
- Asking Price is \$983,125 (\$275 psf)
- Asking Rate is \$16 NNN (psf) annually

| DEMOGRAPHICS      | 1-MILE    | 3-MILE    | 5-MILE    |
|-------------------|-----------|-----------|-----------|
| POPULATION        | 4,060     | 46,653    | 131,499   |
| HOUSEHOLDS        | 1,248     | 17,710    | 54,436    |
| AVERAGE HH INCOME | \$201,813 | \$170,456 | \$145,138 |
| MEDIAN HH INCOME  | \$151,161 | \$135,643 | \$117,333 |

# CLICK HERE FOR GOOGLE MAPS VIEW





## **Medical Office Condo For Sale/Lease**

(Furniture NOT Included) PICTURES

6870 B perimeter Dr., Dublin, OH 43016













6870 B Perimeter Dr., Dublin, OH 43016





### Medical Office Condo For Sale/Lease

6870 B Perimeter Dr., Dublin, OH 43016