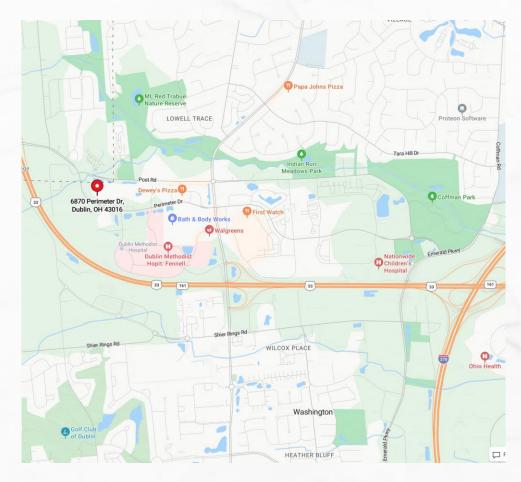

### **PROPERTY SUMMARY**

- Part of the Perimeter West Professional Village
- Less than 1 mile (0.8) from Dublin Methodist Hospital
- 3,575 square feet (Condo)
- Vestibule entry, waiting/reception area, checkout corridor, (2) 9' x 10' staff offices, (1) 15' x 20' large/shared office/workroom, (7) exam rooms with sinks, restroom, lab/blood draw room, supply closet, server room, mechanical room, large kitchen/seating/restroom space
- Asking Price is \$983,125 (\$275 psf)
- Asking Rate is \$16 NNN (psf) annually

# CLICK HERE FOR GOOGLE MAPS VIEW