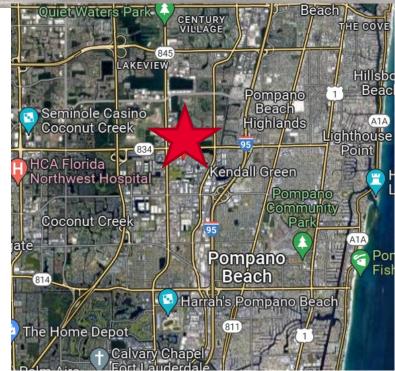

## 33rd Street Commerce Center 1723 – 1721 33<sup>rd</sup> Street, Pompano Beach, FL

EXISTING CONDITION PLAN (MEZZANINE LEVEL)

EXISTING CONDITION PLAN (GROUND FLOOR)