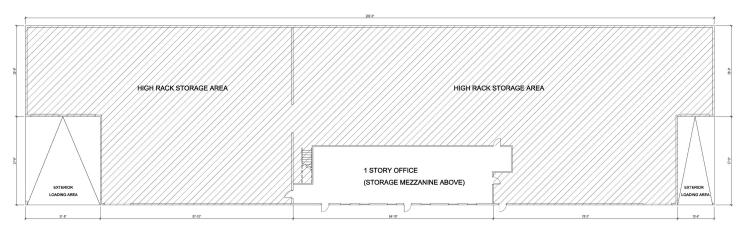

## 33rd Street Commerce Center 1723 – 1721 33<sup>rd</sup> Street, Pompano Beach, FL

EXISTING CONDITION PLAN (MEZZANINE LEVEL)

EXISTING CONDITION PLAN (GROUND FLOOR)