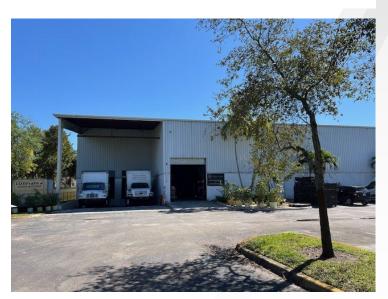

## **Property Highlights**

- Approximately 24,302 SF free standing building available for lease
- Approximately 20,082 SF warehouse
- Approximately 2,110 SF office
- Approximately 2,110 SF second floor mezzanine
- · 3 dock high doors with pit levelers
- 2 12'x14' drive-in doors
- · Approximately 22'-27' clear ceiling height
- Fire sprinklered
- Available October 1, 2024
- Lease Rate: \$17.50 NNN, \$5.33 OpEx
- Possible additional outside storage area available

## 33rd Street Commerce Center 1723 – 1721 33<sup>rd</sup> Street, Pompano Beach, FL

EXISTING CONDITION PLAN (MEZZANINE LEVEL)

EXISTING CONDITION PLAN (GROUND FLOOR)