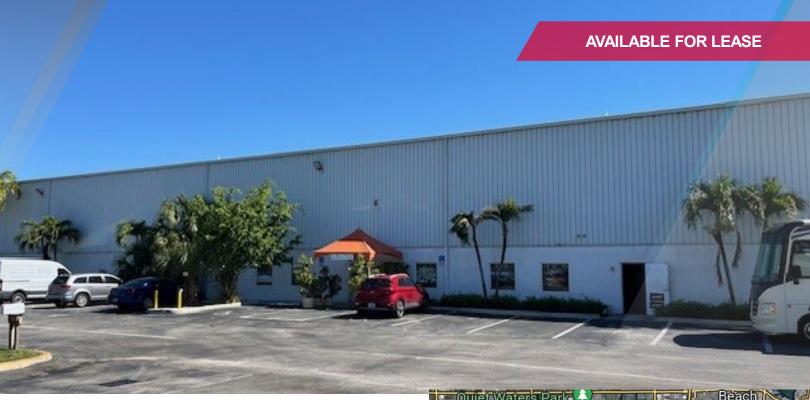

## **Property Highlights**

- Approximately 24,302 SF free standing building available for lease
- Approximately 20,082 SF warehouse
- Approximately 2,110 SF office
- Approximately 2,110 SF second floor mezzanine
- · 3 dock high doors with pit levelers
- 2 12'x14' drive-in doors
- · Approximately 22'-27' clear ceiling height
- Fire sprinklered
- Available October 1, 2024
- Lease Rate: \$17.50 NNN, \$5.33 OpEx
- Possible additional outside storage area available