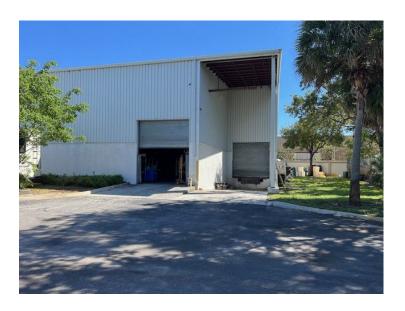

## **Property Highlights**

- Approximately 24,302 SF free standing building available for lease
- Approximately 20,082 SF warehouse
- Approximately 2,110 SF office
- Approximately 2,110 SF second floor mezzanine
- · 3 dock high doors with pit levelers
- 2 12'x14' drive-in doors
- · Approximately 22'-27' clear ceiling height
- Fire sprinklered
- Available October 1, 2024
- Lease Rate: \$17.50 NNN, \$5.33 OpEx
- Possible additional outside storage area available

## 33rd Street Commerce Center 1723 – 1721 33<sup>rd</sup> Street, Pompano Beach, FL

EXISTING CONDITION PLAN (MEZZANINE LEVEL)

EXISTING CONDITION PLAN (GROUND FLOOR)