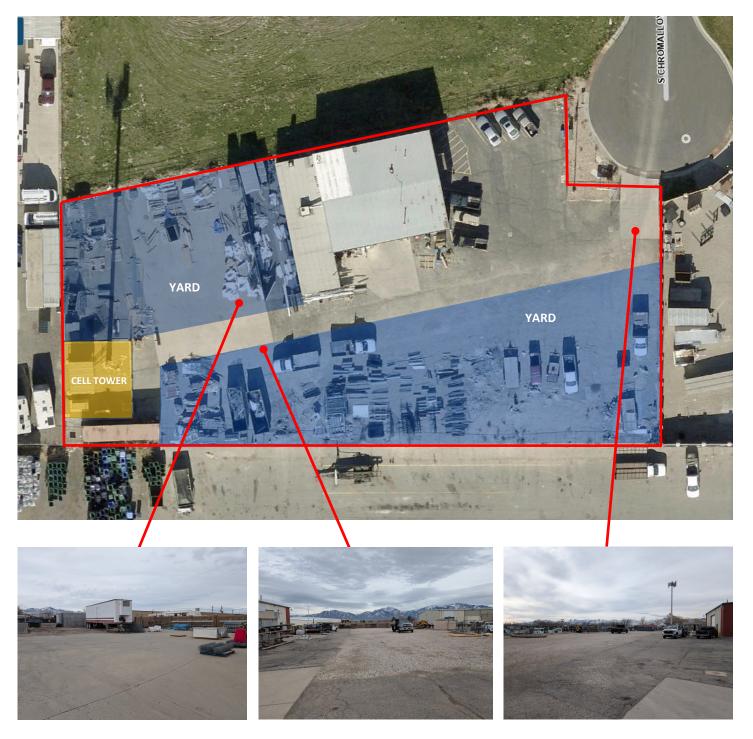

#### **Property Information:**

- 6,900 sq. ft. total sq. ft.
  - 5,500 sq. ft. main building
    - 1,000 sq. ft. main level office
    - 2,000 sq. ft. main level warehouse
    - 1,000 sq. ft. 2nd floor storage/office
    - 1,500 sq. ft. mezzanine warehouse
  - 1,400 sq. ft. attached storage building with power only
- 1.05 Acres
- 9 Parking Stalls
- 1 GL Door 14' x 14'
- 8' 14' Clear Height
- Approx .60 acres of fenced yard
- 225 Amp 3 Phase Power •