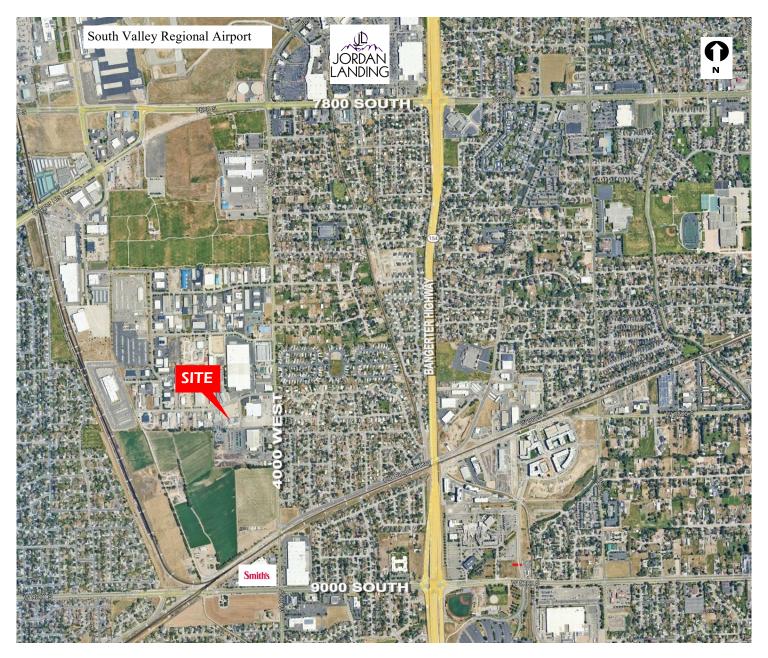

# **FOR LEASE**

Lease Rate: \$9,200/month NNN

Warehouse with Yard

8580 South Chromalloy Circle, West Jordan Utah 84088

#### 8580 South Chromalloy Circle, West Jordan

CONTACT:

Stew Knight 801.913.4990 stew@knirea.com knirea.com

This statement, with the information it contains, is given with the understanding that all negotiations relating to the sale, purchase, or lease of the property described above shall be conducted through this office. The above information, while not guaranteed, has been secured from sources we believe to be reliable. Buyer or tenant to verify the square footage.