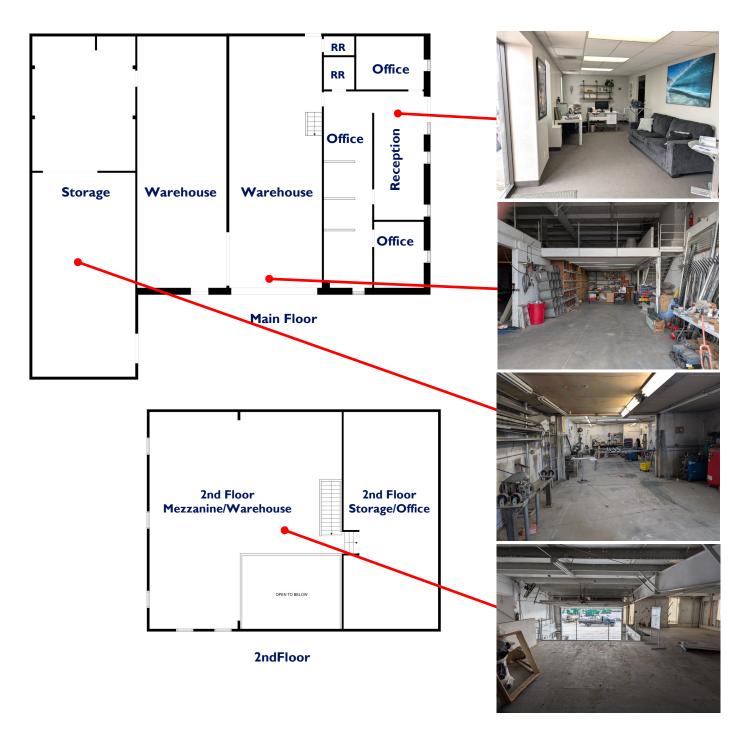

#### **Property Information:**

- 6,900 sq. ft. total sq. ft.
  - 5,500 sq. ft. main building
    - 1,000 sq. ft. main level office
    - 2,000 sq. ft. main level warehouse
    - 1,000 sq. ft. 2nd floor storage/office
    - 1,500 sq. ft. mezzanine warehouse
  - 1,400 sq. ft. attached storage building with power only
- 1.05 Acres
- 9 Parking Stalls
- 1 GL Door 14' x 14'
- 8' 14' Clear Height
- Approx .60 acres of fenced yard
- 225 Amp 3 Phase Power •