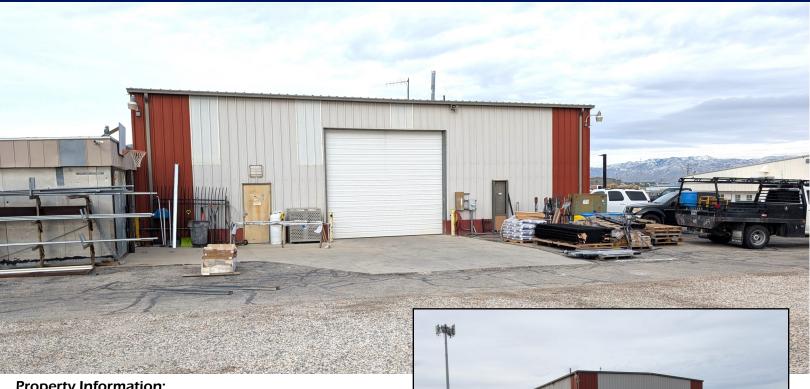

# **FOR LEASE**

Lease Rate: \$9,200/month NNN

Warehouse with Yard

8580 South Chromalloy Circle, West Jordan Utah 84088

#### **Property Information:**

- 6,900 sq. ft. total sq. ft.
  - 5,500 sq. ft. main building
    - 1,000 sq. ft. main level office
    - 2,000 sq. ft. main level warehouse
    - 1,000 sq. ft. 2nd floor storage/office
    - 1,500 sq. ft. mezzanine warehouse
  - 1,400 sq. ft. attached storage building with power only
- 1.05 Acres
- 9 Parking Stalls
- 1 GL Door 14' x 14'
- 8' 14' Clear Height
- Approx .60 acres of fenced yard
- 225 Amp 3 Phase Power •