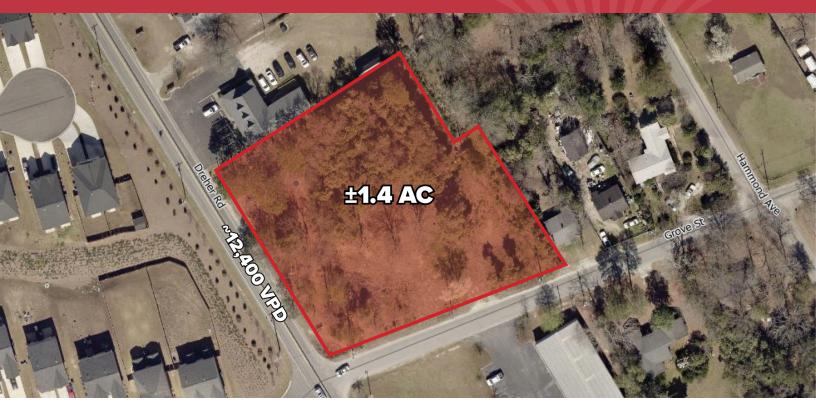

## **159 DREHER RD & GROVE ST**

## **Property Description**

±1.4 AC for Sale Undeveloped Land 0.2 Miles from I-26 Property Located beside Westside Plaza Shopping Center

## **Offering Summary**

| Sale Price: | \$285,000 |
|-------------|-----------|
| Lot Size:   | 1.4 Acres |

| Demographics      | 0.5 Miles | 1 Mile   | 1.5 Miles |
|-------------------|-----------|----------|-----------|
| Total Households  | 610       | 2,783    | 6,089     |
| Total Population  | 1,197     | 5,887    | 13,050    |
| Average HH Income | \$48,552  | \$48,867 | \$50,109  |