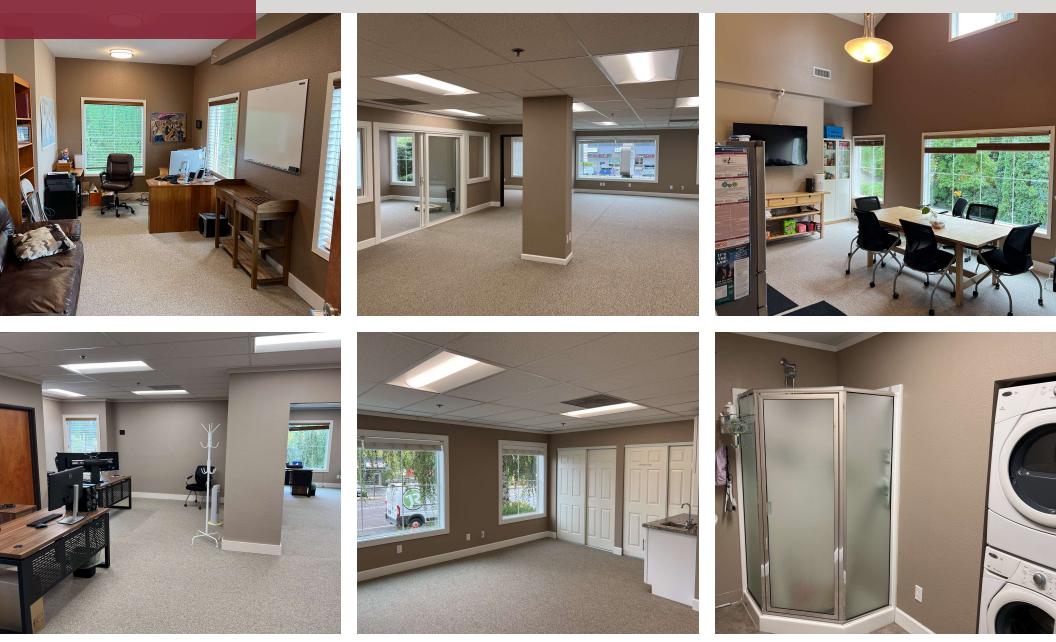

### **PROPERTY DESCRIPTION**

Well-maintained two-story office building totaling 4,678 SF. The building can easily accommodate one or multiple tenants with restrooms on each floor. The building offers a mix of private offices and open areas. In addition, the main floor has a shower, and the top floor has a large breakroom. The property benefits from a large monument sign facing Beaverton Hillsdale Highway. Most of the parking is in the rear of the property, including three spots under a carport and 2 more in a garage. The landlord recently installed new carpet, ceiling tiles, LED lights, and paint on both floors. The current zoning (Community Service, City of Beaverton) allows for a variety of retail, office, and other service-based businesses.

### **PROPERTY HIGHLIGHTS**

- 15 parking stalls
- Large monument sign
- Washington County/City of Beaverton address
- Move-in ready office space
- Zoning: CS Community Service, City of Beaverton
- Taxes: \$11,192