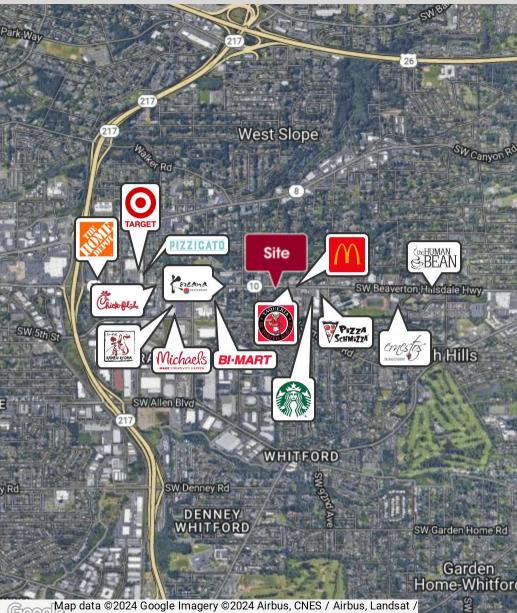

### **LOCATION DESCRIPTION**

The property is located in one of Oregon's best places to live, the Raleigh West neighborhood of Beaverton Oregon. Raleigh West offers an abundance of restaurants, coffee shops, and parks that are easily accessible from Beaverton Hillsdale Highway. The location also provides easy access to two major transportation corridors, Highway 217 traveling east/west and Highway 26 traveling north/south.

Map data ©2024 Google Imagery ©2024 Airbus, CNES / Airbus, Landsat / opernicus, Maxar Technologies, Metro, Portland Oregon, USDA/FPAC/GEO

Joe Kappler 503.972.7294 joek@macadamforbes.com Licensed in OR & WA