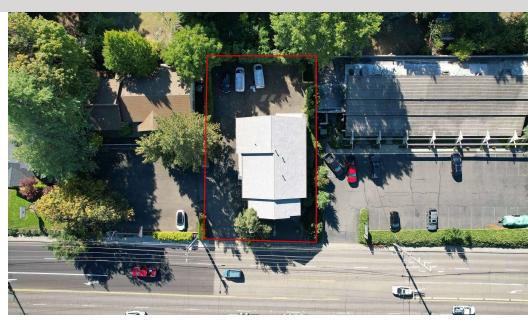

### **PROPERTY DESCRIPTION**

Well-maintained two-story office building totaling 4,678 SF. The building can easily accommodate one or multiple tenants with restrooms on each floor. The building offers a mix of private offices and open areas. In addition, the main floor has a shower, and the top floor has a large breakroom. The property benefits from a large monument sign facing Beaverton Hillsdale Highway. Most of the parking is in the rear of the property, including three spots under a carport and 2 more in a garage. The landlord recently installed new carpet, ceiling tiles, LED lights, and paint on both floors. The current zoning (Community Service, City of Beaverton) allows for a variety of retail, office, and other service-based businesses.

### **PROPERTY HIGHLIGHTS**

- 15 parking stalls
- Large monument sign
- Washington County/City of Beaverton address
- Move-in ready office space
- Zoning: CS Community Service, City of Beaverton
- Taxes: \$11,192

### **OFFERING SUMMARY**

| Sale Price:    | \$1,637,000 |
|----------------|-------------|
| Building Size: | 4,687 SF    |
| Lot Size:      | 11,290 SF   |