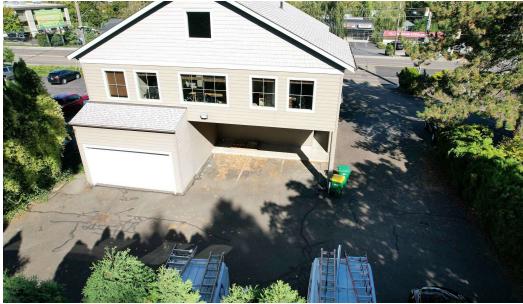

### **PROPERTY DESCRIPTION**

Well-maintained two-story office building totaling 4,678 SF. The building can easily accommodate one or multiple tenants with restrooms on each floor. The building offers a mix of private offices and open areas. In addition, the main floor has a shower, and the top floor has a large breakroom. The property benefits from a large monument sign facing Beaverton Hillsdale Highway. Most of the parking is in the rear of the property, including three spots under a carport and 2 more in a garage. The landlord recently installed new carpet, ceiling tiles, LED lights, and paint on both floors. The current zoning (Community Service, City of Beaverton) allows for a variety of retail, office, and other service-based businesses.

### **PROPERTY HIGHLIGHTS**

- 15 parking stalls
- Large monument sign
- Washington County/City of Beaverton address
- Move-in ready office space
- Zoning: CS Community Service, City of Beaverton
- Taxes: \$11,192