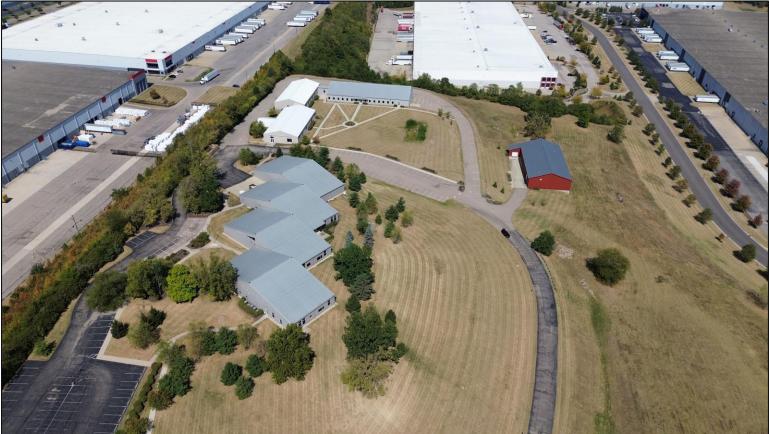

acity for up to 300 vehicles, this property is well-equipped to accommodate the needs of large teams, clients, and guests.
- Room for Expansion: The expansive 19-acre lot offers ample room for future development or expansion, making it a flexible option for businesses with growth plans.
- Prime Location: Located in the thriving area of West Chester, Ohio, this property benefits from excellent accessibility to major highways, local amenities, and a vibrant business community.

Whether you're looking to establish a corporate headquarters, expand your business operations, or invest in a versatile commercial property, 4400 Port Union Road presents a rare opportunity to secure a prestigious location with exceptional amenities.



Port Union Technology Campus and Data Center

## AERIAL VIEWS





Port Union Technology Campus and Data Center

## ANNEX A and ANNEX B











Port Union Technology Campus and Data Center

## ANNEX A and ANNEX B













Port Union Technology Campus and Data Center

### ANNEX A and ANNEX B













## Port Union Technology Campus and Data Center

#### SITE PLAN





Jeff Wolf, SIOR,CCIM Jeff Wolf & Partners Real Estate 513.368.3749 jeff@jeffwolfrealestate.com www.jeffwolfrealestate.com Kim Auberger Jeff Wolf & Partners Real Estate 859.630.9121 kim@jeffwolfrealestate.com www.jeffwolfrealestate.com