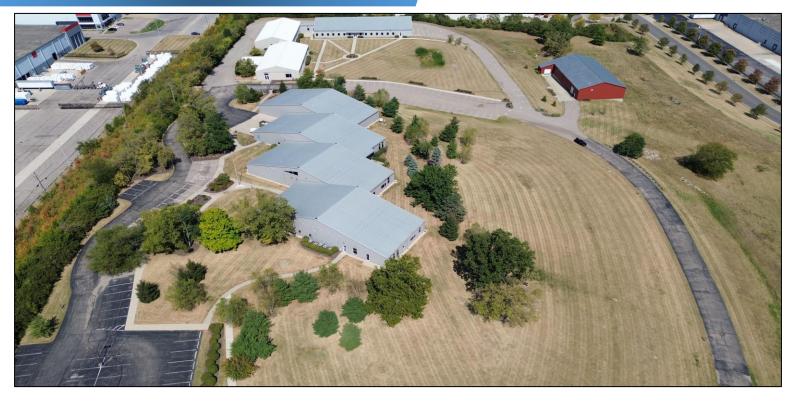

apacity for up to 300 vehicles, this property is well-equipped to accommodate the needs of large teams, clients, and guests.
- Room for Expansion: The expansive 19-acre lot offers ample room for future development or expansion, making it a flexible option for businesses with growth plans.
- Prime Location: Located in the thriving area of West Chester, Ohio, this property benefits from excellent accessibility to major highways, local amenities, and a vibrant business community.

Whether you're looking to establish a corporate headquarters, expand your business operations, or invest in a versatile commercial property, 4400 Port Union Road presents a rare opportunity to secure a prestigious location with exceptional amenities.



Port Union Technology Campus and Data Center

## AERIAL VIEWS





Port Union Technology Campus and Data Center

## ANNEX A and ANNEX B











Port Union Technology Campus and Data Center

## ANNEX A and ANNEX B













Port Union Technology Campus and Data Center

### ANNEX A and ANNEX B













## Port Union Technology Campus and Data Center

#### SITE PLAN





Jeff Wolf, SIOR,CCIM Jeff Wolf & Partners Real Estate 513.368.3749 jeff@jeffwolfrealestate.com www.jeffwolfrealestate.com Kim Auberger Jeff Wolf & Partners Real Estate 859.630.9121 kim@jeffwolfrealestate.com www.jeffwolfrealestate.com