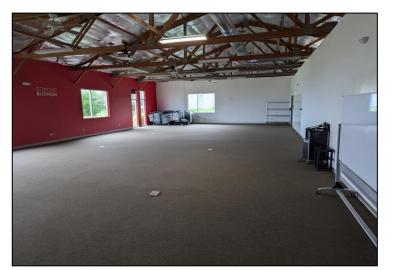

#### ADDITIONAL FEATURES:

- Site construction 2013
- Four (4) executive suites with full bathrooms
- Approximately 50 fully equipped modern work stations wired into network backbone
- Six (6) private offices
- 3,000 SF training and meeting space
- One (1) furnished conference room
- Fully furnished prep kitchen and break space
- Fitness facility (Hammer/Life Fitness) with locker rooms
- Furnished employee cafeteria/break space with pool table

## ANNEX A and ANNEX B

Port Union Technology Campus and Data Center

### ANNEX A and ANNEX B