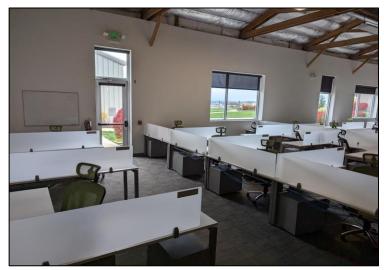

#### ADDITIONAL FEATURES:

- Site construction 2013
- Four (4) executive suites with full bathrooms
- Approximately 50 fully equipped modern work stations wired into network backbone
- Six (6) private offices
- 3,000 SF training and meeting space
- One (1) furnished conference room
- Fully furnished prep kitchen and break space
- Fitness facility (Hammer/Life Fitness) with locker rooms
- Furnished employee cafeteria/break space with pool table

## ANNEX A and ANNEX B

Port Union Technology Campus and Data Center

### ANNEX A and ANNEX B