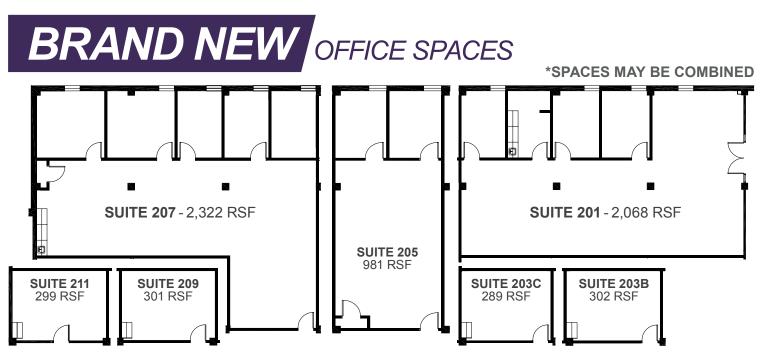

## PROPERTY FEATURES

- Easy access to expressways I-290, I-294, and I-88
- Conveniently located within 30 minutes of downtown Chicago, O'Hare Airport and all surrounding suburbs
- Pace bus stop within walking distance; CTA and Metra trains within close proximity
- On-site management team to address your needs
- New Conference/Training Room
- New Wi-Fi Tenant Lounge
- Indoor and outdoor parking