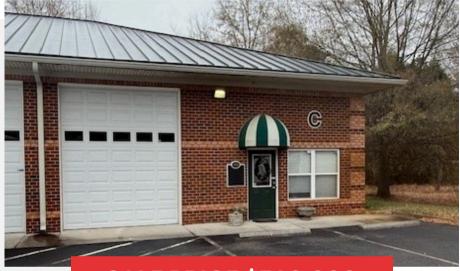

# FLEX CONDO FOR SALE

636 Prosperity Way Chesapeake, VA 23320

**SALE PRICE \$340,000** 

- 1,530 Square Foot Office/Flex Condominium
- · Zoning O-I
- 10' X 14' Grade Level Doors
- Located within Riverwalk
   Commerce Center
- · Condo Fees \$175 per month
- Excellent Location 1/4 Mile From 168 & Battlefield Boulevard, 2 Miles From I-64