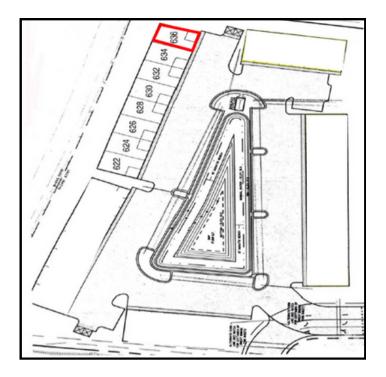

- 1,530 Square Foot Office/Flex Condominium
- · Zoning O-I
- 10' X 14' Grade Level Doors
- Located within Riverwalk
   Commerce Center
- · Condo Fees \$175 per month
- Excellent Location 1/4 Mile From 168 & Battlefield Boulevard, 2 Miles From I-64