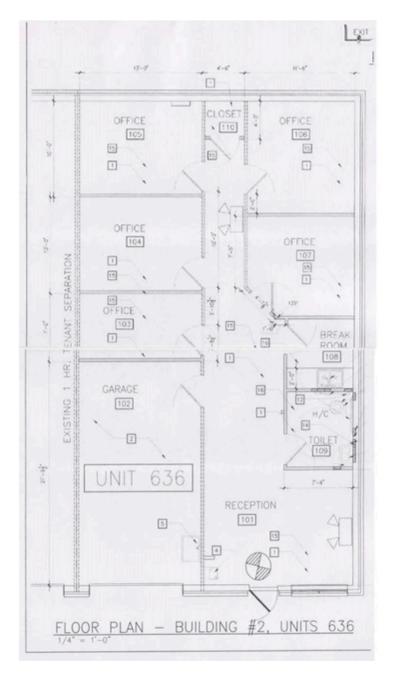

- 1,530 Square Foot Office/Flex Condominium
- · Zoning O-I
- 10' X 14' Grade Level Doors
- Located within Riverwalk
   Commerce Center
- · Condo Fees \$175 per month
- Excellent Location 1/4 Mile From 168 & Battlefield Boulevard, 2 Miles From I-64