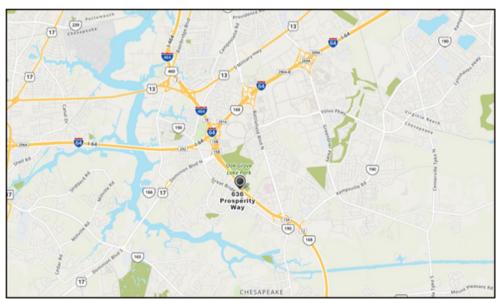

# FLEX CONDO FOR SALE

636 Prosperity Way Chesapeake, VA 23320

**SALE PRICE \$340,000** 

- 1,530 Square Foot Office/Flex Condominium
- · Zoning O-I
- 10' X 14' Grade Level Doors
- Located within Riverwalk
   Commerce Center
- · Condo Fees \$175 per month
- Excellent Location 1/4 Mile From 168 & Battlefield Boulevard, 2 Miles From I-64