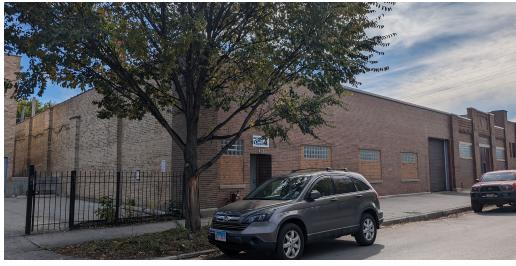

#### **PROPERTY OVERVIEW**

This beautiful bow truss warehouse building with tall ceilings is available for sale in Chicago's busy Kinzie Industrial Corridor.

8,500 square feet with an 1,800 square foot mezzanine. Good condition. Central HVAC in offices, GFA heaters in warehouse. PMD 4-A zoning.