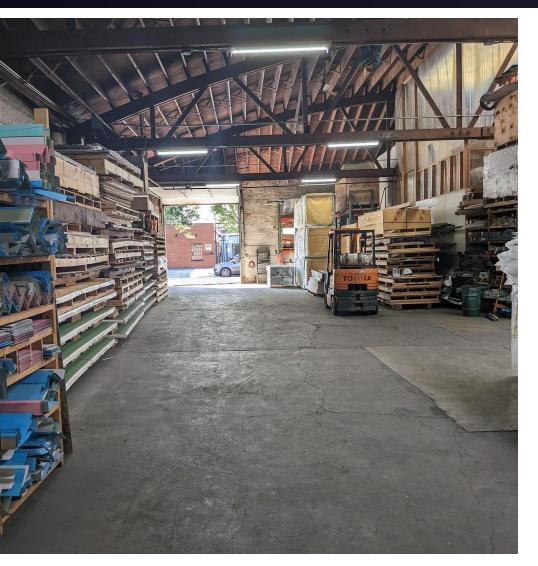

#### **PROPERTY OVERVIEW**

This beautiful bow truss warehouse building with tall ceilings is available for sale in Chicago's busy Kinzie Industrial Corridor.

8,500 square feet with an 1,800 square foot mezzanine. Good condition. Central HVAC in offices, GFA heaters in warehouse. PMD 4-A zoning.