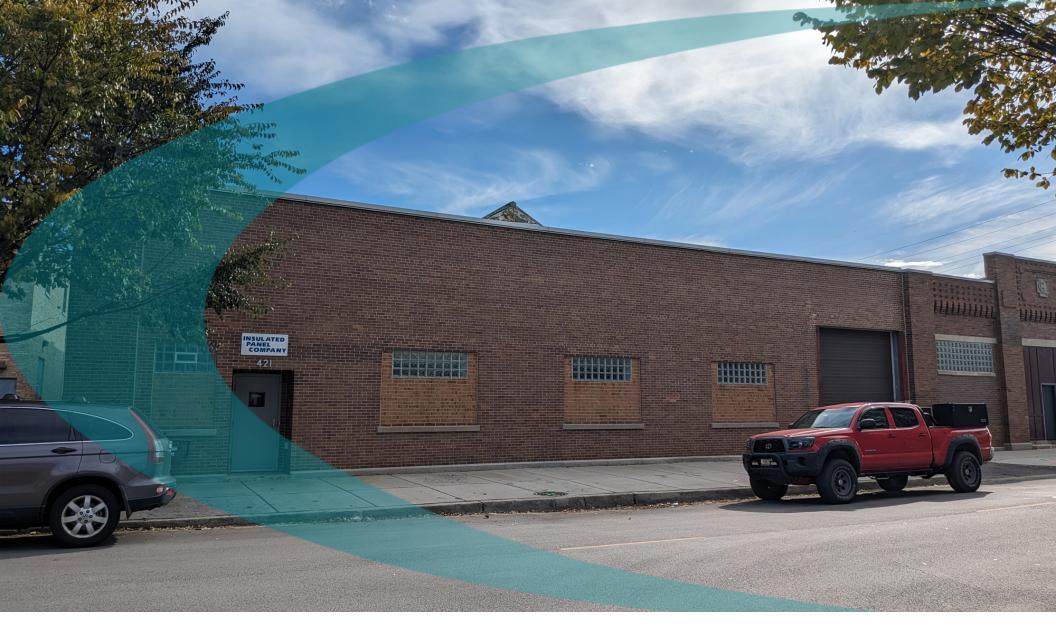

#### **PROPERTY OVERVIEW**

This beautiful bow truss warehouse building with tall ceilings is available for sale in Chicago's busy Kinzie Industrial Corridor.

8,500 square feet with an 1,800 square foot mezzanine. Good condition. Central HVAC in offices, GFA heaters in warehouse. PMD 4-A zoning.