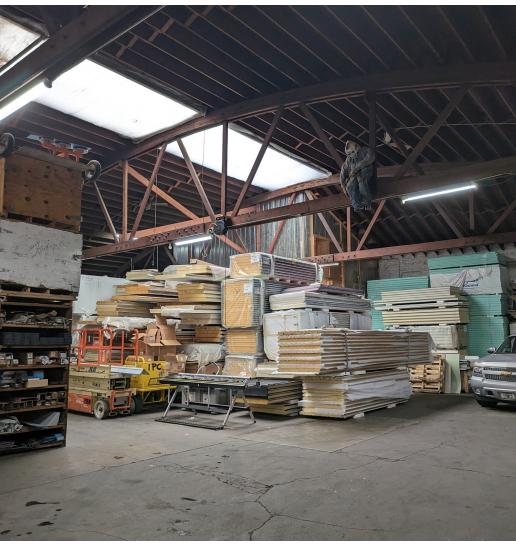

#### **PROPERTY OVERVIEW**

This beautiful bow truss warehouse building with tall ceilings is available for sale in Chicago's busy Kinzie Industrial Corridor.

8,500 square feet with an 1,800 square foot mezzanine. Good condition. Central HVAC in offices, GFA heaters in warehouse. PMD 4-A zoning.