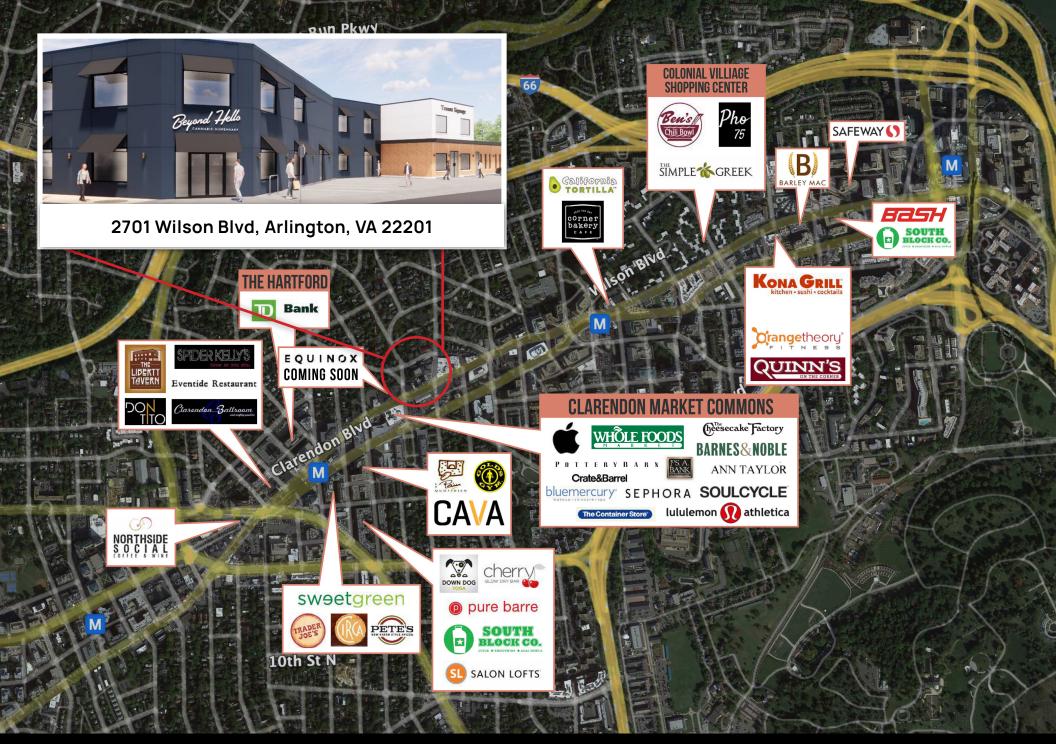

#### **ABOUT**

In the middle of Arlington's most vibrant commercial and retail corridor. Prominent corner across the street from the Whole Foods. Tenant signage available for Wilson Blvd exposure. The building is a short walk from both the Calrendon and Courthouse Metros (Orange and Silver Lines). Join the excitement and Beyond-Hello, Virginia's first dispensary.