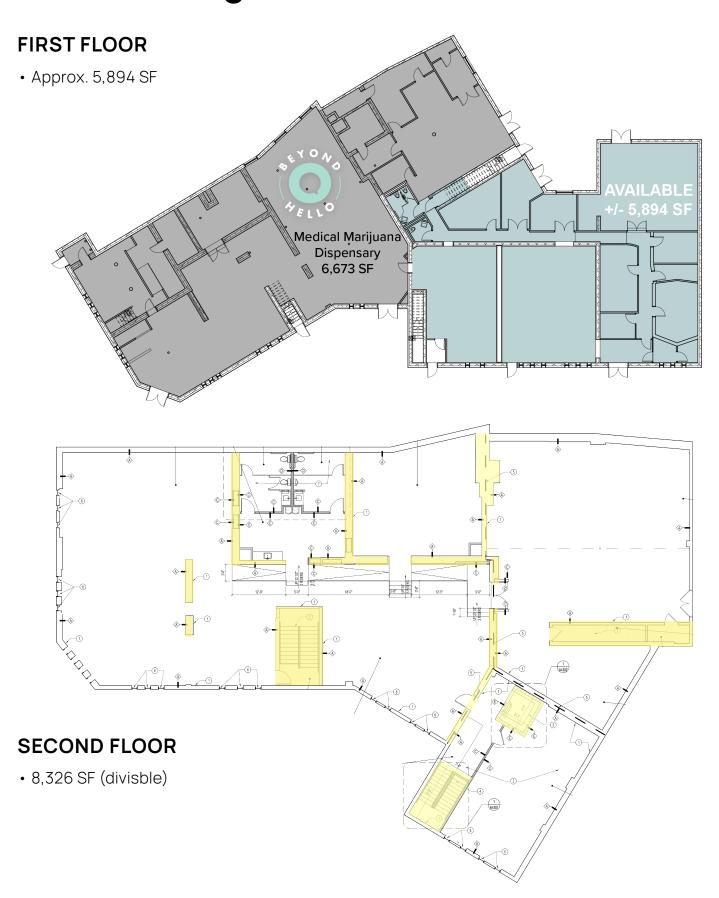

## OFFICE/RETAIL SPACE

• 14,220 SF available now

• First Floor: 5,894

• Second Floor: 8,326

• Starting from \$28 PSF

# The Building: 14,220 SF Available