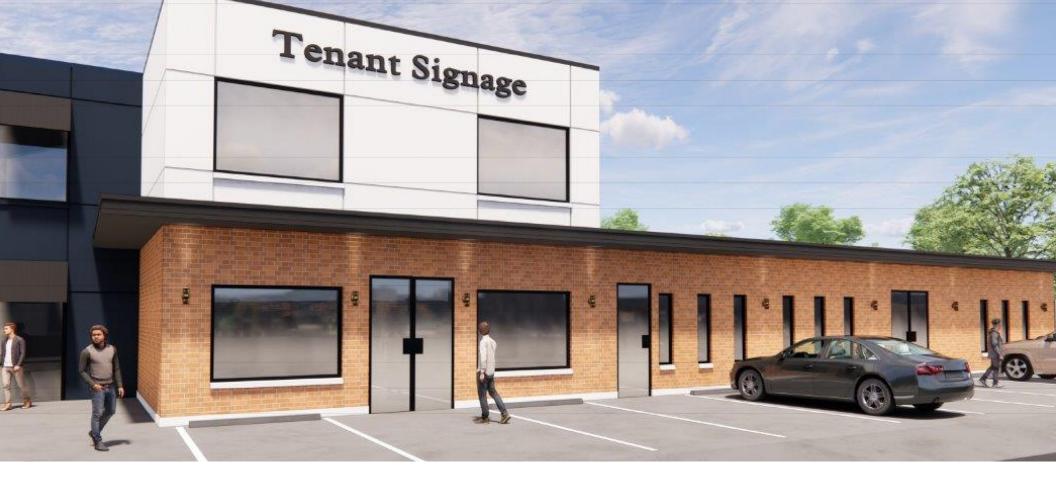

## OFFICE/RETAIL SPACE

• 14,220 SF available now

• First Floor: 5,894

• Second Floor: 8,326

• Starting from \$28 PSF

# The Building: 14,220 SF Available