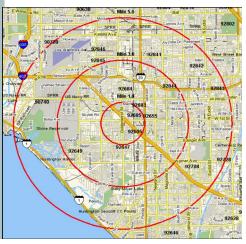

| Description                        | 1 Mile    | 3 Miles   | 5 Miles   |
|------------------------------------|-----------|-----------|-----------|
| Population                         |           |           |           |
| 2029 Projection                    | 18,669    | 216,971   | 496,308   |
| 2024 Estimate                      | 18,237    | 216,604   | 496,307   |
| 2020 Census                        | 18,126    | 219,476   | 503,935   |
|                                    |           |           |           |
| 2024 Est. Average Household Income | \$157,029 | \$129,502 | \$131,349 |