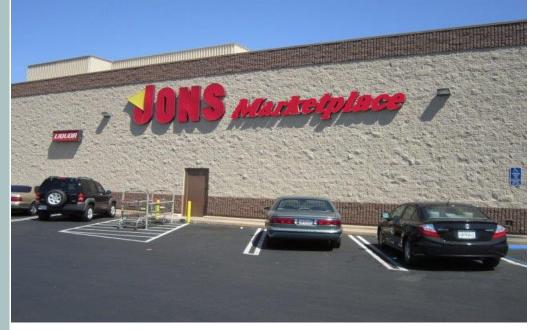

## Golden Westminster Specialty Center

Location Goldenwest Street (1 Block South of Bolsa Ave.) Westminster, CA

> **Total Size** 89,140 Square Feet

> > Anchor Tenant Jon's Market

Chain Tenants PPG Industries, LensCrafters

**Traffic Count** 60,000 cars ADT on Golden West Street (between Bolsa & McFadden Ave)

AVAILABLE

2,400 sf & 2,125 sf