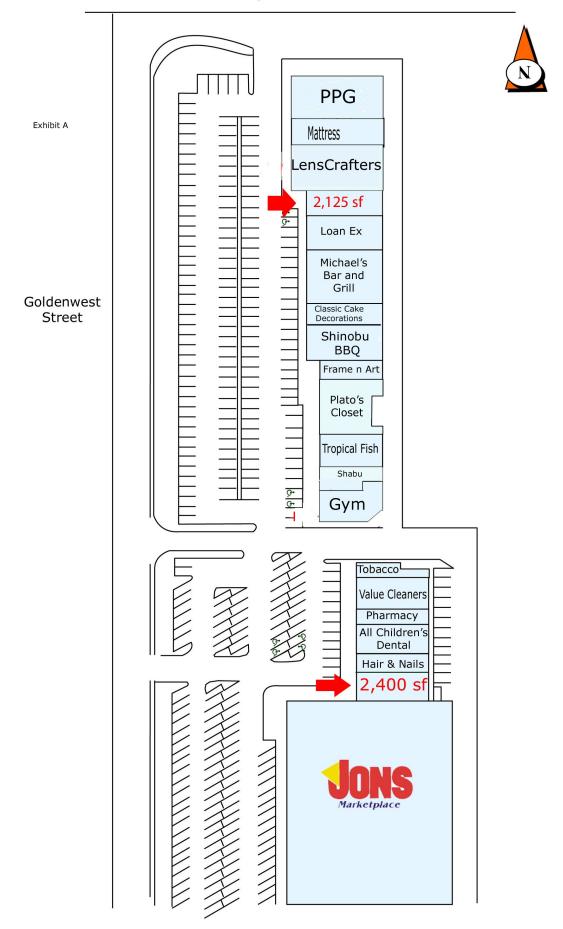

## Golden Westminster Specialty Center

Location Goldenwest Street (1 Block South of Bolsa Ave.) Westminster, CA

> **Total Size** 89,140 Square Feet

> > Anchor Tenant Jon's Market

Chain Tenants PPG Industries, LensCrafters

**Traffic Count** 60,000 cars ADT on Golden West Street (between Bolsa & McFadden Ave)

AVAILABLE

2,400 sf & 2,125 sf