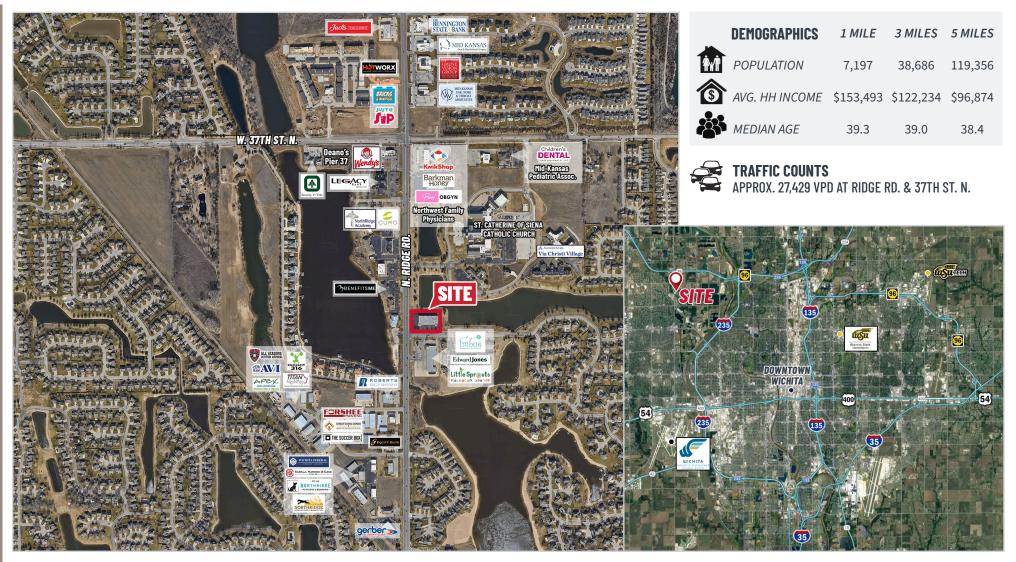

visibility.</li><li>Great access to Hwy. K-96.</li><li>Contact broker for financial details.</li></ul>           |
|                              |                             |                                                                |                                                                                                                                    |



Offered by: Grant Tidemann, SIOR

316-292-3908 | tidemann@weigand.com

**Bradley Tidemann, SIOR** 316-650-8853 | btidemann@weigand.com

#### **RIDGE LAKE CENTER INVESTMENT** 3510 N. Ridge Road, Wichita, KS 67205

# FOR SALE \$2,800,000





316-292-3908 | tidemann@weigand.com

316-650-8853 | btidemann@weigand.com

#### **RIDGE LAKE CENTER INVESTMENT** 3510 N. Ridge Road, Wichita, KS 67205

#### FOR SALE \$2,800,000



All information furnished regarding property for sale, lease, exchange or financing is from sources deemed reliable but no guarantee is made or responsibility assumed as to its accuracy or completeness and you are advised to make your own analysis and verification. Agent hereby notifies prospective buyer/lessee that (a) Agent will be acting as a designated agent of seller/lessor with the duty to represent seller/lessor's interest; and (b) Information given to Agent will be disclosed to seller/lessor.



Offered by: Grant Tidemann, SIOR

316-292-3908 | tidemann@weigand.com

Bradley Tidemann, SIOR 316-650-8853 | btidemann@weigand.com