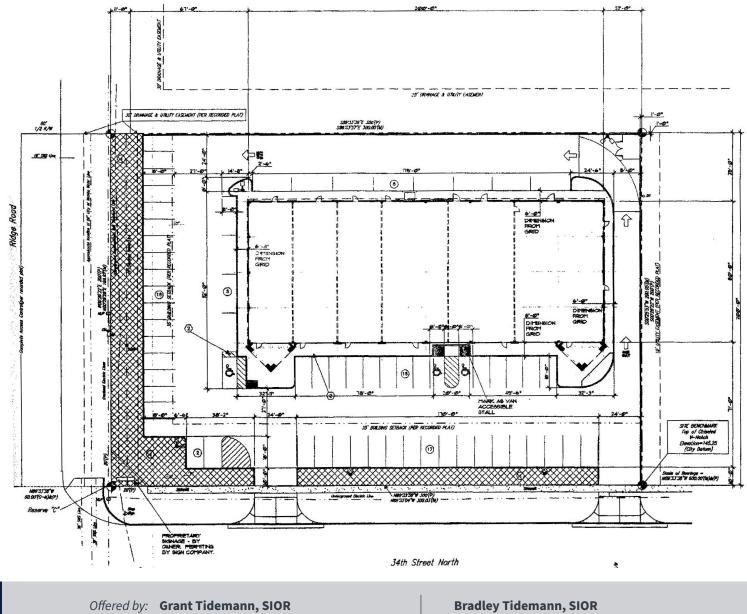

|
| <b>Construction</b><br>Steel | <b>Parking</b><br>69 spaces | <b>2023 TAXES</b><br>Generals: \$58,911.30<br>Specials: \$7.11 | <ul><li>Excellent visibility.</li><li>Great access to Hwy. K-96.</li><li>Contact broker for financial details.</li></ul>           |
|                              |                             |                                                                |                                                                                                                                    |



Offered by: Grant Tidemann, SIOR

316-292-3908 | tidemann@weigand.com

**Bradley Tidemann, SIOR** 316-650-8853 | btidemann@weigand.com

#### **RIDGE LAKE CENTER INVESTMENT** 3510 N. Ridge Road, Wichita, KS 67205

# FOR SALE \$2,800,000





316-292-3908 | tidemann@weigand.com

316-650-8853 | btidemann@weigand.com

#### **RIDGE LAKE CENTER INVESTMENT** 3510 N. Ridge Road, Wichita, KS 67205

#### FOR SALE \$2,800,000



All information furnished regarding property for sale, lease, exchange or financing is from sources deemed reliable but no guarantee is made or responsibility assumed as to its accuracy or completeness and you are advised to make your own analysis and verification. Agent hereby notifies prospective buyer/lessee that (a) Agent will be acting as a designated agent of seller/lessor with the duty to represent seller/lessor's interest; and (b) Information given to Agent will be disclosed to seller/lessor.



Offered by: Grant Tidemann, SIOR

316-292-3908 | tidemann@weigand.com

Bradley Tidemann, SIOR 316-650-8853