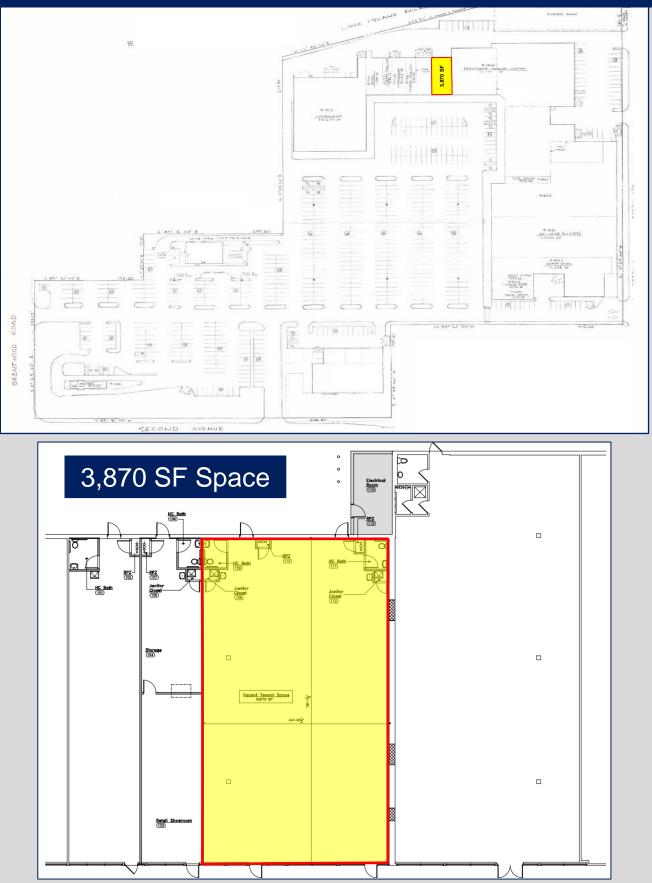

#### 3,870 SF (Divisible) Retail Space Available Price: \$30.00 SF / NNN

NNN: \$6.74 SF

Adjacent to the Brentwood Family Health Center

- High traffic area, tremendous exposure, Traffic count of +/- 25,206 Daily
  - ✤ 300 senior citizen apartment housing next door to shopping center
    - LIRR (Brentwood Station) located on the North side
- Join Compare Foods, Checkers, Subway, Health Center, Fashion Mall, Hair Salon & More!
- Adjacent to LIRR Brentwood Station & busiest Dual Bus stop in Suffolk County.

### Site Availability Map

All information is subject to errors, omissions, modification, and withdrawal. Information is from sources deemed to be reliable but should not be relied upon without independent verification.