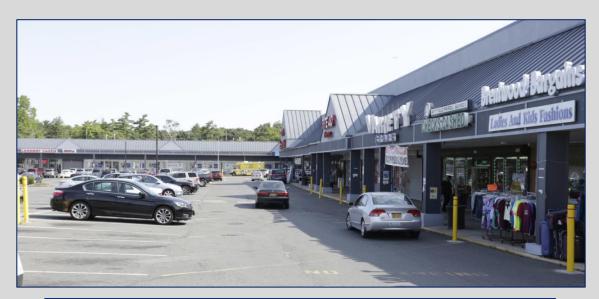

### **Property Info**

#### 3,870 SF (Divisible) Retail Space Available Price: \$30.00 SF / NNN

NNN: \$6.74 SF

Adjacent to the Brentwood Family Health Center

- High traffic area, tremendous exposure, Traffic count of +/- 25,206 Daily
  - ✤ 300 senior citizen apartment housing next door to shopping center
    - LIRR (Brentwood Station) located on the North side
- Join Compare Foods, Checkers, Subway, Health Center, Fashion Mall, Hair Salon & More!
- Adjacent to LIRR Brentwood Station & busiest Dual Bus stop in Suffolk County.

### Site Availability Map

All information is subject to errors, omissions, modification, and withdrawal. Information is from sources deemed to be reliable but should not be relied upon without independent verification.