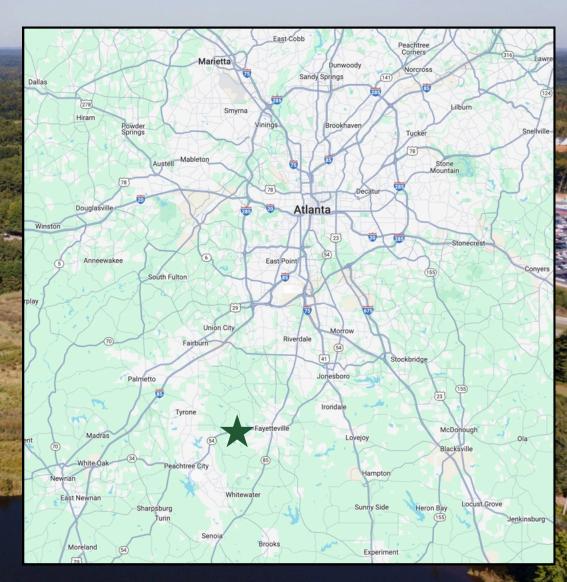

### **AERIAL MAP DETAILS**

"ADAMS FARM" - 0 HWY 54, FAYETTEVILLE, GA

# **DEMOGRAPHICS/LOCATION**

| Demographics                  | 1 Mile    | 3 Mile    | 5 Mile    |
|-------------------------------|-----------|-----------|-----------|
| Median Household<br>Income    | \$107,727 | \$99,492  | \$93,147  |
| Median Home<br>Value          | \$420,370 | \$384,685 | \$352,080 |
| 2024 Population               | 1,781     | 15,681    | 67,424    |
| 2029 Population<br>Projection | 1,940     | 17,002    | 71,825    |
| Annual Growth<br>2020-2024    | 4.0%      | 3.5%      | 1.6%      |
| Annual Growth<br>2024-2029    | 1.8%      | 1.7%      | 1.3%      |
| Total Consumer<br>Spending    | \$25.3M   | \$226.2M  | \$952.7M  |