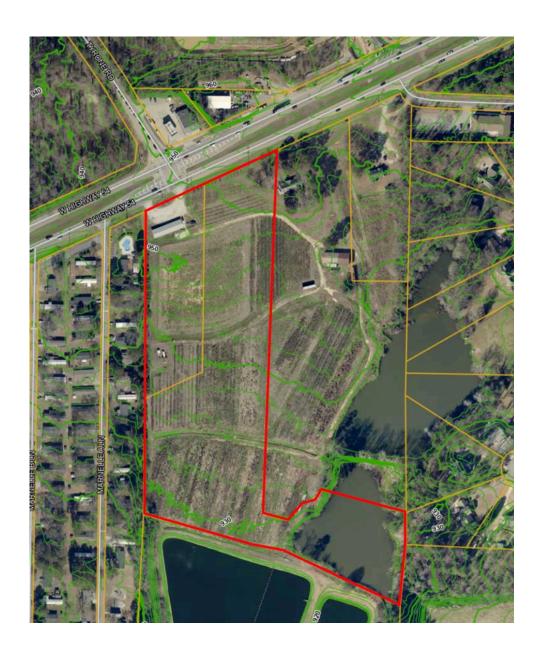

# 13.32 AC - DEVELOPMENT OPPORTUNITY





### 13.32 AC - DEVELOPMENT OPPORTUNITY

"ADAMS FARM" - 0 HWY 54, FAYETTEVILLE, GA

### SITE DETAILS

>>> FOR SALE

Address: 0 GA-54 W

>>> City: Fayetteville

>>> County: Fayette

>>> Traffic Counts: Hwy 54: 34,300 VPD

Tyrone Rd: 11,500 VPD

**Parcel Size:** 13.32 Acres

>> Highway Frontage: 471 Feet

Current Zoning: MHP - Mobile Home Park

(Fayette County)

>>> Proposed Zoning: Commercial

Gentle Sloping Topography towards rear of Property

rear of Property

Utilities: No Sewer. All other utilities

available.

Market: Atlanta MSA

Adjacent ~13 Acres also Available For Sale

>> Please Inquire for Pricing





# **TAX MAP/TOPOGRAPHY**







### **CURRENT & FUTURE DEVELOPMENT**





### **AERIAL MAP DETAILS**

"ADAMS FARM" - 0 HWY 54, FAYETTEVILLE, GA





#### **TRILITH STUDIOS**

- Largest movie studio in the country, outside of Hollywood (and growing)
- · Multiple feature films hosted
- Host to +3,000 crew and actors daily



### \$1 BILLION DATA CENTER UNDER CONSTRUCTION

PEACHTREE CITY

TYRONE RD

- ~800 Acres (Adjacent to Subject Site)
- + 6,600,000 SF over 16 buildings







#### **TOWN OF TRILITH**

- 1,500 residential units
- 160,000 SF of Retail, Office & **Entertainment Space**
- Trilith Guesthouse Boutique Hotel



### PIEDMONT FAYETTE HOSPITAL

- One of the largest employers in **Fayette County**
- 310 beds
- · Synergy for medical and retail

DOWNTOWN **FAYETTEVILLE** 



# **DEMOGRAPHICS/LOCATION**

| Demo