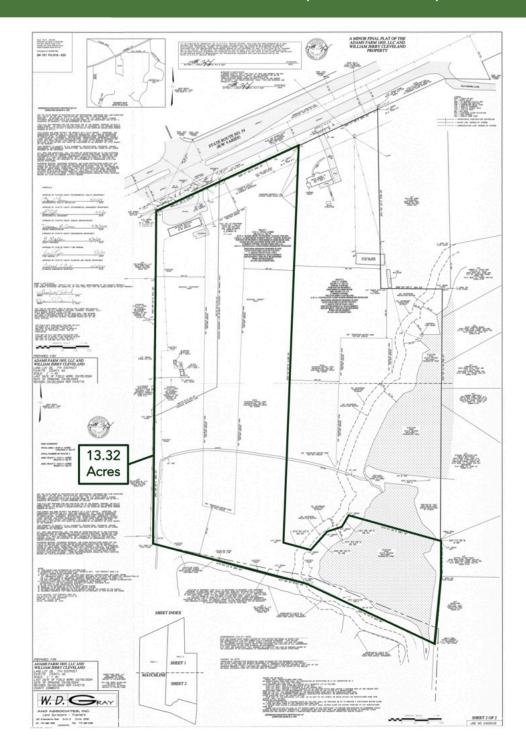

# 13.32 AC - DEVELOPMENT OPPORTUNITY





### 13.32 AC - DEVELOPMENT OPPORTUNITY

"ADAMS FARM" - 0 HWY 54, FAYETTEVILLE, GA

### SITE DETAILS

>>> FOR SALE

Address: 0 GA-54 W

>>> City: Fayetteville

>>> County: Fayette

>>> Traffic Counts: Hwy 54: 34,300 VPD

Tyrone Rd: 11,500 VPD

**Parcel Size:** 13.32 Acres

>> Highway Frontage: 471 Feet

Current Zoning: MHP - Mobile Home Park

(Fayette County)

>>> Proposed Zoning: Commercial

Gentle Sloping Topography towards rear of Property

rear of Property

Utilities: No Sewer. All other utilities

available.

Market: Atlanta MSA

Adjacent ~13 Acres also Available For Sale

>> Please Inquire for Pricing





# **TAX MAP/TOPOGRAPHY**







### **CURRENT & FUTURE DEVELOPMENT**





### **AERIAL MAP DETAILS**

"ADAMS FARM" - 0 HWY 54, FAYETTEVILLE, GA





#### **TRILITH STUDIOS**

- Largest movie studio in the country, outside of Hollywood (and growing)
- · Multiple feature films hosted
- Host to +3,000 crew and actors daily



### \$1 BILLION DATA CENTER UNDER CONSTRUCTION

PEACHTREE CITY

TYRONE RD

- ~800 Acres (Adjacent to Subject Site)
- + 6,600,000 SF over 16 buildings







#### **TOWN OF TRILITH**

- 1,500 residential units
- 160,000 SF of Retail, Office & **Entertainment Space**
- Trilith Guesthouse Boutique Hotel



### PIEDMONT FAYETTE HOSPITAL

- One of the largest employers in **Fayette County**
- 310 beds
- · Synergy for medical and retail

DOWNTOWN **FAYETTEVILLE** 



# **D