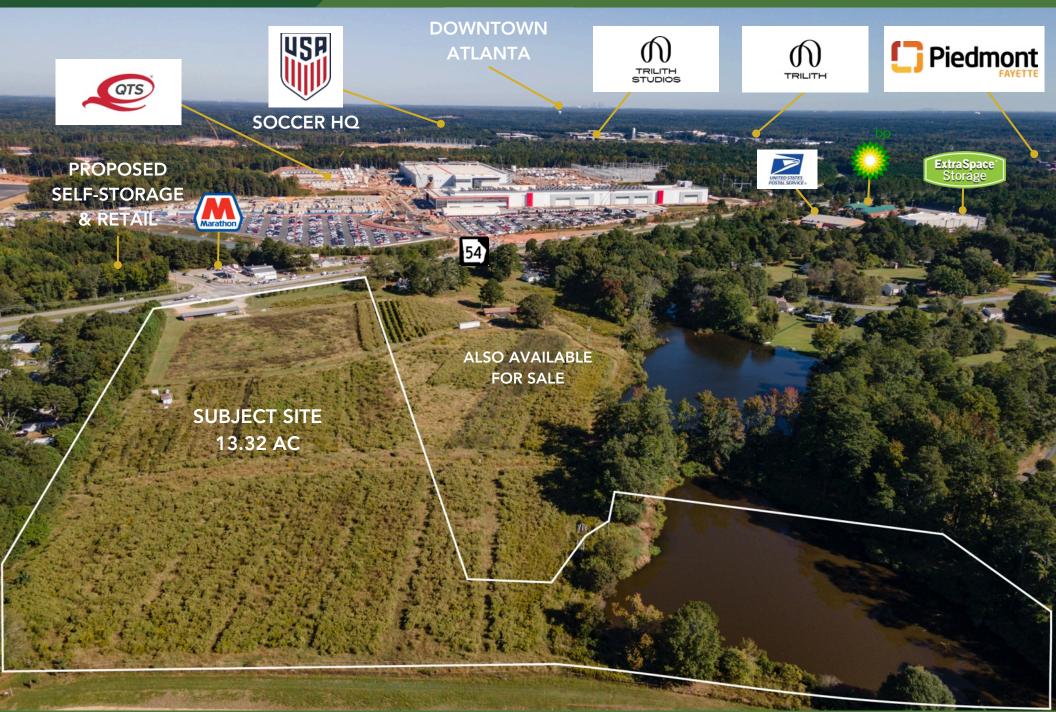

### **AERIAL MAP DETAILS**

"ADAMS FARM" - 0 HWY 54, FAYETTEVILLE, GA

### SITE DETAILS

>>> FOR SALE

Address: 0 GA-54 W

>>> City: Fayetteville

>>> County: Fayette

>>> Traffic Counts: Hwy 54: 34,300 VPD

Tyrone Rd: 11,500 VPD

**Parcel Size:** 13.32 Acres

>> Highway Frontage: 471 Feet

Current Zoning: MHP - Mobile Home Park

(Fayette County)

>>> Proposed Zoning: Commercial

Gentle Sloping Topography towards rear of Property

rear of Property

Utilities: No Sewer. All other utilities

available.

Market: Atlanta MSA

Adjacent ~13 Acres also Available For Sale

>> Please Inquire for Pricing