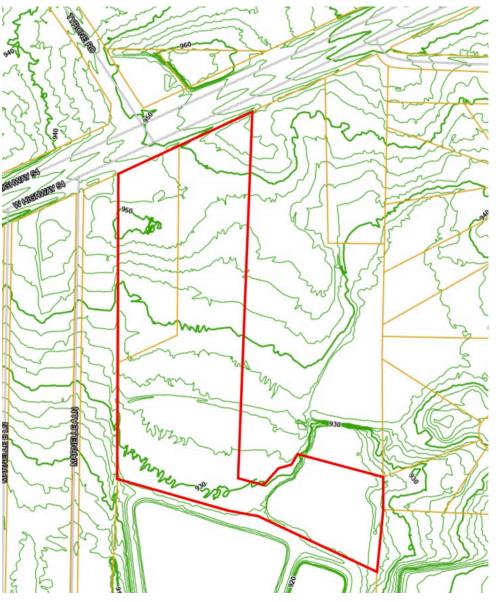

# 13.32 AC - DEVELOPMENT OPPORTUNITY





### 13.32 AC - DEVELOPMENT OPPORTUNITY

"ADAMS FARM" - 0 HWY 54, FAYETTEVILLE, GA

### SITE DETAILS

>>> FOR SALE

Address: 0 GA-54 W

>>> City: Fayetteville

>>> County: Fayette

>>> Traffic Counts: Hwy 54: 34,300 VPD

Tyrone Rd: 11,500 VPD

**Parcel Size:** 13.32 Acres

>> Highway Frontage: 471 Feet

Current Zoning: MHP - Mobile Home Park

(Fayette County)

>>> Proposed Zoning: Commercial

Gentle Sloping Topography towards rear of Property

rear of Property

Utilities: No Sewer. All other utilities

available.

Market: Atlanta MSA

Adjacent ~13 Acres also Available For Sale

>> Please Inquire for Pricing





# **TAX MAP/TOPOGRAPHY**







### **CURRENT & FUTURE DEVELOPMENT**





### **AERIAL MAP DETAILS**

"ADAMS FARM" - 0 HWY 54, FAYETTEVILLE, GA





#### **TRILITH STUDIOS**

- Largest movie studio in the country, outside of Hollywood (and growing)
- · Multiple feature films hosted
- Host to +3,000 crew and actors daily



### \$1 BILLION DATA CENTER UNDER CONSTRUCTION

PEACHTREE CITY

TYRONE RD

- ~800 Acres (Adjacent to Subject Site)
- + 6,600,000 SF over 16 buildings







#### **TOWN OF TRILITH**

- 1,500 residential units
- 160,000 SF of Retail, Office & **Entertainment Space**
- Trilith Guesthouse Boutique Hotel



### PIEDMONT FAYETTE HOSPITAL

- One of the largest employers in **Fayette County**
- 310 beds
- · Synergy for medical and retail

DOWNTOWN **FAYETTEVILLE** 



# **DEMOGRAPHICS/LOCATION**

| Demogr