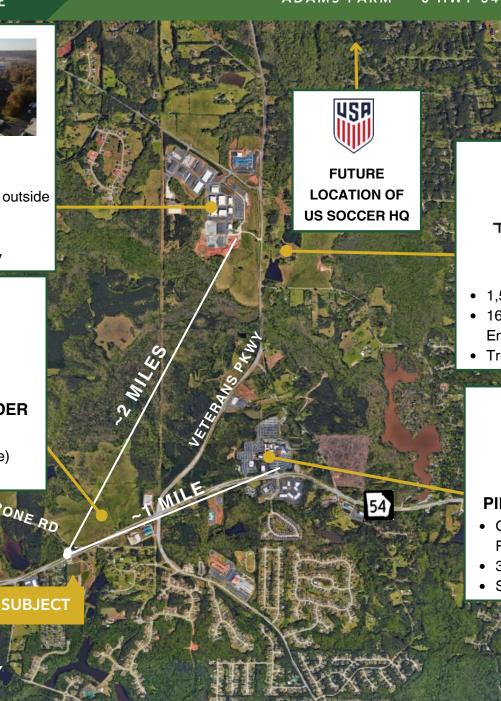

### \$1 BILLION DATA CENTER UNDER CONSTRUCTION

PEACHTREE CITY

TYRONE RD

- ~800 Acres (Adjacent to Subject Site)
- + 6,600,000 SF over 16 buildings

#### **TOWN OF TRILITH**

- 1,500 residential units
- 160,000 SF of Retail, Office & **Entertainment Space**
- Trilith Guesthouse Boutique Hotel

### PIEDMONT FAYETTE HOSPITAL

- One of the largest employers in **Fayette County**
- 310 beds
- · Synergy for medical and retail

DOWNTOWN **FAYETTEVILLE** 