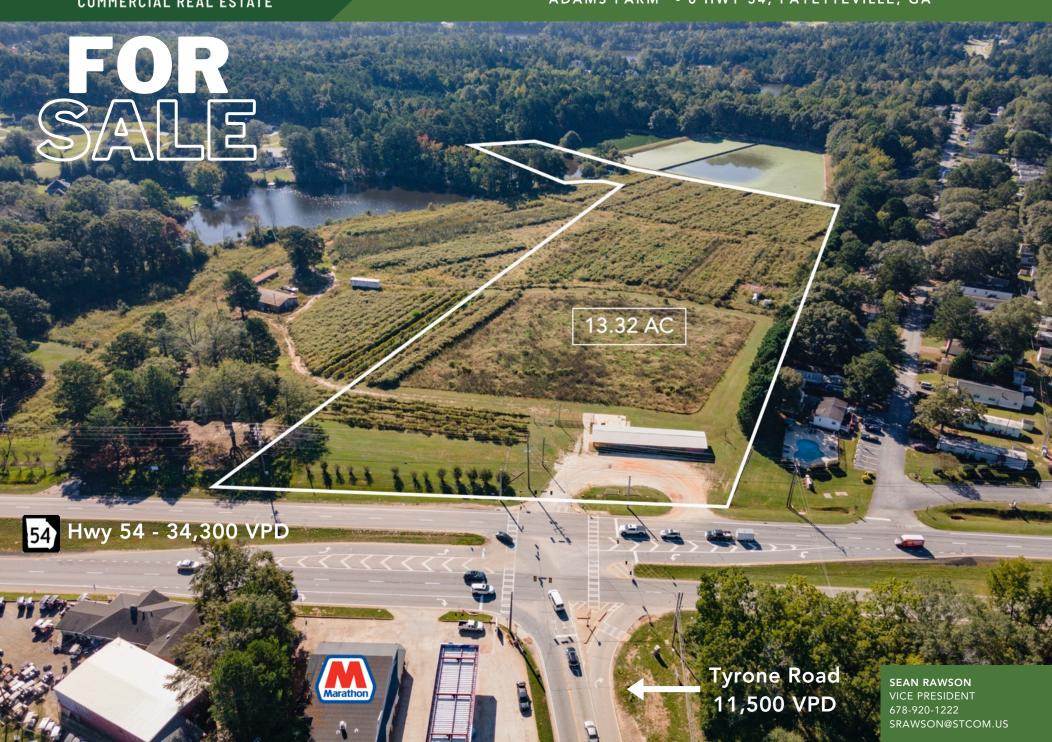

### 13.32 AC - DEVELOPMENT OPPORTUNITY

"ADAMS FARM" - 0 HWY 54, FAYETTEVILLE, GA

### SITE DETAILS

>>> FOR SALE

Address: 0 GA-54 W

>>> City: Fayetteville

>>> County: Fayette

>>> Traffic Counts: Hwy 54: 34,300 VPD

Tyrone Rd: 11,500 VPD

**Parcel Size:** 13.32 Acres

>> Highway Frontage: 471 Feet

Current Zoning: MHP - Mobile Home Park

(Fayette County)

>>> Proposed Zoning: Commercial

Gentle Sloping Topography towards rear of Property

rear of Property

Utilities: No Sewer. All other utilities

available.

Market: Atlanta MSA

Adjacent ~13 Acres also Available For Sale

>> Please Inquire for Pricing

### **AERIAL MAP DETAILS**

"ADAMS FARM" - 0 HWY 54, FAYETTEVILLE, GA