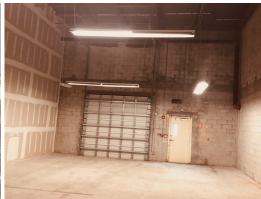

## PROPERTY INFORMATION

AVAILABLE SPACES: +/- 600 - 4,792 RSF

**LEASE TYPE & RATE:** Modified Gross / Upon Request

**AVAILABLE:** Immediate Occupancy / Call Agent for Space Sizes and Rates

## PROPERTY DESCRIPTION

- Immediate Occupancy, On-site Management & Ownership
- Flexible Built-Out Offices & High Parking Ratio
- High Impact Windows, Fully Sprinkled and Camera Systems
- Located at Corner of Powerline Road and SW 11th Street
- Just East of the Entrance to the Sawgrass Expressway & Minutes to Turnpike