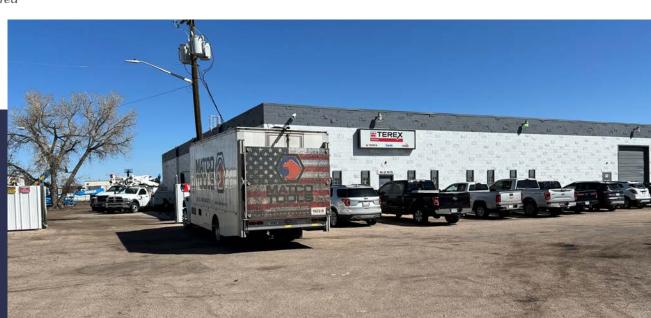

## **PROPERTY HIGHLIGHTS**

- Leased to Terex (www.terex.com) NYSE: TEX
- Multiple locations worldwide
- Current 6% cap rate with 3% annual escalations
- Current lease expires on 3/31/29
- Heavy Power
- National credit tenant
- Enterprise zone
- Extremely clean warehouse
- Yard is totally usable with no detention
- Well insulated
- Sprinklered