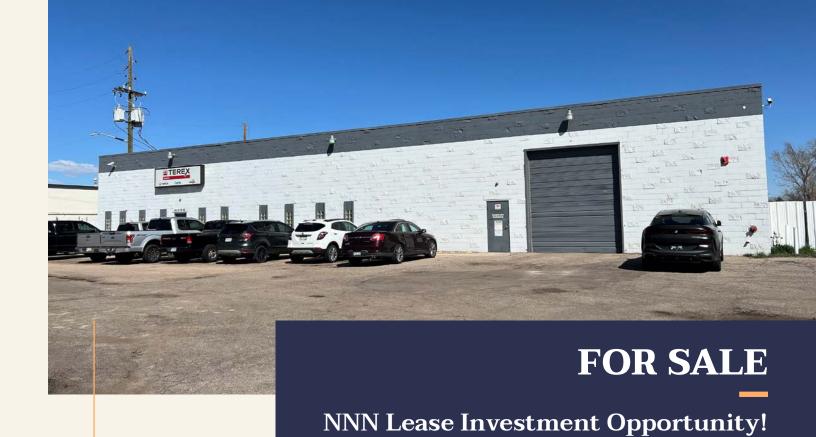

15,900 SF OFFICE/WAREHOUSE ON 2.07 ACRE SITE

## 6295 E. 56th Avenue Commerce City, CO 80202

Huge Fenced Yard with Oversized Drive-In Doors

**CONTACT:** 

**Tim Shay** 

303 283 4594 tim.shay@colliers.com

4643 S. Ulster St. | Suite 1000 Denver, CO 80237 P: +1 303 745 5800 F: +1 303 745 5888 colliers.com/denver

## **OFFERING SUMMARY**

**Building Size:** 15,900 SF

**Sale Price:** \$3,513,900

**NOI:** \$210,834 (6% Cap)

Lot Size: 2.07 Acres

Loading: Multiple Oversized Drive-In Doors

and Dock Platform

Ceiling Height: 18'