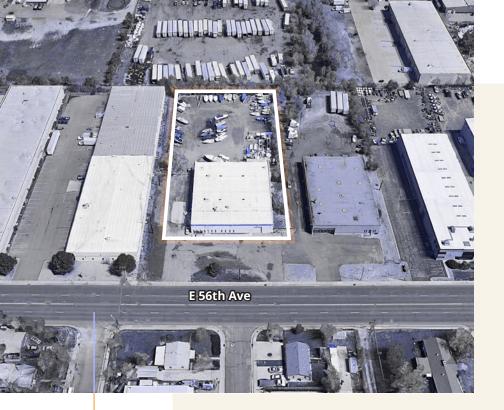

15,900 SF OFFICE/WAREHOUSE ON 2.07 ACRE SITE

## **OFFERING SUMMARY**

**Building Size:** 15,900 SF

**Sale Price:** \$3,513,900

**NOI:** \$210,834 (6% Cap)

Lot Size: 2.07 Acres

Loading: Multiple Oversized Drive-In Doors

and Dock Platform

Ceiling Height: 18'