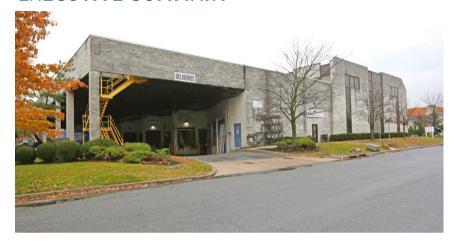

### **95 SEAVIEW BLVD** PORT WASHINGTON, NY

#### **OFFERING SUMMARY:**

95 Seaview Boulevard is a 52,000-square-foot, multi-tenant office and industrial building located on the prestigious North Shore of Long Island. A prime Nassau County location, the modern, two-story building offers ample parking and is conveniently located near restaurants and shopping.