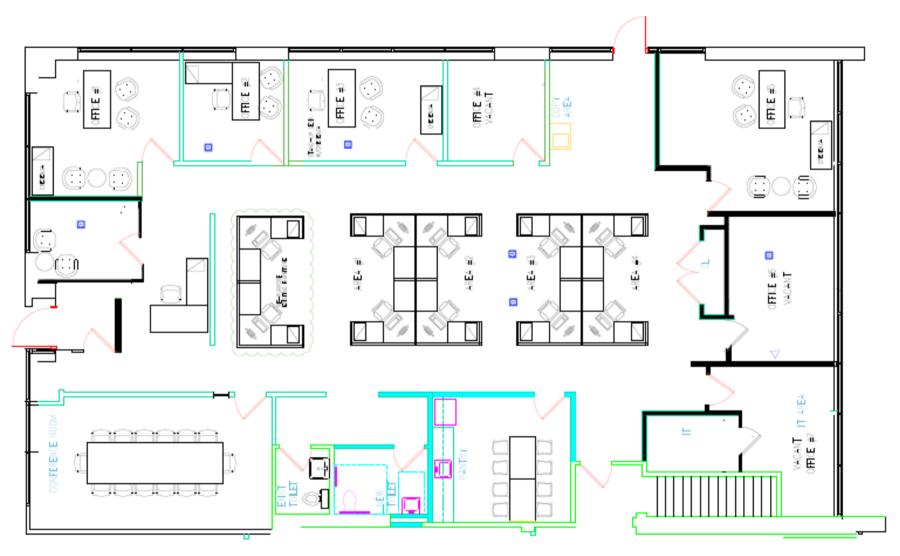

## **95 SEAVIEW BLVD**PORT WASHINGTON, NY

FLOOR PLAN - SUITE 202

CHIP ENTWISTLE (516) 457-9683 CE@ACCSPACE.COM

## **95 SEAVIEW BLVD** PORT WASHINGTON, NY

FLOOR PLAN - SUITE 201

CHIP ENTWISTLE (516) 457-9683 CE@ACCSPACE.COM