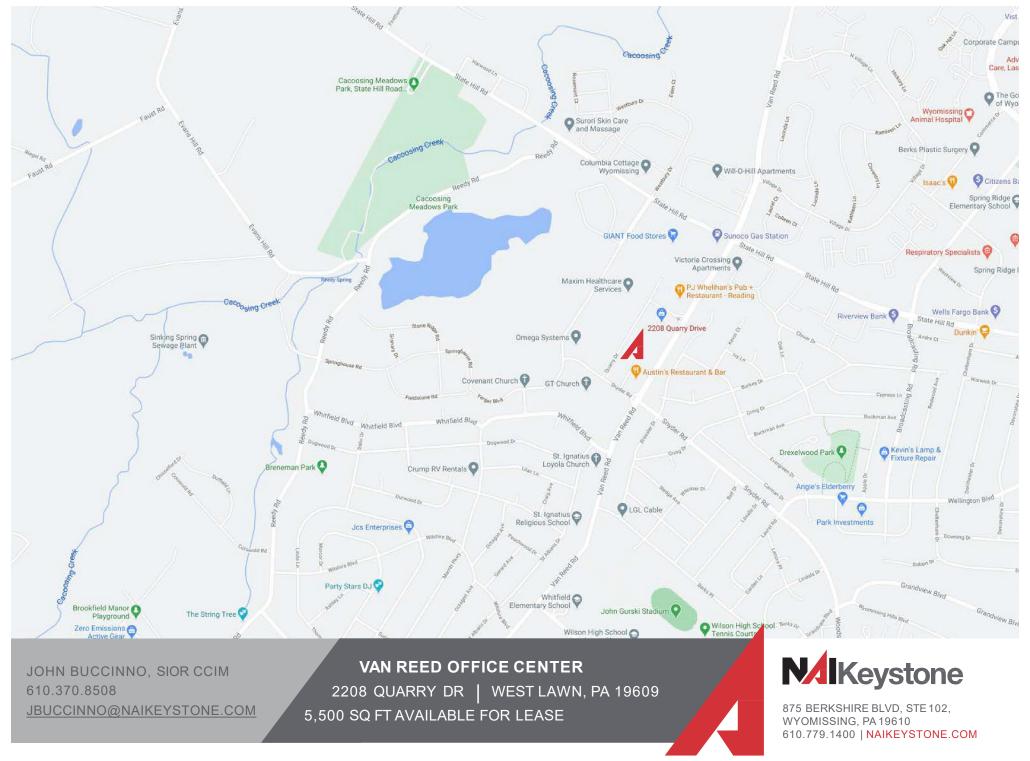

JOHN BUCCINNO, SIOR CCIM 610.370.8508 JBUCCINNO@NAIKEYSTONE.COM VAN REED OFFICE CENTER

2208 QUARRY DR | WEST LAWN, PA 19609

5,500 SQ FT AVAILABLE FOR LEASE

VAN REED OFFICE CENTER

EST. POPULATION 177,350

EST AVG HH INCOME \$70,982

EST TOTAL EMPLOYEES 83.221

**EST POPULATION** 

1 MI | 10,016 3 MI | 50,707 5 MI | 177,350