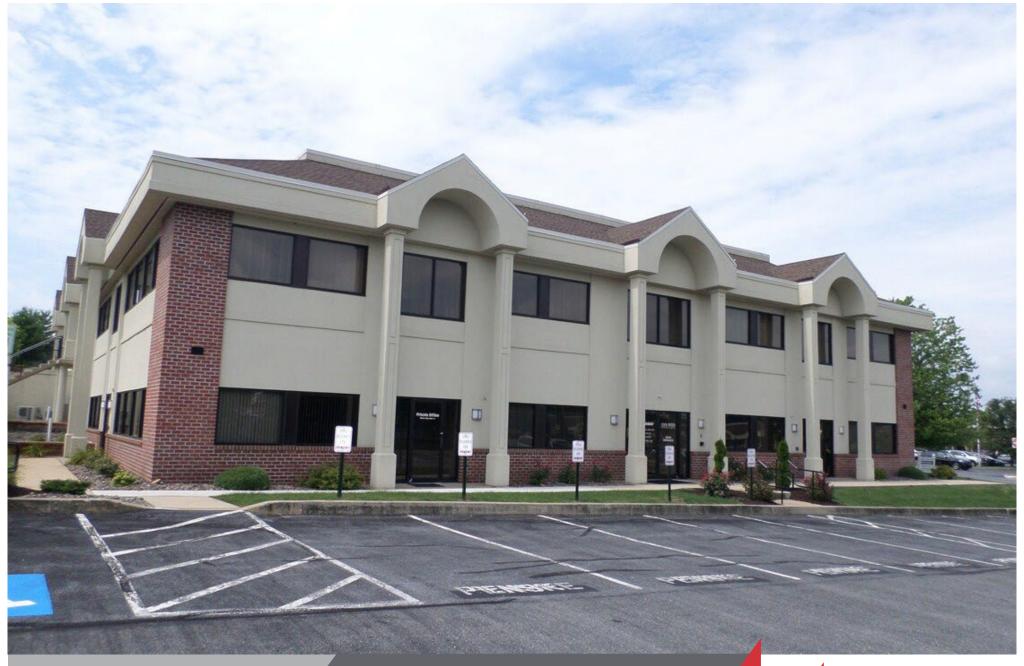

## **ABOUT THIS PROPERTY**

- BEAUTIFULLY DECORATED
- DELUXE FIT-OUT
- GREAT LOCATION RESTAURANTS, BANKS, SHOPS, MEDICAL FACILITIES AND OFFICES NEARBY
- GREAT OFFICE LAYOUT, RECEPTION AREA
- PLENTY OF PARKING NEAR FRONT DOOR
- BUILDING AND LANDSCAPE IS IMMACULATELY MAINTAINED
- MULTIZONE HVAC FOR EMPLOYEES' COMFORT
- PRIVATE IN-SUITE BATHROOMS
- LARGE RECEPTION AREA
- PREMIER OFFICES
- ADA ACCESSIBLE
- FORMER MEDICAL SUITE W/ EXAM ROOMS

JOHN BUCCINNO, SIOR CCIM 610.370.8508 JBUCCINNO@NAIKEYSTONE.COM VAN REED OFFICE CENTER

2208 QUARRY DR | WEST LAWN, PA 19609

5,500 SQ FT AVAILABLE FOR LEASE