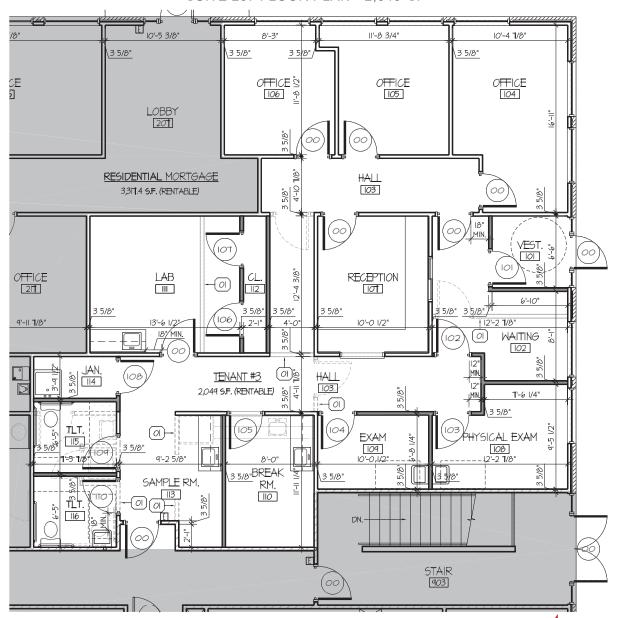

# SUITE 207 FLOOR PLAN - 2,049 SF

JOHN BUCCINNO, SIOR CCIM 610.370.8508 JBUCCINNO@NAIKEYSTONE.COM VAN REED OFFICE CENTER

2208 QUARRY DR | WEST LAWN, PA 19609

5.500 SQ FT AVAILABLE FOR LEASE

**DEMOGRAPHICS** 