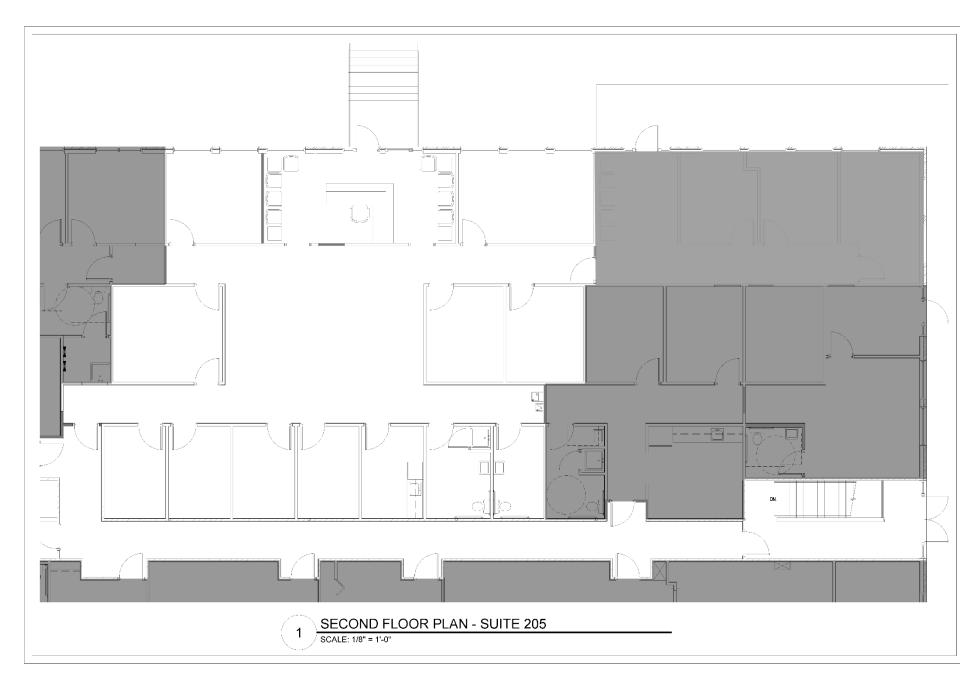

### **AVAILABLE SPACES**

• SUITE 205 - 3,420 SF

• SUITE 207 - 2,049 SF

JOHN BUCCINNO, SIOR CCIM 610.370.8508 JBUCCINNO@NAIKEYSTONE.COM VAN REED OFFICE CENTER

2208 QUARRY DR | WEST LAWN, PA 19609

5,500 SQ FT AVAILABLE FOR LEASE

# SUITE 207 FLOOR PLAN - 2,049 SF

JOHN BUCCINNO, SIOR CCIM 610.370.8508 JBUCCINNO@NAIKEYSTONE.COM VAN REED OFFICE CENTER

2208 QUARRY DR | WEST LAWN, PA 19609

5.500 SQ FT AVAILABLE FOR LEASE

**DEMOGRAPHICS** 