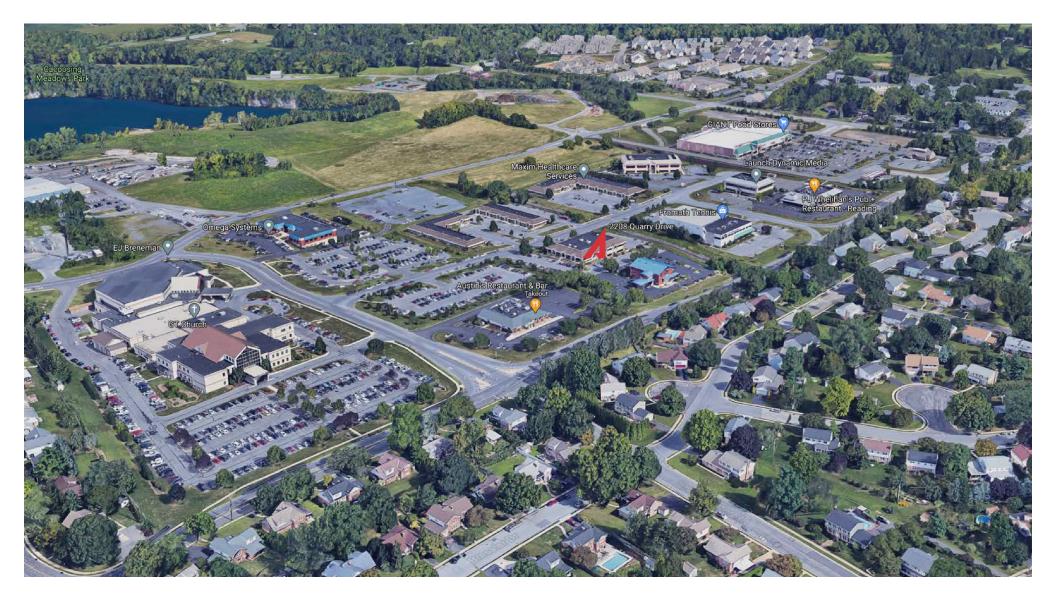

## **ABOUT THIS PROPERTY**

- BEAUTIFULLY DECORATED
- DELUXE FIT-OUT
- GREAT LOCATION RESTAURANTS, BANKS, SHOPS, MEDICAL FACILITIES AND OFFICES NEARBY
- GREAT OFFICE LAYOUT, RECEPTION AREA
- PLENTY OF PARKING NEAR FRONT DOOR
- BUILDING AND LANDSCAPE IS IMMACULATELY MAINTAINED
- MULTIZONE HVAC FOR EMPLOYEES' COMFORT
- PRIVATE IN-SUITE BATHROOMS
- LARGE RECEPTION AREA
- PREMIER OFFICES
- ADA ACCESSIBLE
- FORMER MEDICAL SUITE W/ EXAM ROOMS