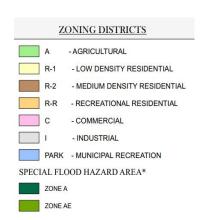

Zoning: Industrial & Agricultural

**Topography / Features:** This parcel is almost entirely flat and

presently contains a farmhouse and

associated outbuildings

Current use: Leased for farming