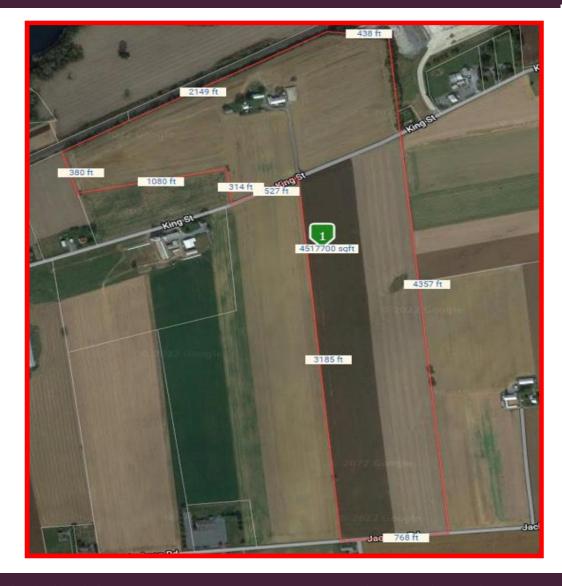

#### **OFFERING & PARCEL INFORMATION**

**Sale Price:** \$6,375,000.00 (\$125,000.00 per acre)

Total Acreage Available: Total parcel is 99 acres with 51 Industrial acres

available for purchase

Municipality: South Lebanon Township

**Location:** Parcel is located along King Street, 1

mile south of Rt. 422 and 7 miles to Rt.

78. Lebanon is 30 miles east of Harrisburg and 66 miles west of

Philadelphia

Frontage: 768 feet on King Street

Zoning: Industrial & Agricultural

**Topography / Features:** This parcel is almost entirely flat and

presently contains a farmhouse and

associated outbuildings

Current use: Leased for farming