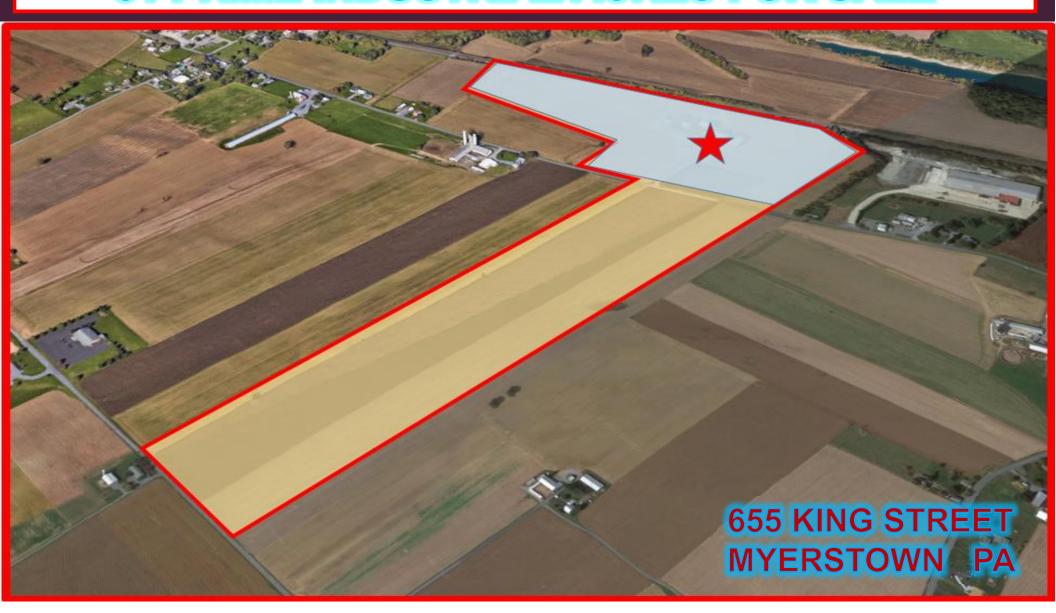

# 51 PRIME INDUSTRIAL ACRES FOR SALE

#### **655 KING STREET**

#### **OFFERING & PARCEL INFORMATION**

**Sale Price:** \$6,375,000.00 (\$125,000.00 per acre)

Total Acreage Available: Total parcel is 99 acres with 51 Industrial acres

available for purchase

Municipality: South Lebanon Township

**Location:** Parcel is located along King Street, 1

mile south of Rt. 422 and 7 miles to Rt.

78. Lebanon is 30 miles east of Harrisburg and 66 miles west of

Philadelphia

Frontage: 768 feet on King Street

Zoning: Industrial & Agricultural

**Topography / Features:** This parcel is almost entirely flat and

presently contains a farmhouse and

associated outbuildings

Current use: Leased for farming