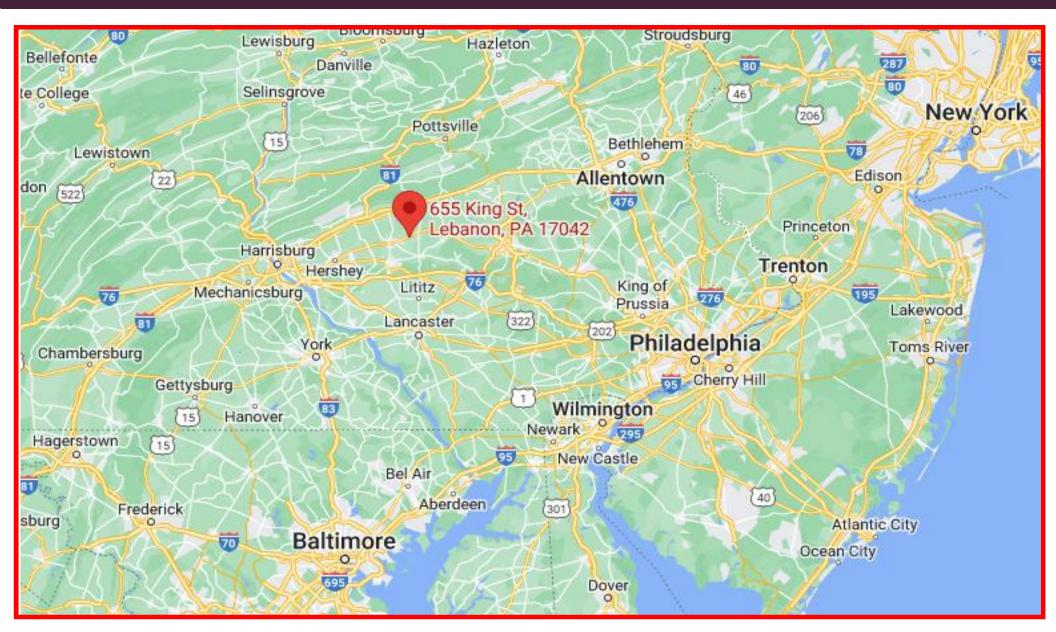

**Location:** Parcel is located along King Street, 1

mile south of Rt. 422 and 7 miles to Rt.

78. Lebanon is 30 miles east of Harrisburg and 66 miles west of

Philadelphia

Frontage: 768 feet on King Street