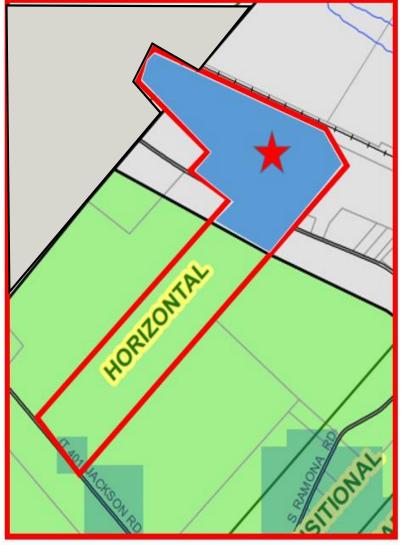

#### **OFFERING & PARCEL INFORMATION**

**Sale Price:** \$6,375,000.00 (\$125,000.00 per acre)

Total Acreage Available: Total parcel is 99 acres with 51 Industrial acres

available for purchase

Municipality: South Lebanon Township

**Location:** Parcel is located along King Street, 1

mile south of Rt. 422 and 7 miles to Rt.

78. Lebanon is 30 miles east of Harrisburg and 66 miles west of

Philadelphia

Frontage: 768 feet on King Street

Zoning: Industrial & Agricultural

**Topography / Features:** This parcel is almost entirely flat and

presently contains a farmhouse and

associated outbuildings

Current use: Leased for farming