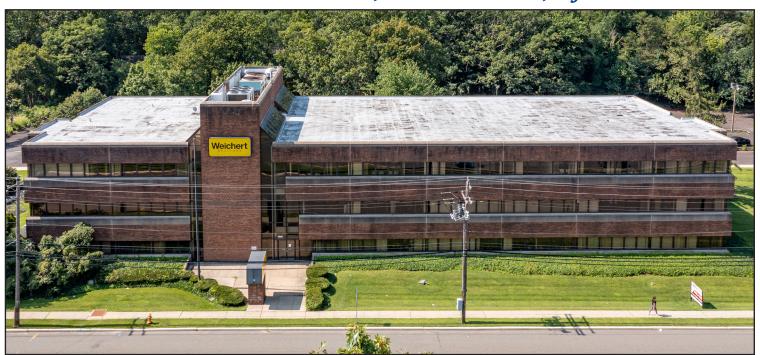

## 1909 ROUTE 70, CHERRY HILL, NJ

Michelle Marinello (Ext. 28) mmarinello@rosecommercial.com (856) 985-9522 **Property Description:** 3 Story Office Building **Available:** 3,561 +/- SF Suite 300 2,000 +/- SF Suite 302

2,033 +/- SF Suite 306 3,613 +/- SF Suite 307

**Lease Rate:** \$15.00/ SF Gross

Comments: • Various size suites availa

- Various size suites available at below market rates
- Desirable location with abundant parking
- Excellent visibility on Route 70
- Direct access on Route 70 and Springdale Road
- Situated minutes to many restaurants, retail stores and services, regional hospital systems and medical offices.