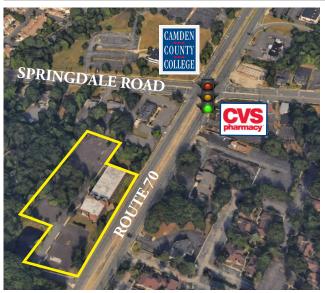

2,033 +/- SF Suite 306 3,613 +/- SF Suite 307

**Lease Rate:** \$15.00/ SF Gross

Comments: • Various size suites availa

- Various size suites available at below market rates
- Desirable location with abundant parking
- Excellent visibility on Route 70
- Direct access on Route 70 and Springdale Road
- Situated minutes to many restaurants, retail stores and services, regional hospital systems and medical offices.