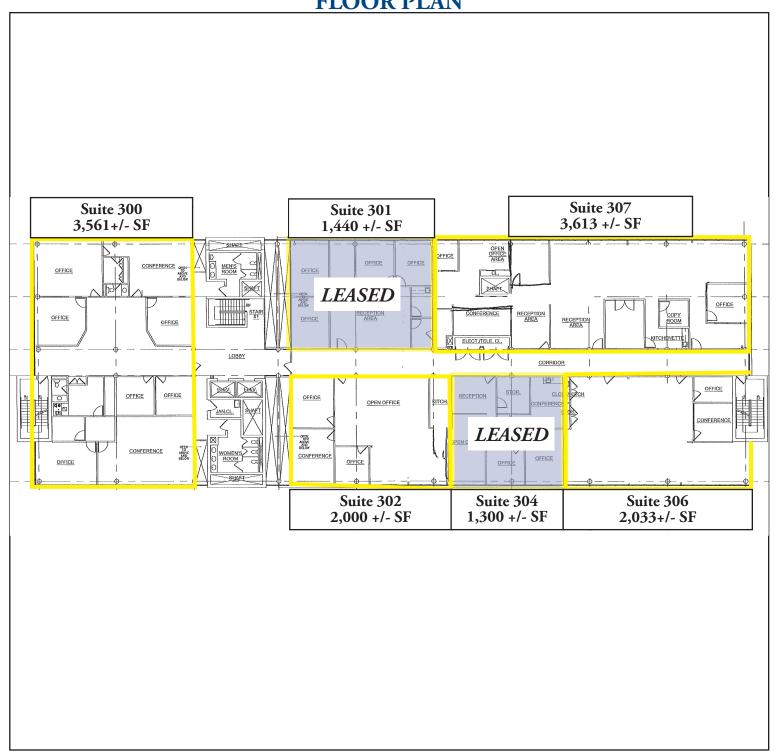

## 1909 ROUTE 70, CHERRY HILL, NJ

Michelle Marinello (Ext. 28) mmarinello@rosecommercial.com (856) 985-9522 **Property Description:** 3 Story Office Building **Available:** 3,561 +/- SF Suite 300 2,000 +/- SF Suite 302

2,033 +/- SF Suite 306 3,613 +/- SF Suite 307

**Lease Rate:** \$15.00/ SF Gross

Comments: • Various size suites availa

- Various size suites available at below market rates
- Desirable location with abundant parking
- Excellent visibility on Route 70
- Direct access on Route 70 and Springdale Road
- Situated minutes to many restaurants, retail stores and services, regional hospital systems and medical offices.

## 1909 ROUTE 70, CHERRY HILL, NJ FLOOR PLAN