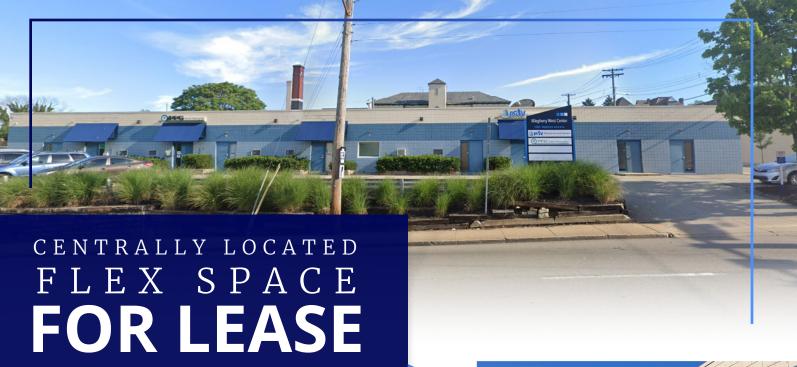

**1300 Western Ave,** PITTSBURGH, PA 15233

## **PROPERTY FEATURES:**

- +/- 6,000 SF flex space
- Close proximity and access to Downtown Pittsburgh, I-279, & Rt 19 (Ohio River Blvd)
- Located in the North Side, immediately off the West End Bridge
- (4) drive ins 10' x 8.5'
- 11.5' clear height
- 240 V power