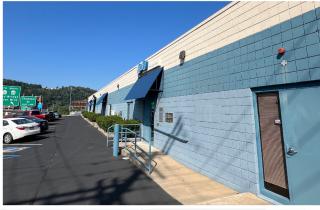

**1300 Western Ave,** PITTSBURGH, PA 15233

## **PROPERTY FEATURES:**

- +/- 6,000 SF flex space
- Close proximity and access to Downtown Pittsburgh, I-279, & Rt 19 (Ohio River Blvd)
- Located in the North Side, immediately off the West End Bridge
- (4) drive ins 10' x 8.5'
- 11.5' clear height
- 240 V power







This document/email has been prepared by Colliers for advertising and general information only. Colliers makes no guarantees, representations or warranties of any kind, expressed or implied, regarding the information including, but not limited to, warranties of content, accuracy and reliability. Any interested party should undertake their own inquiries as to the accuracy of the information. Colliers excludes unequivocally all inferred or implied terms, conditions and warranties arising out of this document and excludes all liability for loss and damages arising there from. This publication is the copyrighted property of Colliers and /or its licensor(s).© 2024. All rights reserved. This communication is not intended to cause or induce breach of an existing listing agreement.

### **CONT