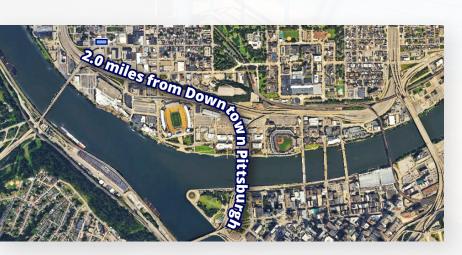

## **PROPERTY FEATURES:**

- +/- 6,000 SF flex space
- Close proximity and access to Downtown Pittsburgh, I-279, & Rt 19 (Ohio River Blvd)
- Located in the North Side, immediately off the West End Bridge
- (4) drive ins 10' x 8.5'
- 11.5' clear height
- 240 V power