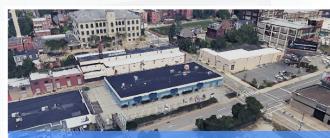

**1300 Western Ave,** PITTSBURGH, PA 15233

## **PROPERTY FEATURES:**

- +/- 6,000 SF flex space
- Close proximity and access to Downtown Pittsburgh, I-279, & Rt 19 (Ohio River Blvd)
- Located in the North Side, immediately off the West End Bridge
- (4) drive ins 10' x 8.5'
- 11.5' clear height
- 240 V power







This document/email has been prepared by Colliers for advertising and general information only. Colliers makes no guarantees, representations or warranties of any kind, expressed or implied, regarding the information including, but not limited to, warranties of content, accuracy and reliability. Any interested party should undertake their own inquiries as to the accuracy of the information. Colliers excludes unequivocally all inferred or implied terms, conditions and warranties arising out of this document and excludes all liability for loss and damages arising there from. This publication is the copyrighted property of Colliers and /or its licensor(s).© 2024. All rights reserved. This communication is not intended to cause or induce breach of an existing listing agreement.

### **CONTAC