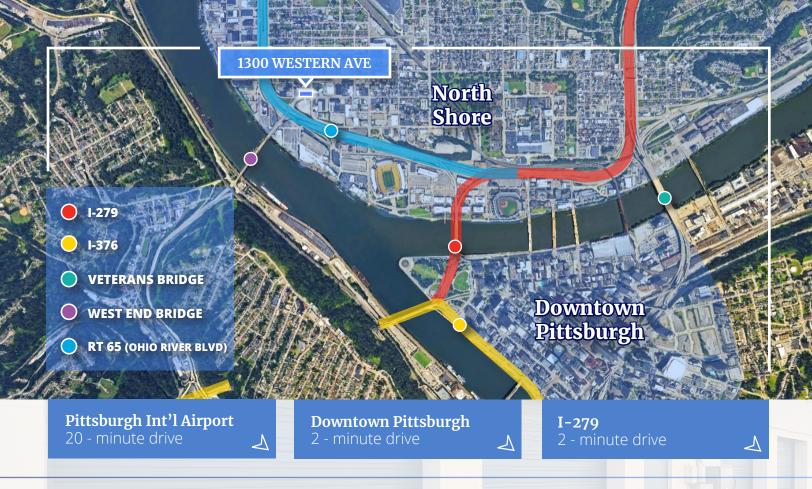

**1300 Western Ave,** PITTSBURGH, PA 15233

## **PROPERTY FEATURES:**

- +/- 6,000 SF flex space
- Close proximity and access to Downtown Pittsburgh, I-279, & Rt 19 (Ohio River Blvd)
- Located in the North Side, immediately off the West End Bridge
- (4) drive ins 10' x 8.5'
- 11.5' clear height
- 240 V power