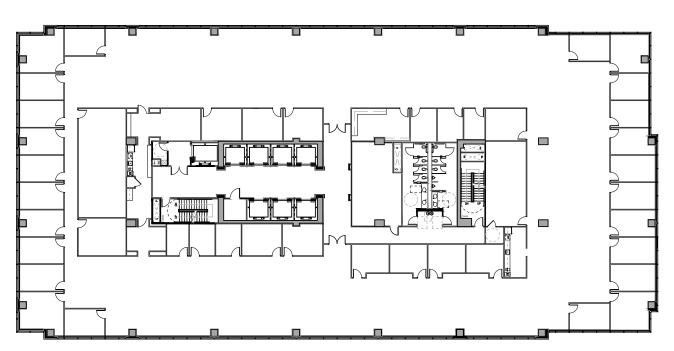

or location and exceptional accessibility to I-10 and Beltway 8 set it apart as an unparalleled business hub.

#### **OFFICE**

- Class A built in 2009 with renovations beginning Q4 2024
- 428,831 SF
- 17 Floors
- 26,000 RSF Floorplate
- LEED Silver

#### **NEW AMENITY OFFERINGS**

- Modernized Fitness w/ Locker Rooms
- Elevated Dining & Bar Concept
- Conferencing Center
- Expanded Greenspace w/ Lounge
- Lobby Coffee Bar Experience
- Extensive Lobby Renovations

## **PARKING**

- 4/1000 Structured Parking
- Free visitor parking
- Key Card Access
- EV Charging Stations Available
- Bicycle Parking

HOUSTON TX

# RE-ENERGIZED TENANT AMENITIES















ENERGY TOWER II HOUSTON TX

## 315,000 SF LARGE BLOCK

COMING AVAILABLE Q4 2024



## TYPICAL FLOORPLATE - 26,000 RSF

## SINGLE TENANT



## **MULTI TENANT**





## ENERGY TOWER

FOR LEASING INFORMATION, CONTACT:

## **BUBBA HARKINS**

713.577.1723

Bubba.Harkins@cbre.com

## **JENNY SEALY**

713.577.1730

Jenny.Sealy@cbre.com

CBRE

A PROJECT OF

MAC HAIK ENTERPRISES