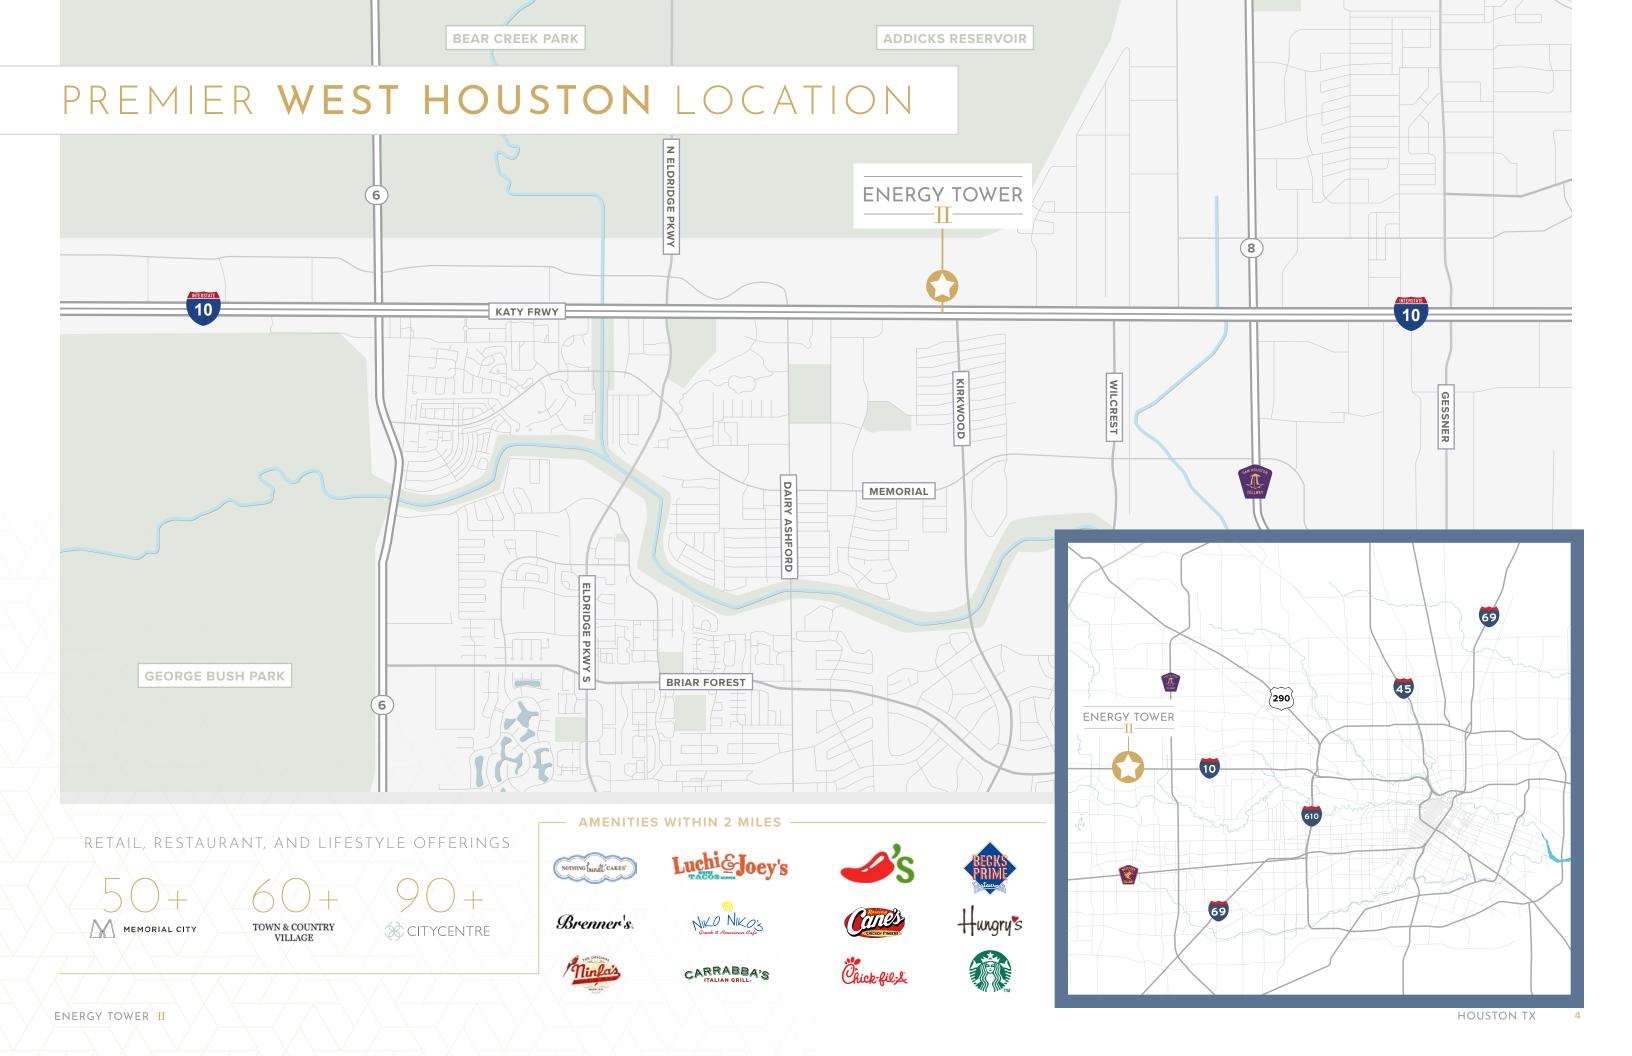

## PROJECT DETAILS

Energy Tower II is a premier Class A office tower within the Energy Plaza Office Park. Its prime Energy Corridor location and exceptional accessibility to I-10 and Beltway 8 set it apart as an unparalleled business hub.