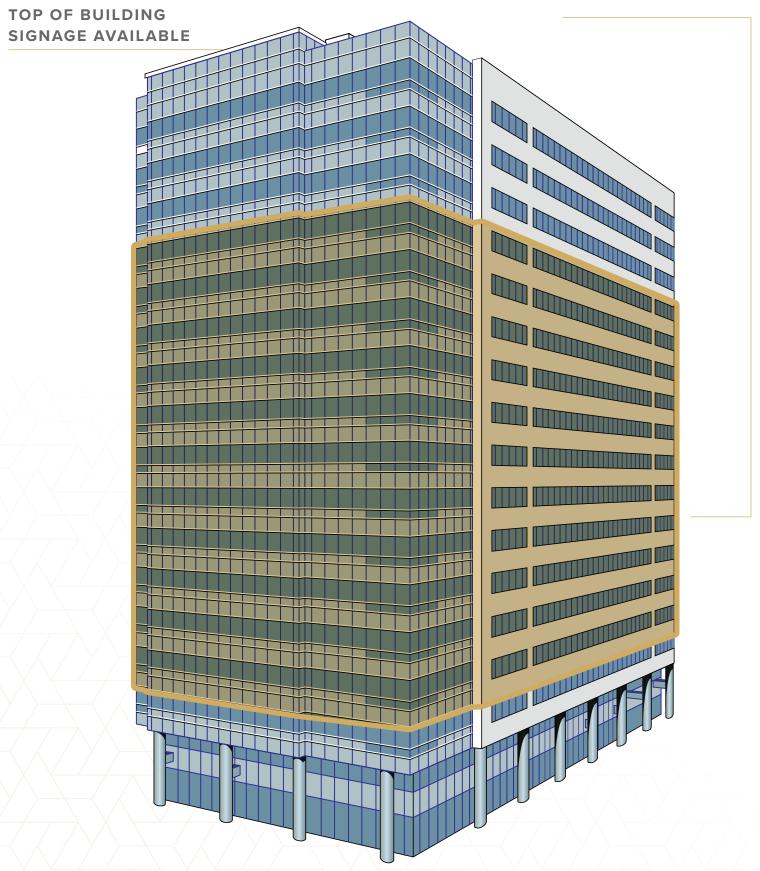

in the Energy Plaza Office Park. Its prime Energy Corridor location and exceptional accessibility to I-10 and Beltway 8 set it apart as an unparalleled business hub.

#### **OFFICE**

- Class A built in 2009 with renovations beginning Q4 2024
- 428,831 SF
- 17 Floors
- 26,000 RSF Floorplate
- LEED Silver

#### **NEW AMENITY OFFERINGS**

- Modernized Fitness w/ Locker Rooms
- Elevated Dining & Bar Concept
- Conferencing Center
- Expanded Greenspace w/ Lounge
- Lobby Coffee Bar Experience
- Extensive Lobby Renovations

## **PARKING**

- 4/1000 Structured Parking
- Free visitor parking
- Key Card Access
- EV Charging Stations Available
- Bicycle Parking

HOUSTON TX

# RE-ENERGIZED TENANT AMENITIES















ENERGY TOWER II HOUSTON TX

## 315,000 SF LARGE BLOCK

COMING AVAILABLE Q4 2024



## TYPICAL FLOORPLATE - 26,000 RSF

## SINGLE TENANT



## **MULTI TENANT**





## ENERGY TOWER

FOR LEASING INFORMATION, CONTACT:

## **BUBBA HARKINS**

713.577.1723

Bubba.Harkins@cbre.com

## **JENNY SEALY**

713.577.1730

Jenny.Sealy@cbre.com

CBRE

A PROJECT OF

MAC HAIK ENTERPRISES