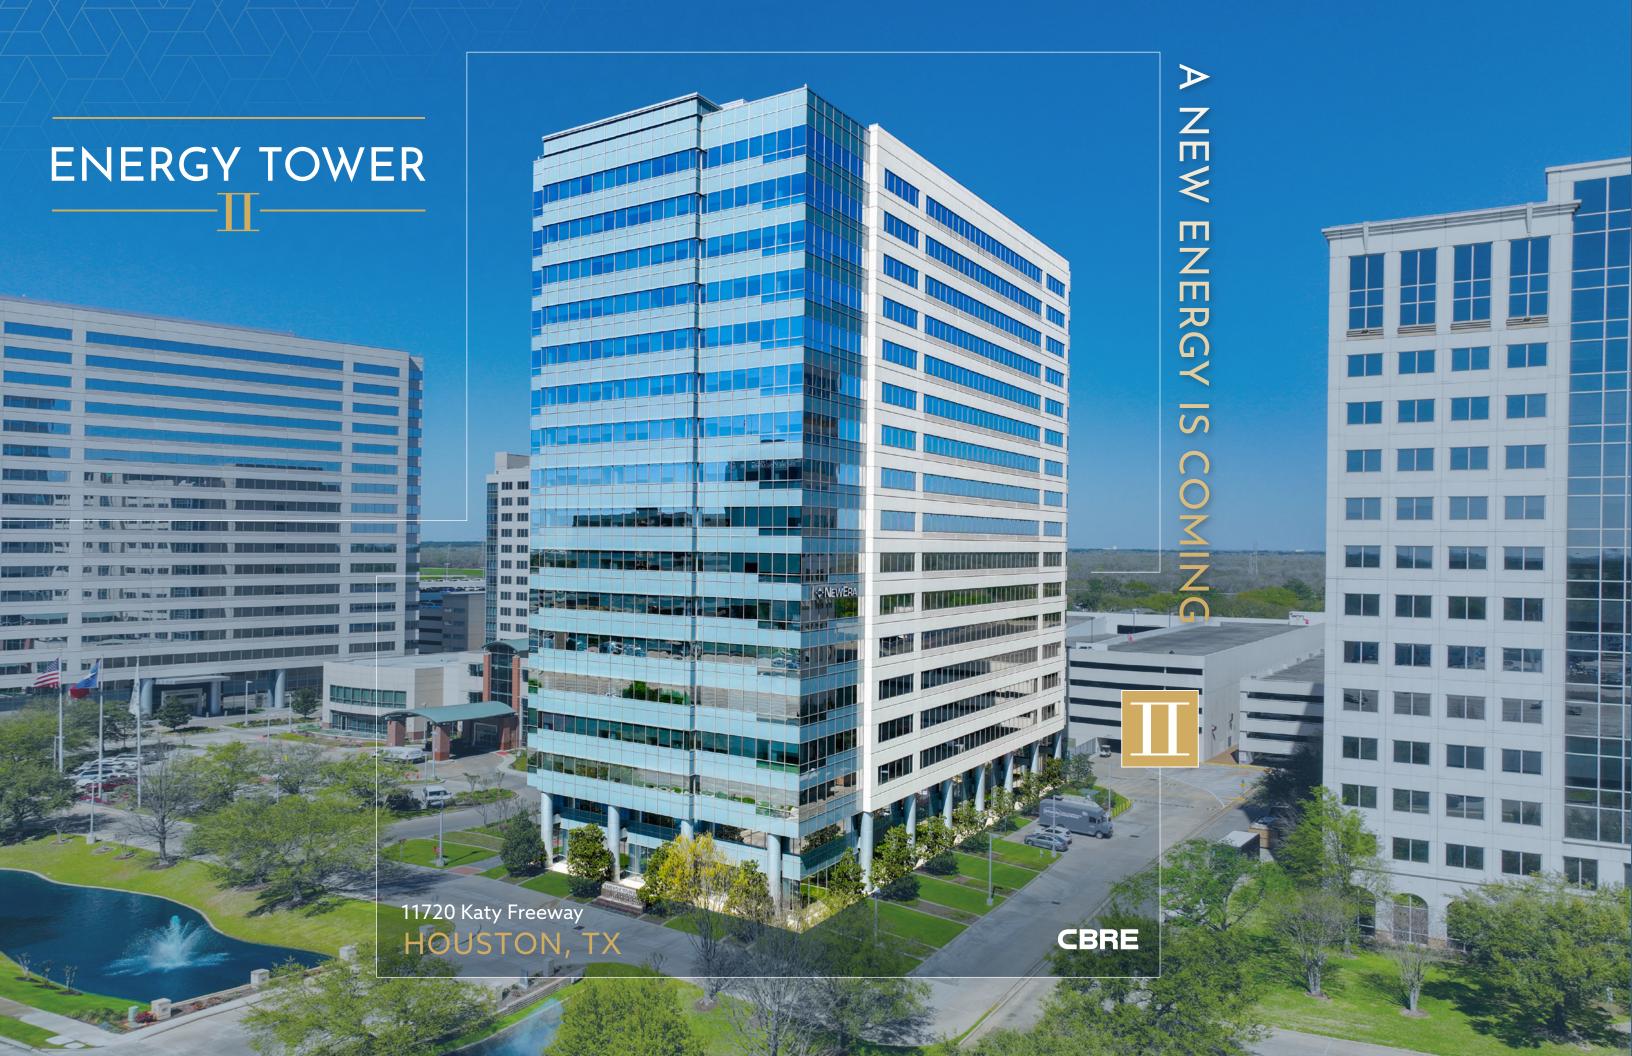

## PROJECT DETAILS

Energy Tower II is a premier Class A office tower within the Energy Plaza Office Park. Its prime Energy Corridor location and exceptional accessibility to I-10 and Beltway 8 set it apart as an unparalleled business hub.

#### **OFFICE**

- Class A built in 2009 with renovations beginning Q4 2024
- 428,831 SF
- 17 Floors
- 26,000 RSF Floorplate
- LEED Silver