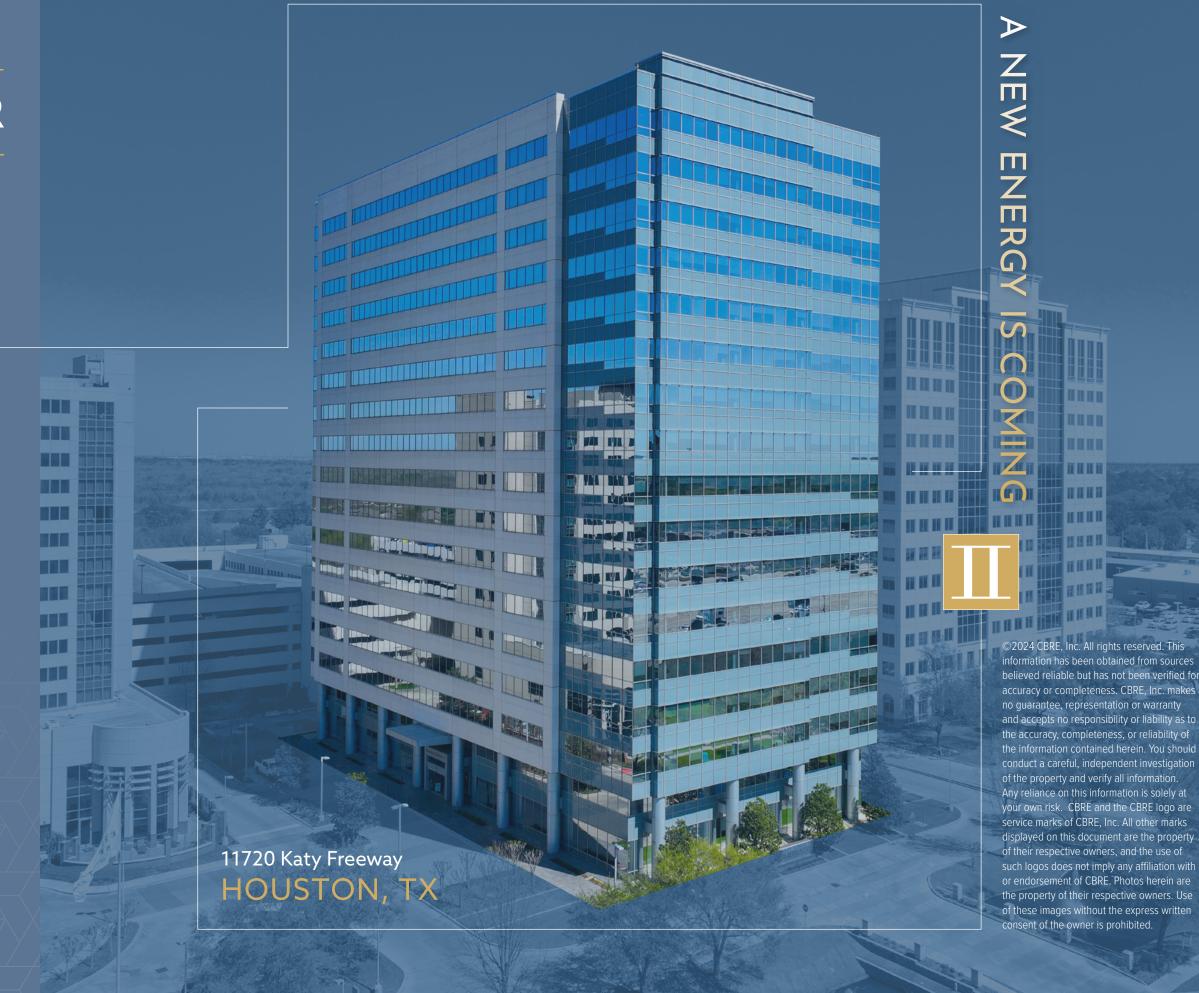

## PROJECT DETAILS

Energy Tower II is a premier Class A office tower within the Energy Plaza Office Park. Its prime Energy Corridor location and exceptional accessibility to I-10 and Beltway 8 set it apart as an unparalleled business hub.

#### **OFFICE**

- Class A built in 2009 with renovations beginning Q4 2024
- 428,831 SF
- 17 Floors
- 26,000 RSF Floorplate
- LEED Silver