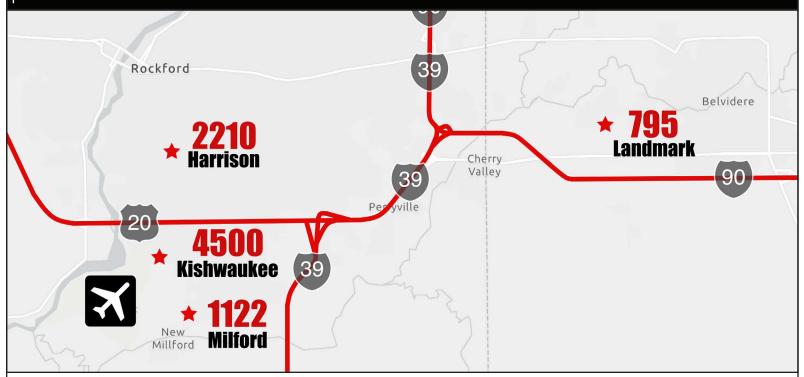

# WAREHOUSE REGIONAL SUMMARY

### **GREATER ROCKFORD REGION**

The warehouse is part of a collection of locations offering a full logistics service including pallet racking, shelving, 3PL, Pick/Pack, bulk storage options, and food grade storage capabilities. The locations also offers light manufacturing and flex spaces to meet your specific needs. If you are in need of short term inventory storage or a long term partner, this Landlord has flexible lease terms. The warehouse owner provides reliable, cost-effective, high-quality inventory management services, and are committed to providing exceptional service.

| 2210 Harrison Ave. Rockford, IL           | 4500 Kishwaukee St. Rockford, IL          |
|-------------------------------------------|-------------------------------------------|
| 185,094sf Warehouse/Distribution Building | 619,170sf Warehouse/Distribution Building |
| 16' - 24' Clear Heights                   | 18' - 30' Clear Heights                   |
| 24' X 32' Column Spacing                  | 40' X 40' Column Spacing                  |
| 4 Dock High Doors, 1 Crane                | 12 Grade Level Doors & 2 Dock High Doors  |
| 1122 Milford Ave. Rockford, IL            | 795 Landmark Dr. Belvidere, IL            |
| 310,205sf Warehouse/Distribution Building | 90,000sf Warehouse/Distribution Building  |
| 26' Clear Heights                         | 26' - 30' Clear Heights                   |
| Varying Column Spacing                    | 30' X 50' Column Spacing                  |
| 9 Grade Level Doors, 14 Dock High Doors   | 24 Cross-Dock Doors                       |