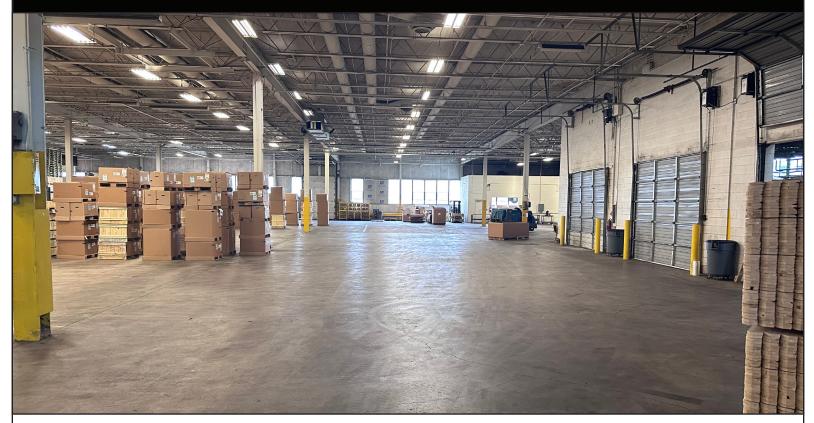

## 4500 Kishwaukee St. Rockford, IL 61109

| OFFERING SUMMARY |                  | PROPERTY OVERVIEW                                                                       |
|------------------|------------------|-----------------------------------------------------------------------------------------|
| AVAILABLE SF:    | 100,000 SF       | Multi-Tenant facility adjacent to the Greater<br>Chicago/Rockford International Airport |
| LEASE RATE:      | Call For Details | + Clear heights up to 18'                                                               |
|                  |                  | + Fully sprinklered                                                                     |
| LEASE TYPE:      | NNN              | + 12 Interior docks                                                                     |
|                  |                  | + Exterior storage options                                                              |
| BUILDING SF:     | 619,170 SF       | + New LED motion sensor lights                                                          |
| ZONING:          | 13               | + Security cameras<br>+ Convenient to I-90 via Bypass 20                                |