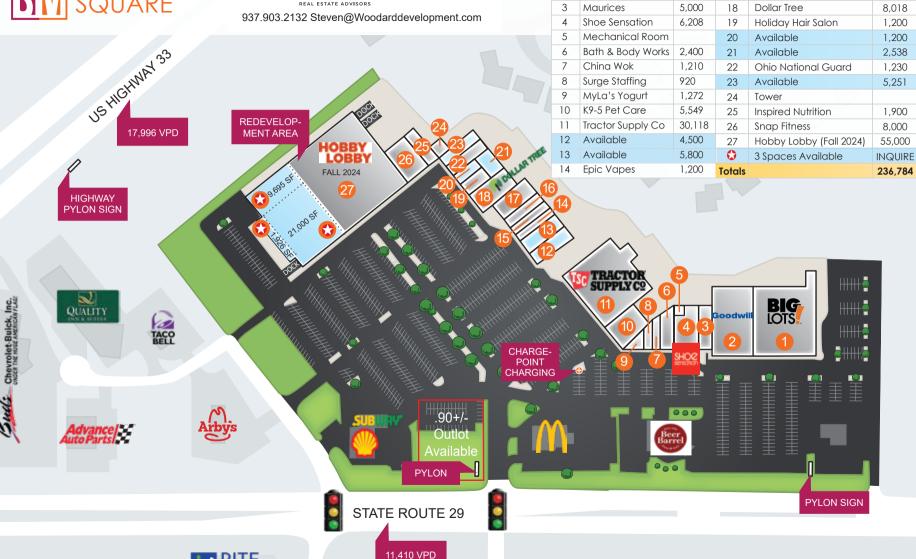

Major tenants in complex include: Hobby Lobby (Open fall 2024), Big Lots!, Tractor Supply Co., Dollar Tree and Goodwill. Outlots include McDonald's, Shell, Arby's, Advance Auto Parts, Taco Bell & Beer Barrel.

STEVE SPERANZA STEVEN@WOODARDRESOURCES.COM 937.903.2132

1170-1274 INDIANA AVE. (OH-29)

UNIT

2

TENANT

Big Lots!

Goodwill

Maurices

GLA

35,900

14,400

16

17

OP Nail Salon

Tap House at the Square

GNC

2,000

2.000

5,000

STEVEN SPERANZA STEVEN@WOODARDDEVELOPMENT.COM 937.903.2132

1170-1274 INDIANA AVE (OH-29) ST. MARY'S, OH 45885

K-MART RENOVATION
St. Mary's, OH