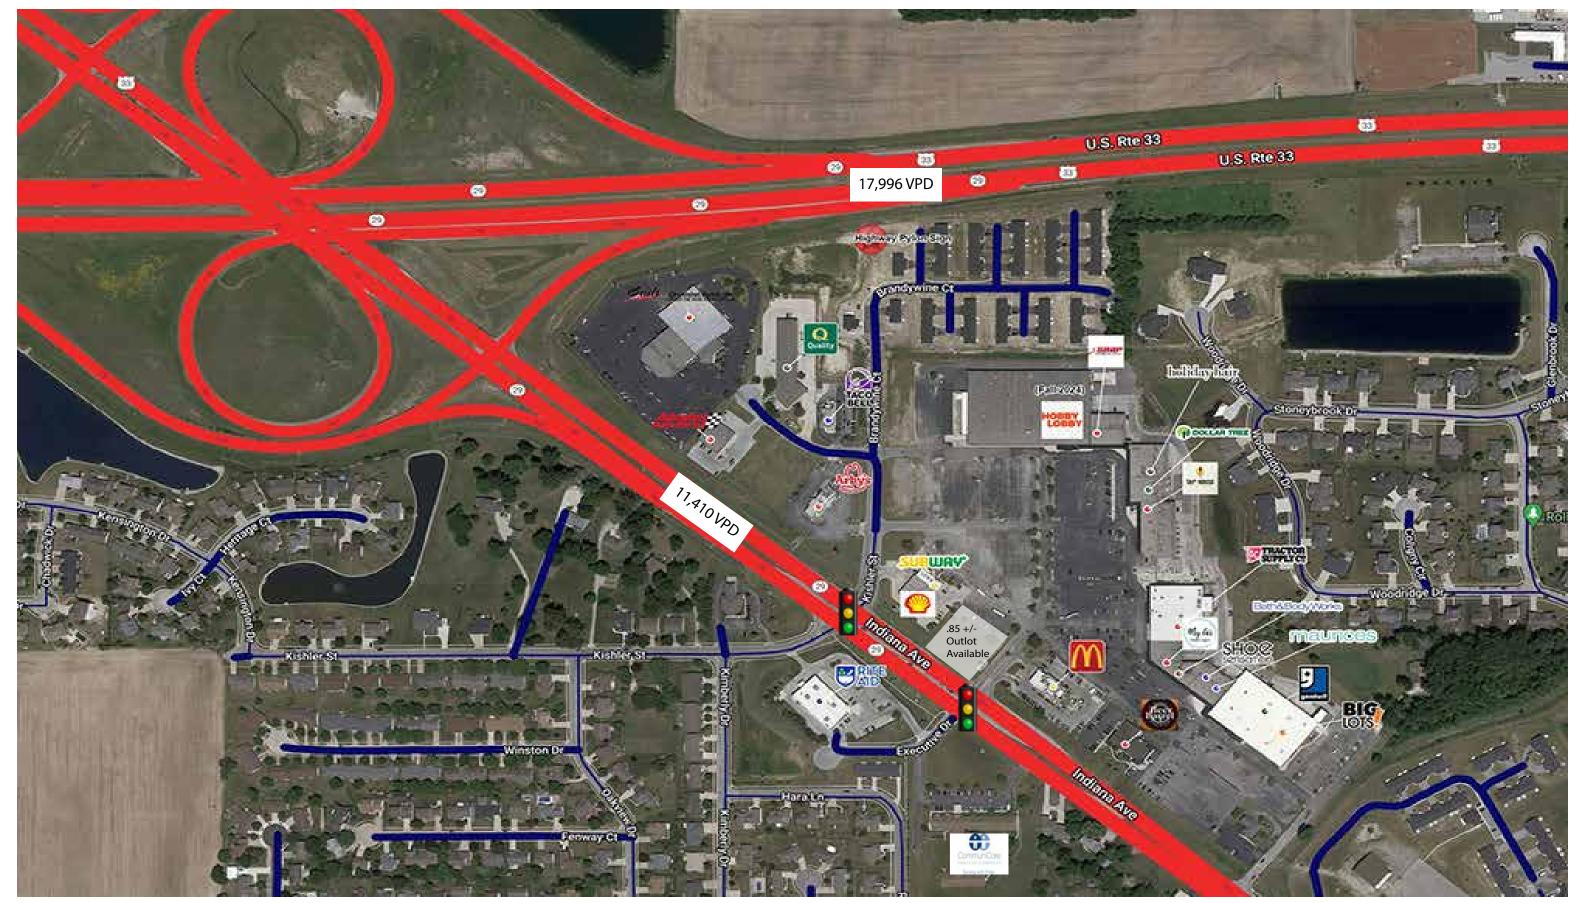

Centrally located to capture St. Mary's, Celina & Wapakoneta Markets. Located at interchange of State Route 33 and State Route 29.

Median Household income of \$98,403 within 6 miles.

Strong tourism with 750,000 visitors annually to Grand Lake St. Mary's. 34 Million annually injected into retail trade through tourism.