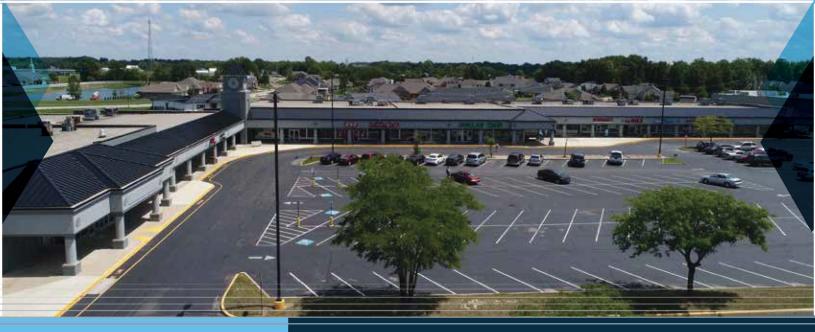

Major tenants in complex include: Hobby Lobby (Open fall 2024), Big Lots!, Tractor Supply Co., Dollar Tree and Goodwill. Outlots include McDonald's, Shell, Arby's, Advance Auto Parts, Taco Bell & Beer Barrel.

Centrally located to capture St. Mary's, Celina & Wapakoneta Markets. Located at interchange of State Route 33 and State Route 29.

Median Household income of \$98,403 within 6 miles.

Strong tourism with 750,000 visitors annually to Grand Lake St. Mary's. 34 Million annually injected into retail trade through tourism.