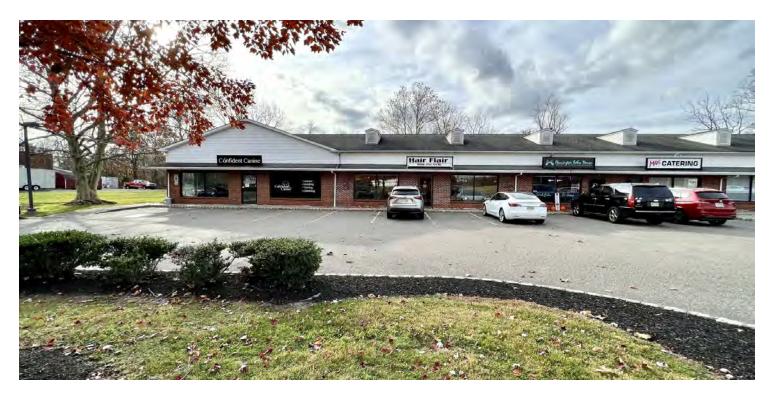

# 1,200 SF - 4,080 SF RETAIL FOR LEASE



#### PROPERTY HIGHLIGHTS

• Block: 63.14, Lot: 26, Acres: 1.92

• Lease Rate: \$16 NNN SF

 Available: 4,080 SF - Formerly established as a canine facility, this approved and fully build-out location is primed for rebranding.

• Additionally Available: 1,200 SF end cap

• CAM Charges: \$5.70 PSF

• Parking Ratio: 3.04/1,000

• **Location:** Great location on South Main Street close to intersection of Route 202-31.

 Major Points of Interest: Home Depot, CVS Pharmacy, Starbucks, Benjamin Moore Paints, and H&R Block.







## FLOOR PLAN



#### **SARA SOLIMAN**

908.360.8051 ssoliman@kislakrealty.com 100 Woodbridge Center Drive Woodbridge, NJ 07095 908.360.8050 | kislakrealty.com



## ADDITIONAL PHOTOS



### **SARA SOLIMAN**

Sales & Leasing Associate 908.360.8051 ssoliman@kislakrealty.