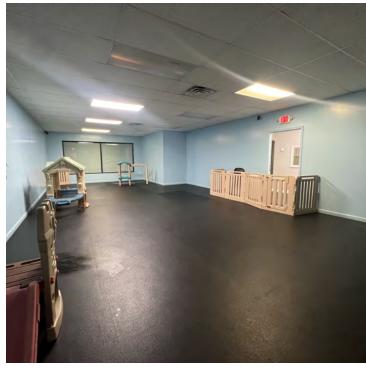

ock: 63.14, Lot: 26, Acres: 1.92

• Lease Rate: \$16 NNN SF

 Available: 4,080 SF - Formerly established as a canine facility, this approved and fully build-out location is primed for rebranding.

• Additionally Available: 1,200 SF end cap

• CAM Charges: \$5.70 PSF

• Parking Ratio: 3.04/1,000

• **Location:** Great location on South Main Street close to intersection of Route 202-31.

 Major Points of Interest: Home Depot, CVS Pharmacy, Starbucks, Benjamin Moore Paints, and H&R Block.







## FLOOR PLAN



#### **SARA SOLIMAN**

908.360.8051 ssoliman@kislakrealty.com 100 Woodbridge Center Drive Woodbridge, NJ 07095 908.360.8050 | kislakrealty.com



## ADDITIONAL PHOTOS



### **SARA SOLIMAN**

Sales & Leasing Associate 908.360.8051 ssoliman@kislakrealty.com



# ADDITIONAL PHOTOS







### **SARA SOLIMAN**

Sales & Leasing Associate 908.360.8051 ssoliman@kislakrealty.com



## ADDITIONAL PHOTOS





### **SARA SOLIMAN**

Sales & Leasing Associate 908.360.8051 ssoliman@kislakrealty.com