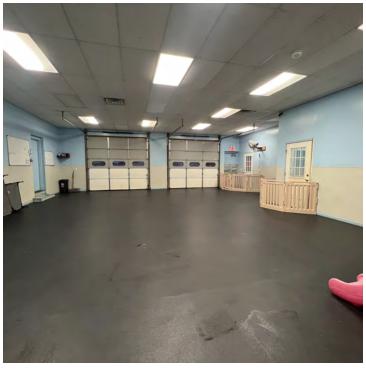

Block: 63.14, Lot: 26, Acres: 1.92

• Lease Rate: \$16 NNN SF

 Available: 4,080 SF - Formerly established as a canine facility, this approved and fully build-out location is primed for rebranding.

• Additionally Available: 1,200 SF end cap

• CAM Charges: \$5.70 PSF

• Parking Ratio: 3.04/1,000

• **Location:** Great location on South Main Street close to intersection of Route 202-31.

 Major Points of Interest: Home Depot, CVS Pharmacy, Starbucks, Benjamin Moore Paints, and H&R Block.







## FLOOR PLAN



#### **SARA SOLIMAN**

908.360.8051 ssoliman@kislakrealty.com 100 Woodbridge Center Drive Woodbridge, NJ 07095 908.360.8050 | kislakrealty.com



## ADDITIONAL PHOTOS



### **SARA SOLIMAN**

Sales & Leasing Associate 908.360.8051 ssoliman@kislakrealty.com



# ADDITIONAL PHOTOS







### **SARA SOLIMAN**

Sales & Leasing Associate 908.360.8051 ssoliman@kislakrealty.com



## ADDITIONAL PHOTOS





### **SARA SOLIMAN**

Sales & Leasing Associate 908.360.8051 ssoliman@kislakrealty.com