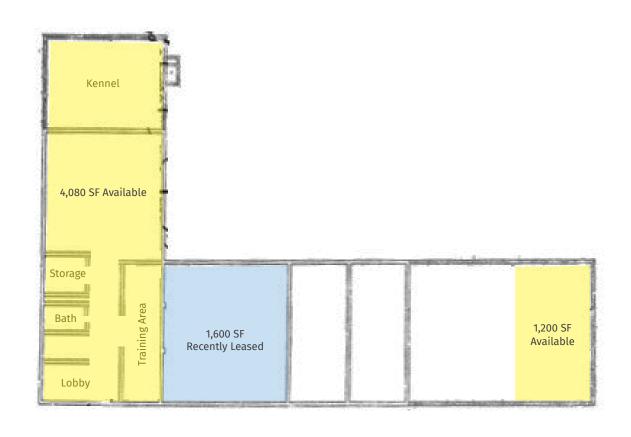

## FLOOR PLAN

#### PROPERTY HIGHLIGHTS

• Block: 63.14, Lot: 26, Acres: 1.92

• Lease Rate: \$16 NNN SF

 Available: 4,080 SF - Formerly established as a canine facility, this approved and fully build-out location is primed for rebranding.

• Additionally Available: 1,200 SF end cap

• CAM Charges: \$5.70 PSF

• Parking Ratio: 3.04/1,000

• **Location:** Great location on South Main Street close to intersection of Route 202-31.

 Major Points of Interest: Home Depot, CVS Pharmacy, Starbucks, Benjamin Moore Paints, and H&R Block.