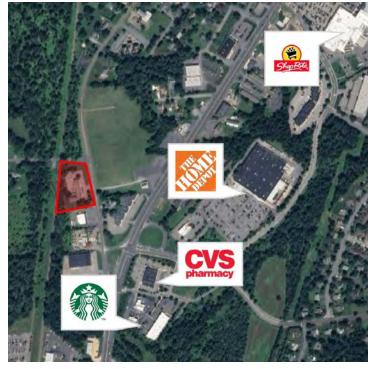

• Additionally Available: 1,200 SF end cap

• CAM Charges: \$5.70 PSF

• Parking Ratio: 3.04/1,000

• **Location:** Great location on South Main Street close to intersection of Route 202-31.

 Major Points of Interest: Home Depot, CVS Pharmacy, Starbucks, Benjamin Moore Paints, and H&R Block.