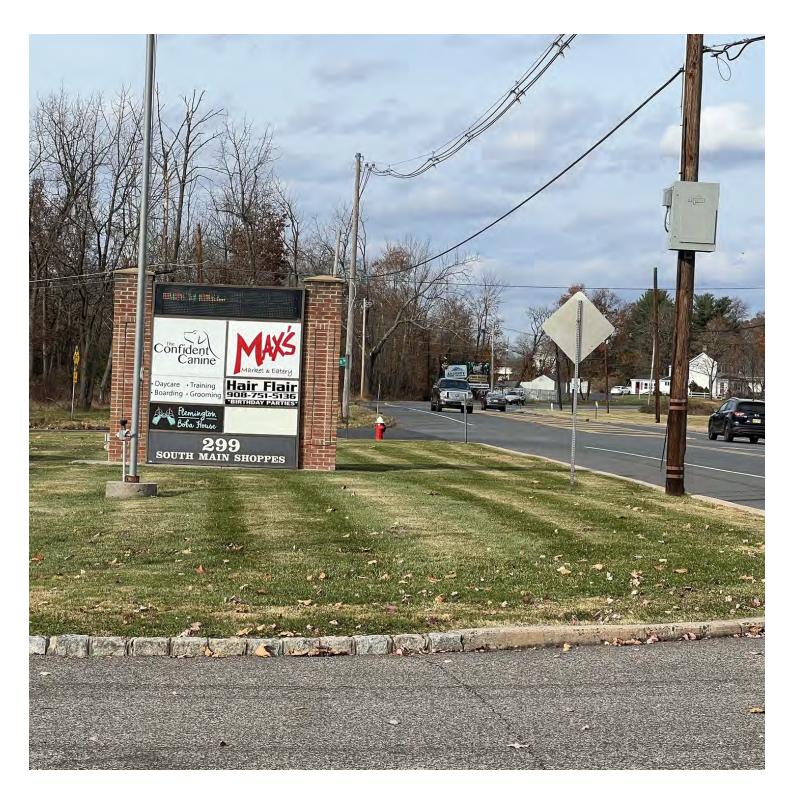

# 1,200 SF - 4,080 SF RETAIL FOR LEASE



#### PROPERTY HIGHLIGHTS

• Block: 63.14, Lot: 26, Acres: 1.92

• Lease Rate: \$16 NNN SF

 Available: 4,080 SF - Formerly established as a canine facility, this approved and fully build-out location is primed for rebranding.

• Additionally Available: 1,200 SF end cap

• CAM Charges: \$5.70 PSF

• Parking Ratio: 3.04/1,000

• **Location:** Great location on South Main Street close to intersection of Route 202-31.

 Major Points of Interest: Home Depot, CVS Pharmacy, Starbucks, Benjamin Moore Paints, and H&R Block.







## FLOOR PLAN



#### **SARA SOLIMAN**

908.360.8051 ssoliman@kislakrealty.com 100 Woodbridge Center Drive Woodbridge, NJ 07095 908.360.8050 | kislakrealty.com



## ADDITIONAL PHOTOS



### **SARA SOLIMAN**

Sales & Leasing Associate 908.360.8051 ssoliman@kislakrealty.com



# ADDITIONAL PHOTOS







### **SARA SOLIMAN**

Sales & Leasing Associate 908.360.8051 ssoliman@kislakrealty.com



## ADDITIONAL PHOTOS





### **SARA SOLIMAN**

Sales & Leasing Associate 908.360.8051 ssoliman@kislakrealty.com