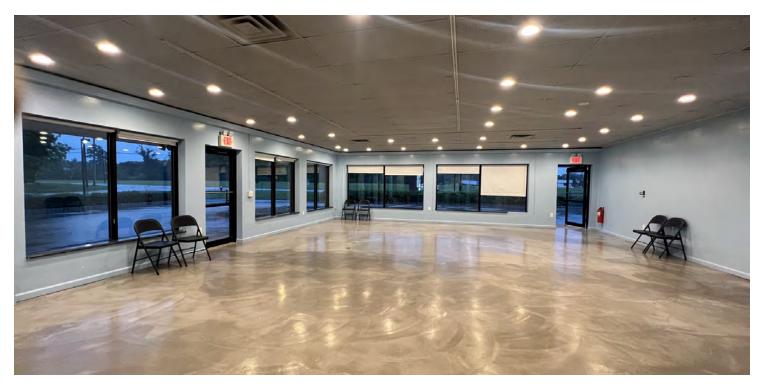

# 1,200 SF - 4,080 SF RETAIL FOR LEASE

#### PROPERTY HIGHLIGHTS

• Block: 63.14, Lot: 26, Acres: 1.92

• Lease Rate: \$16 NNN SF

 Available: 4,080 SF - Formerly established as a canine facility, this approved and fully build-out location is primed for rebranding.

• Additionally Available: 1,200 SF end cap

• CAM Charges: \$5.70 PSF

• Parking Ratio: 3.04/1,000

• **Location:** Great location on South Main Street close to intersection of Route 202-31.

 Major Points of Interest: Home Depot, CVS Pharmacy, Starbucks, Benjamin Moore Paints, and H&R Block.