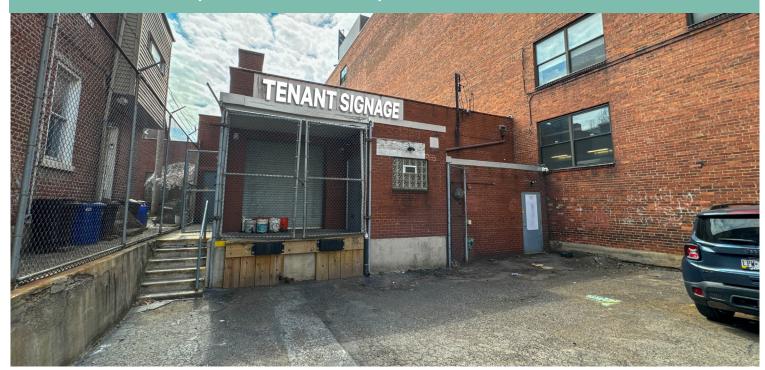

### **Building Features**

- + Close proximity to UPMC Mercy and Duquesne University
- + On-site parking
- + Tenant signage possible
- + Excellent highway access
- + Public transit nearby
- + Loading dock on-site