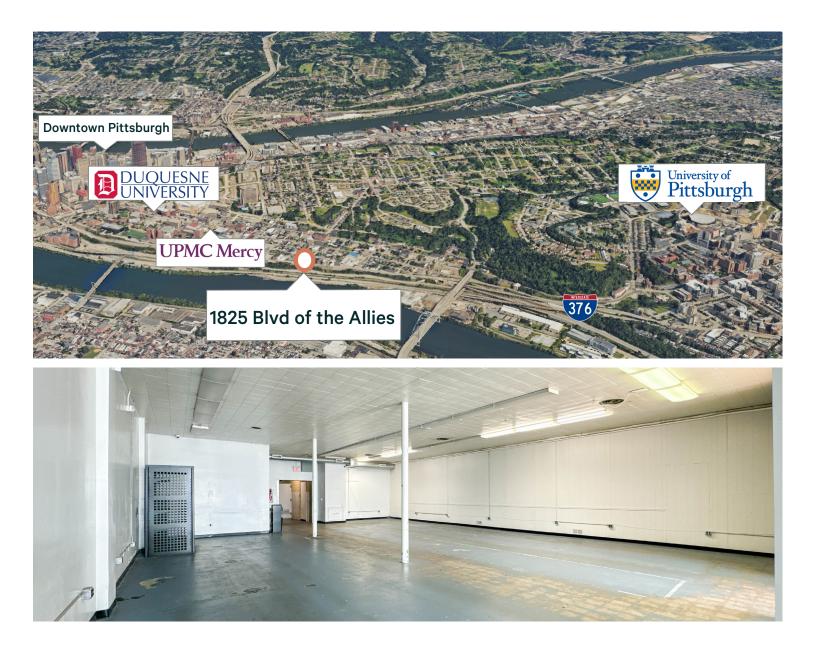

# 1825 Boulevard of the Allies

1825 Boulevard of the Allies Pittsburgh, PA 15219

### **Building Features**

- + Close proximity to UPMC Mercy and Duquesne University
- + On-site parking
- + Tenant signage possible
- + Excellent highway access
- + Public transit nearby
- + Loading dock on-site

## 6,500 SF of Flex Space Available in Uptown

Pittsburgh, PA 15219