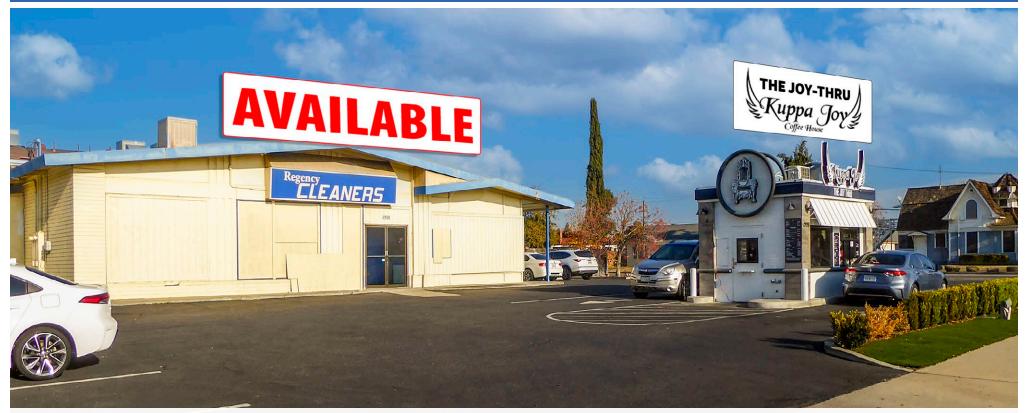

- 1,596± SF Freestanding Commercial Building
- Adjacent to Kuppa Joy's "The Joy-Thru" Coffee
- Across the street from Walgreen's & Valero Gas
- 47,700± Average Cars per Day Intersection
- \$78,600 Avg HH Income within 3 Miles
- 56,983 Daytime Population within 2 Miles

#### **Property Description:**

The subject property for lease is a former dry cleaning and laundry service location at the signalized intersection of Yosemite Ave (State Highway 145) & Q Street in Madera, CA. The site is just down the street from Madera High School on Olive Ave.

### **Location Description:**

The property shares a part of its 12-vehicle parking field with Kuppa Joy's Drive-thru coffee kiosk, drawing traffic from Yosemite Ave nearly to the subject property's front door. Pylon Signage. Walgreens Drug Store and Valero Gas are across the street.