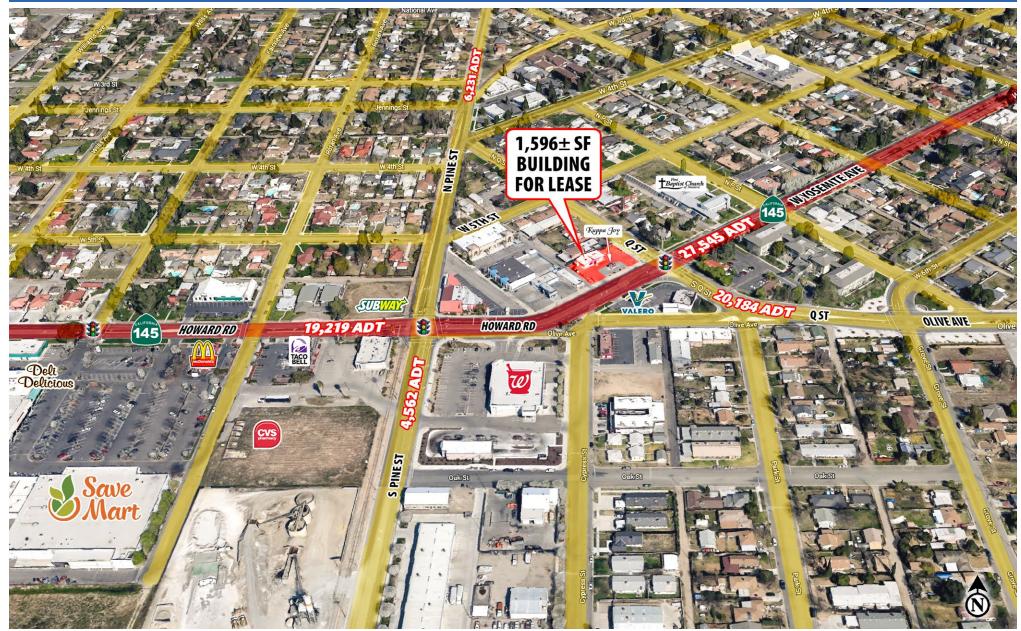

- 1,596± SF Freestanding Commercial Building
- Adjacent to Kuppa Joy's "The Joy-Thru" Coffee
- Across the street from Walgreen's & Valero Gas
- 47,700± Average Cars per Day Intersection
- \$78,600 Avg HH Income within 3 Miles
- 56,983 Daytime Population within 2 Miles

#### **Property Description:**

The subject property for lease is a former dry cleaning and laundry service location at the signalized intersection of Yosemite Ave (State Highway 145) & Q Street in Madera, CA. The site is just down the street from Madera High School on Olive Ave.

### **Location Description:**

The property shares a part of its 12-vehicle parking field with Kuppa Joy's Drive-thru coffee kiosk, drawing traffic from Yosemite Ave nearly to the subject property's front door. Pylon Signage. Walgreens Drug Store and Valero Gas are across the street.

### 2023 Traffic Counts:

| Yosemite Ave (Hwy 145):  | 27,545 ADT               |  |
|--------------------------|--------------------------|--|
| Q Street @ Yosemite Ave: | 20,184 ADT               |  |
| Pine St @ Howard Rd:     | <u>4,562 ADT</u>         |  |
| Total Traffic Exposure:  | 52,291 Avg Daily Traffic |  |
|                          |                          |  |