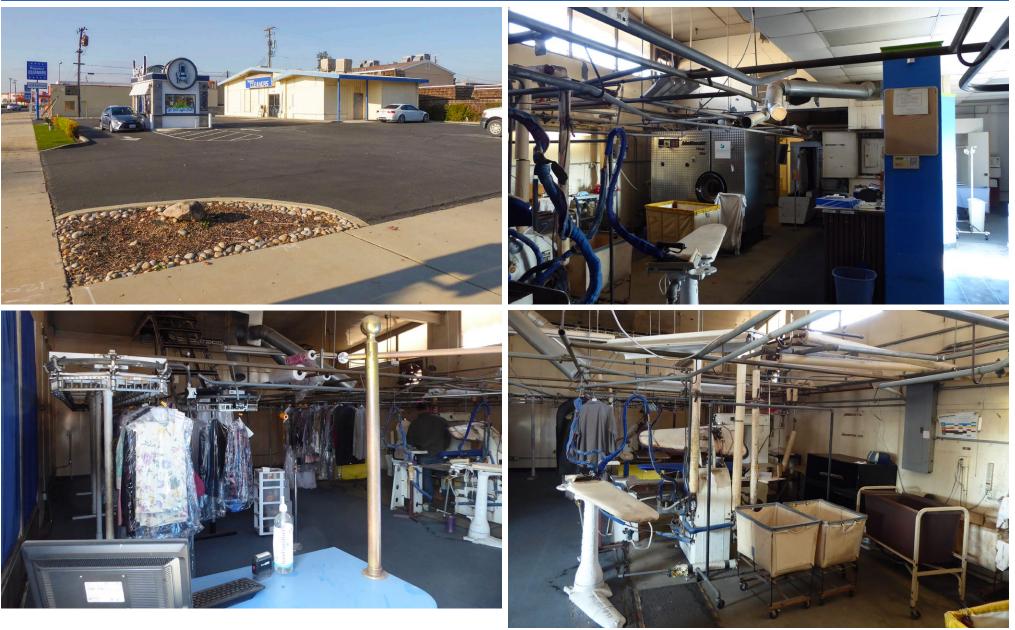

#### **Property Description:**

The subject property for lease is a former dry cleaning and laundry service location at the signalized intersection of Yosemite Ave (State Highway 145) & Q Street in Madera, CA. The site is just down the street from Madera High School on Olive Ave.

### **Location Description:**

The property shares a part of its 12-vehicle parking field with Kuppa Joy's Drive-thru coffee kiosk, drawing traffic from Yosemite Ave nearly to the subject property's front door. Pylon Signage. Walgreens Drug Store and Valero Gas are across the street.