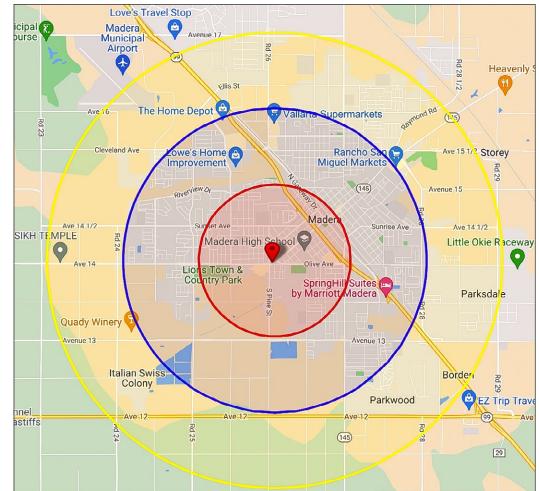

### Available Space: 1,596± SF Freestanding Commercial Building

| 2023 Demographics: | <u>1 Mile</u> | <u>2 Miles</u> | <u>3 Miles</u> |
|--------------------|---------------|----------------|----------------|
| Total Population:  | 12,642        | 60,509         | 79,605         |
| Total Households:  | 3,834         | 16,055         | 20,408         |
| Avg. HH Income:    | \$75,595      | \$77,893       | \$78,603       |
| Total Daytime Pop: | 21,495        | 56,983         | 71,904         |