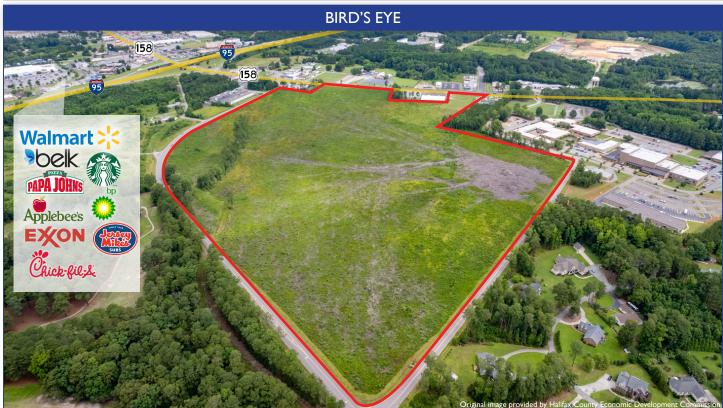

WINSTON-SALEM, NC 27101 83± Acres in Roanoke Rapids Hwy 158 at 1-95 with Outparcels Roanoke Rapids, NC 27890 River **©ECUHEALTH** 158 95 158

83± acres in the heart of Roanoke Rapids just across I-95 (43,500± VPD) from Wal-Mart. Ideal for a master planned retail or mixed use development but with 83± cleared, level acres the property lends itself to all uses (office, industrial park, institutional, etc). Buffered by I-95, Hwy I 58, Community College & Country Club.