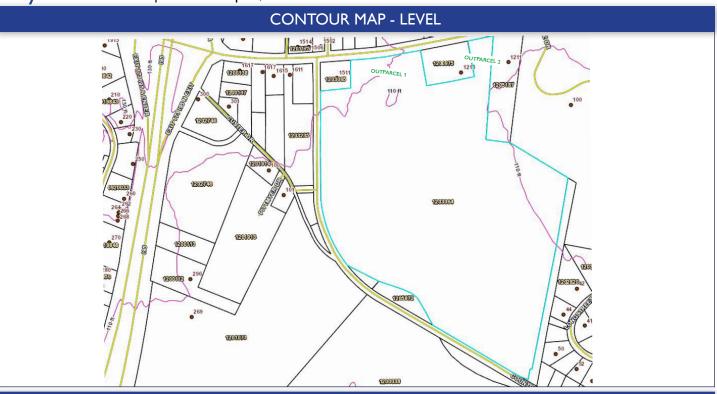

WINSTON-SALEM, NC 27101 83± Acres in Roanoke Rapids Hwy 158 at 1-95 with Outparcels Roanoke Rapids, NC 27890 River **©ECUHEALTH** 158 95 158

83± acres in the heart of Roanoke Rapids just across I-95 (43,500± VPD) from Wal-Mart. Ideal for a master planned retail or mixed use development but with 83± cleared, level acres the property lends itself to all uses (office, industrial park, institutional, etc). Buffered by I-95, Hwy I 58, Community College & Country Club.